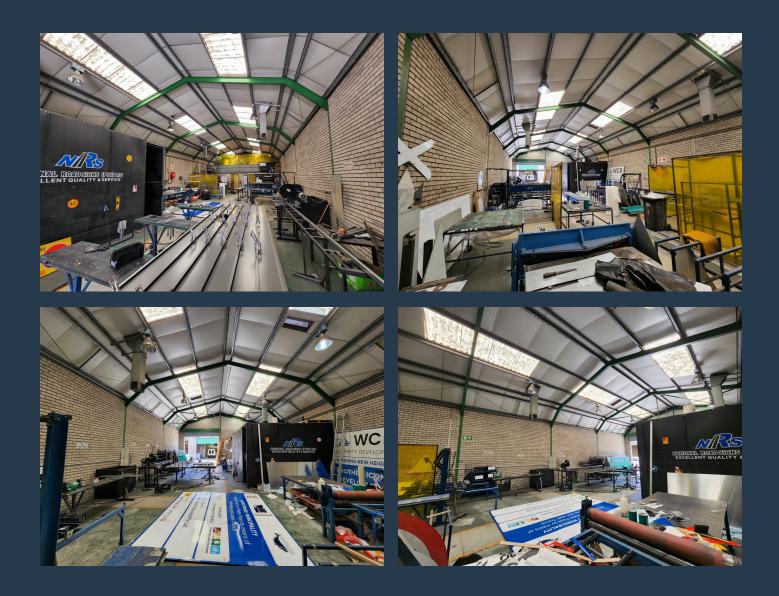

## SPIRE

www.spire.co.za

Warehouse Unit To Let In Epping Industria 2. This 300sqm industrial unit is located in Malleon Park in Epping Industria 2. The warehouse features an open plan floor design allowing the tenant the scope to customize the space to their specifications with dedicated office space at the rear and additional mezzanine level which can serve as more offices or as storage. There is a loading zone directly in front of every unit with additional parking behind the unit and the park has the ability to accommodate interlink truck access. Property Details: - Warehouse Unit To Let In Epping Industria 2 - Roller shutter door (3.7m height) -4m height to eaves - 3-phase power (80 amps) -Access control and 24 hour security - Available 01/02/2025 Epping...

### WAREHOUSE UNIT TO LET IN EPPING INDUSTRIA 2

### **PROPERTY DETAILS**

- ▲ Floor Size
- 🔺 Zoning

300m² Industrial **PROPERTY | WITH PURPOSE** 

R20,250 per month excl. VAT R67 per m<sup>2</sup>