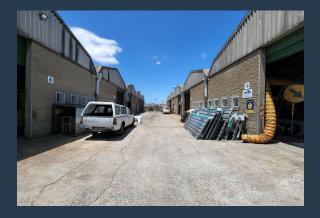

## SPIRE

www.spire.co.za

Warehouse Unit To Let In Epping Industria 2. This 300sqm industrial unit is located in Malleon Park in Epping Industria 2. The warehouse features an open plan floor design allowing the tenant the scope to customize the space to their specifications with dedicated office space at the rear and additional mezzanine level which can serve as more offices or as storage. There is a loading zone directly in front of every unit with additional parking behind the unit and the park has the ability to accommodate interlink truck access. Property Details: - Warehouse Unit To Let In Epping Industria 2 - Roller shutter door (3.7m height) -4m height to eaves - 3-phase power (80 amps) -Access control and 24 hour security - Available 01/02/2025 Epping...