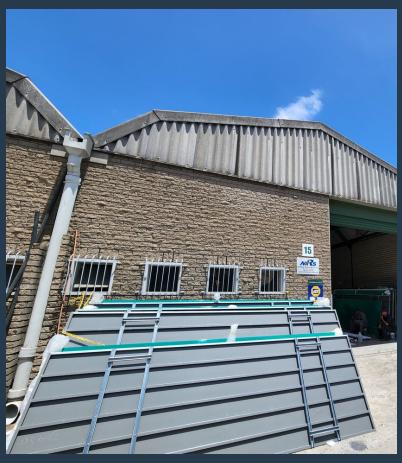

## SPIRE

www.spire.co.za

Warehouse Unit To Let In Epping Industria 2. This 300sqm industrial unit is located in Malleon Park in Epping Industria 2. The warehouse features an open plan floor design allowing the tenant the scope to customize the space to their specifications with dedicated office space at the rear and additional mezzanine level which can serve as more offices or as storage. There is a loading zone directly in front of every unit with additional parking behind the unit and the park has the ability to accommodate interlink truck access. Property Details: - Warehouse Unit To Let In Epping Industria 2 - Roller shutter door (3.7m height) -4m height to eaves - 3-phase power (80 amps) -Access control and 24 hour security - Available 01/02/2025 Epping...