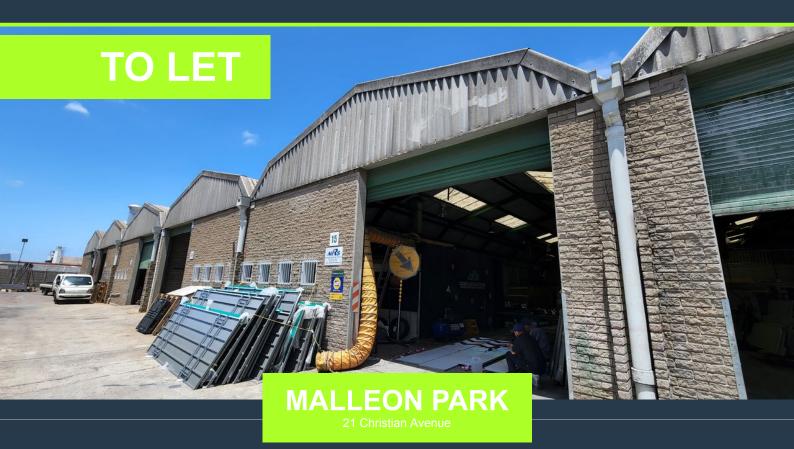

## SPIRE

www.spire.co.za

Warehouse Unit To Let In Epping Industria 2. This 300sqm industrial unit is located in Malleon Park in Epping Industria 2. The warehouse features an open plan floor design allowing the tenant the scope to customize the space to their specifications with dedicated office space at the rear and additional mezzanine level which can serve as more offices or as storage. There is a loading zone directly in front of every unit with additional parking behind the unit and the park has the ability to accommodate interlink truck access. Property Details: - Warehouse Unit To Let In Epping Industria 2 - Roller shutter door (3.7m height) -4m height to eaves - 3-phase power (80 amps) -Access control and 24 hour security - Available 01/02/2025 Epping...

### WAREHOUSE UNIT TO LET IN EPPING INDUSTRIA 2