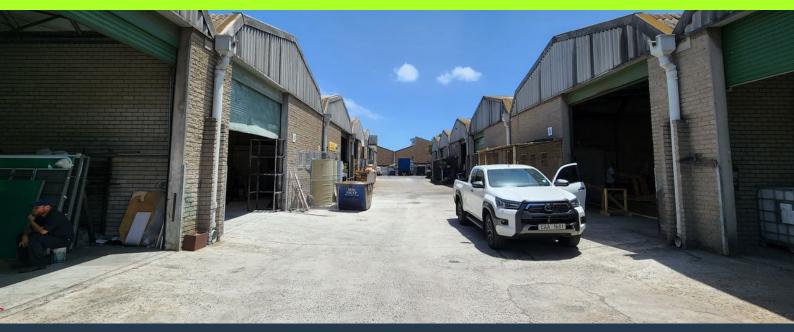

## SPIRE

www.spire.co.za

Warehouse Unit To Let In Epping Industria 2. This 300sqm industrial unit is located in Malleon Park in Epping Industria 2. The warehouse features an open plan floor design allowing the tenant the scope to customize the space to their specifications with dedicated office space at the rear and additional mezzanine level which can serve as more offices or as storage. There is a loading zone directly in front of every unit with additional parking behind the unit and the park has the ability to accommodate interlink truck access. Property Details: - Warehouse Unit To Let In Epping Industria 2 - Roller shutter door (3.7m height) -4m height to eaves - 3-phase power (80 amps) -Access control and 24 hour security - Available 01/02/2025 Epping...