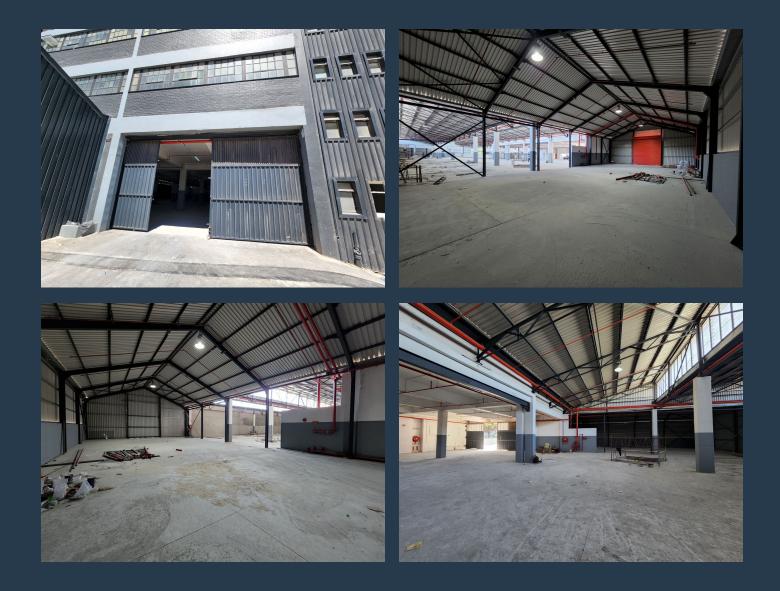

### SPIRE

www.spire.co.za

Industrial Property To Rent In Epping. This 7,193sqm industrial property is centrally located in the heart of Epping. It contains a ground floor warehouse and two additional storeys with office space on the first floor, including ablution facilities and kitchenette, and storage on the first and second floors. The first and second floors are equipped with a two ton goods lift. The building has 4 roller shutter doors each measuring 4.5m in height, and 5.7m height to eaves. It also has a private yard which is access controlled, equipped with a sliding gate, that can accommodate interlink truck access. Property Details: Warehouse -5,260sqm First Floor Offices - 557sqm First Floor Storage - 688sqm Second Floor Storage - 688sqm Epping...