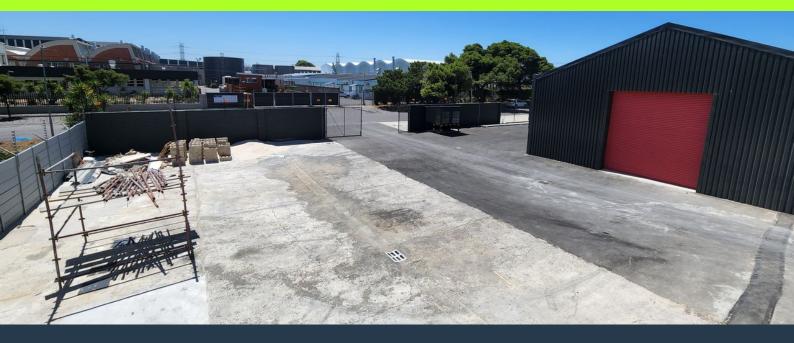

### SPIRE

www.spire.co.za

Industrial Property To Rent In Epping. This 7,193sqm industrial property is centrally located in the heart of Epping. It contains a ground floor warehouse and two additional storeys with office space on the first floor, including ablution facilities and kitchenette, and storage on the first and second floors. The first and second floors are equipped with a two ton goods lift. The building has 4 roller shutter doors each measuring 4.5m in height, and 5.7m height to eaves. It also has a private yard which is access controlled, equipped with a sliding gate, that can accommodate interlink truck access. Property Details: Warehouse -5,260sqm First Floor Offices - 557sqm First Floor Storage - 688sqm Second Floor Storage - 688sqm Epping...