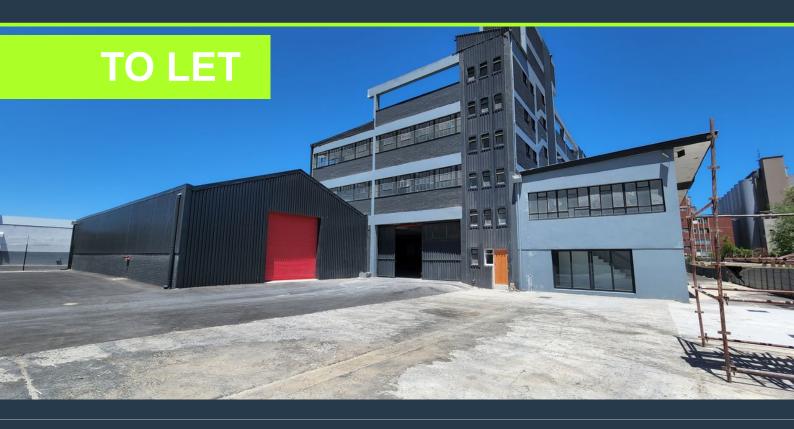

### SPIRE

www.spire.co.za

Industrial Property To Rent In Epping. This 7,193sqm industrial property is centrally located in the heart of Epping. It contains a ground floor warehouse and two additional storeys with office space on the first floor, including ablution facilities and kitchenette, and storage on the first and second floors. The first and second floors are equipped with a two ton goods lift. The building has 4 roller shutter doors each measuring 4.5m in height, and 5.7m height to eaves. It also has a private yard which is access controlled, equipped with a sliding gate, that can accommodate interlink truck access. Property Details: Warehouse -5,260sqm First Floor Offices - 557sqm First Floor Storage - 688sqm Second Floor Storage - 688sqm Epping...

### **INDUSTRIAL PROPERTY TO RENT IN EPPING**

#### **PROPERTY DETAILS**

- ▲ Floor Size
- 🔺 Zoning

7193m² Industrial **PROPERTY | WITH PURPOSE** 