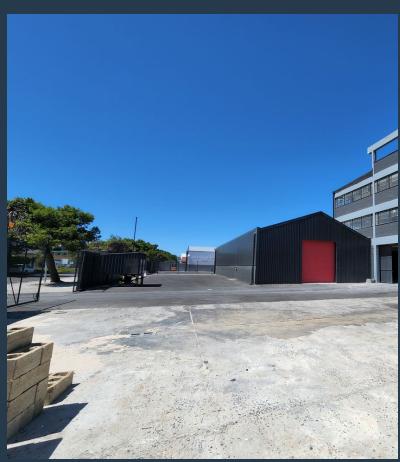

### SPIRE

www.spire.co.za

Industrial Property To Rent In Epping. This 7,193sqm industrial property is centrally located in the heart of Epping. It contains a ground floor warehouse and two additional storeys with office space on the first floor, including ablution facilities and kitchenette, and storage on the first and second floors. The first and second floors are equipped with a two ton goods lift. The building has 4 roller shutter doors each measuring 4.5m in height, and 5.7m height to eaves. It also has a private yard which is access controlled, equipped with a sliding gate, that can accommodate interlink truck access. Property Details: Warehouse -5,260sqm First Floor Offices - 557sqm First Floor Storage - 688sqm Second Floor Storage - 688sqm Epping...