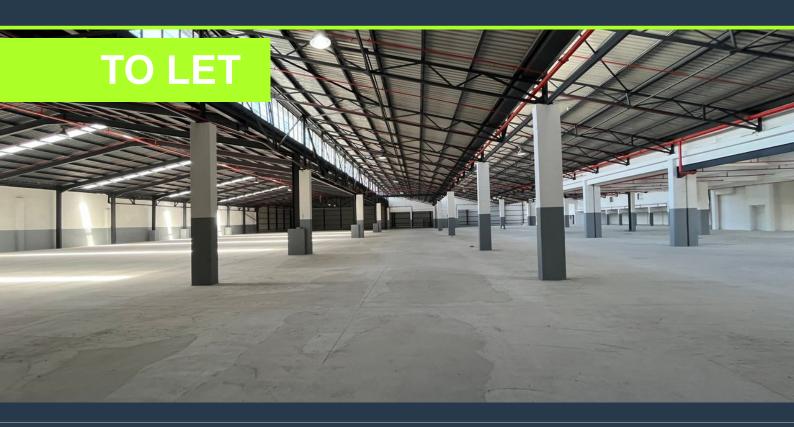

## R690,830 per month excl. VAT

R70 per m<sup>2</sup>

www.spire.co.za

9869m² Modern Warehouse in Epping Industrial for Lease. This redeveloped warehouse offers a spacious 9869m² area, perfect for modern logistics operations. Key features include six roller shutter doors (4.5m height, 4m width) for efficient loading and unloading, with a height to eaves of 5.7m allowing for substantial vertical storage. The facility is equipped with 3-phase power, fire sprinklers, and an insulated roof to ensure the safety and climate control of your goods. Additionally, the warehouse boasts a private yard, interlink truck access, and a 3-ton hoist lift for added convenience. Inside, the premises provide well-designed office space with a reception area, kitchenette, and ablution facilities, ensuring a productive and...

#### **WAREHOUSE TO LET IN EPPING**

The second secon

#### **PROPERTY DETAILS**

▲ Floor Size 9869m²

▲ Zoning Industrial