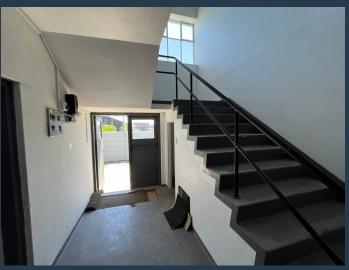

## R690,830 per month excl. VAT

R70 per m<sup>2</sup>

www.spire.co.za

9869m² Modern Warehouse in Epping Industrial for Lease. This redeveloped warehouse offers a spacious 9869m² area, perfect for modern logistics operations. Key features include six roller shutter doors (4.5m height, 4m width) for efficient loading and unloading, with a height to eaves of 5.7m allowing for substantial vertical storage. The facility is equipped with 3-phase power, fire sprinklers, and an insulated roof to ensure the safety and climate control of your goods. Additionally, the warehouse boasts a private yard, interlink truck access, and a 3-ton hoist lift for added convenience. Inside, the premises provide well-designed office space with a reception area, kitchenette, and ablution facilities, ensuring a productive and...

#### **WAREHOUSE TO LET IN EPPING**

The second secon