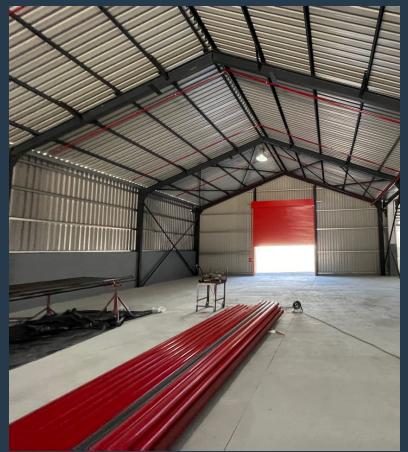

## R690,830 per month excl. VAT

R70 per m<sup>2</sup>

www.spire.co.za

9869m² Modern Warehouse in Epping Industrial for Lease. This redeveloped warehouse offers a spacious 9869m² area, perfect for modern logistics operations. Key features include six roller shutter doors (4.5m height, 4m width) for efficient loading and unloading, with a height to eaves of 5.7m allowing for substantial vertical storage. The facility is equipped with 3-phase power, fire sprinklers, and an insulated roof to ensure the safety and climate control of your goods. Additionally, the warehouse boasts a private yard, interlink truck access, and a 3-ton hoist lift for added convenience. Inside, the premises provide well-designed office space with a reception area, kitchenette, and ablution facilities, ensuring a productive and...

#### **WAREHOUSE TO LET IN EPPING**

The second secon