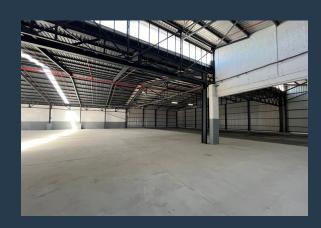

## R690,830 per month excl. VAT

R70 per m<sup>2</sup>

www.spire.co.za

9869m² Modern Warehouse in Epping Industrial for Lease. This redeveloped warehouse offers a spacious 9869m² area, perfect for modern logistics operations. Key features include six roller shutter doors (4.5m height, 4m width) for efficient loading and unloading, with a height to eaves of 5.7m allowing for substantial vertical storage. The facility is equipped with 3-phase power, fire sprinklers, and an insulated roof to ensure the safety and climate control of your goods. Additionally, the warehouse boasts a private yard, interlink truck access, and a 3-ton hoist lift for added convenience. Inside, the premises provide well-designed office space with a reception area, kitchenette, and ablution facilities, ensuring a productive and...

#### **WAREHOUSE TO LET IN EPPING**

The second secon