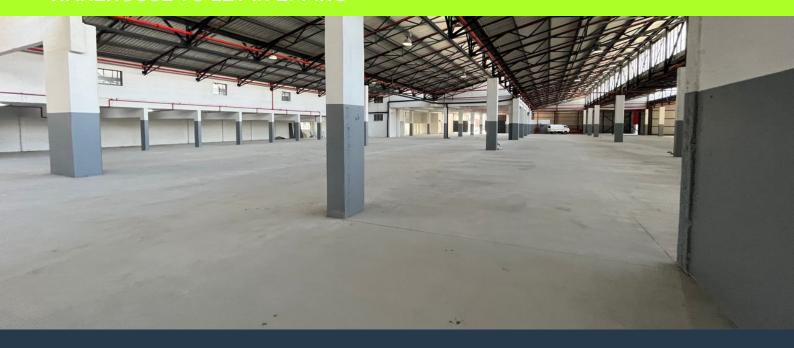

## R690,830 per month excl. VAT

R70 per m<sup>2</sup>

www.spire.co.za

9869m² Modern Warehouse in Epping Industrial for Lease. This redeveloped warehouse offers a spacious 9869m² area, perfect for modern logistics operations. Key features include six roller shutter doors (4.5m height, 4m width) for efficient loading and unloading, with a height to eaves of 5.7m allowing for substantial vertical storage. The facility is equipped with 3-phase power, fire sprinklers, and an insulated roof to ensure the safety and climate control of your goods. Additionally, the warehouse boasts a private yard, interlink truck access, and a 3-ton hoist lift for added convenience. Inside, the premises provide well-designed office space with a reception area, kitchenette, and ablution facilities, ensuring a productive and...

#### **WAREHOUSE TO LET IN EPPING**

The second secon

#### **PROPERTY DETAILS**

▲ Floor Size 9869m²

▲ Zoning Industrial