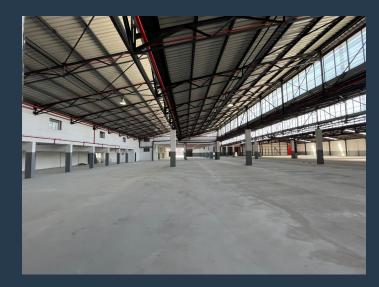

## R690,830 per month excl. VAT

R70 per m<sup>2</sup>

www.spire.co.za

9869m² Modern Warehouse in Epping Industrial for Lease. This redeveloped warehouse offers a spacious 9869m² area, perfect for modern logistics operations. Key features include six roller shutter doors (4.5m height, 4m width) for efficient loading and unloading, with a height to eaves of 5.7m allowing for substantial vertical storage. The facility is equipped with 3-phase power, fire sprinklers, and an insulated roof to ensure the safety and climate control of your goods. Additionally, the warehouse boasts a private yard, interlink truck access, and a 3-ton hoist lift for added convenience. Inside, the premises provide well-designed office space with a reception area, kitchenette, and ablution facilities, ensuring a productive and...

#### **WAREHOUSE TO LET IN EPPING**

The second secon

#### **PROPERTY DETAILS**

▲ Floor Size 9869m²

▲ Zoning Industrial