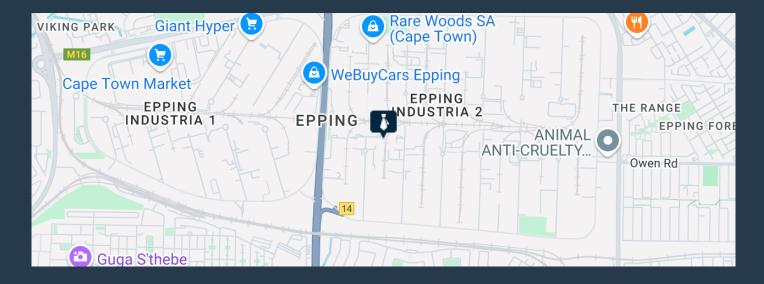

### WAREHOUSE TO LET IN EPPING | 32 PACKER AVENUE

#### **PROPERTY DETAILS**

▲ Floor Size 3742m²

▲ Zoning Industrial