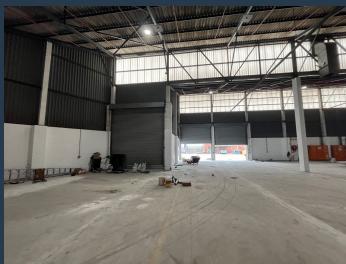

# R243,230 per month excl. VAT

www.spire.co.za

SPIRE

R65 per m<sup>2</sup>

3,742m² Secure Industrial Space for Lease in Epping. Located at 32 Packer Avenue, this 3,742m² A-Grade industrial space in Epping Industrial 2 offers an ideal opportunity for businesses seeking a secure and well-connected facility. With 7m height to the eaves and ample natural light, this space is built for efficiency. Featuring 3 large 4.8m high roller shutter doors, the site facilitates easy access for trucks. The property also includes a fully sprinkled premises compliant with ASIB standards, a spacious concrete yard with open parking bays, and 24-hour access-controlled security for added safety. The facility boasts office spaces with a view of the industrial area, complemented by a kitchen and bathrooms, a large canteen, changing...