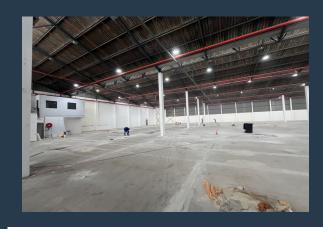

# R243,230 per month excl. VAT

www.spire.co.za

SPIRE

R65 per m<sup>2</sup>

3,742m² Secure Industrial Space for Lease in Epping. Located at 32 Packer Avenue, this 3,742m² A-Grade industrial space in Epping Industrial 2 offers an ideal opportunity for businesses seeking a secure and well-connected facility. With 7m height to the eaves and ample natural light, this space is built for efficiency. Featuring 3 large 4.8m high roller shutter doors, the site facilitates easy access for trucks. The property also includes a fully sprinkled premises compliant with ASIB standards, a spacious concrete yard with open parking bays, and 24-hour access-controlled security for added safety. The facility boasts office spaces with a view of the industrial area, complemented by a kitchen and bathrooms, a large canteen, changing...

### WAREHOUSE TO LET IN EPPING | 32 PACKER AVENUE

#### **PROPERTY DETAILS**

▲ Floor Size 3742m²

▲ Zoning Industrial