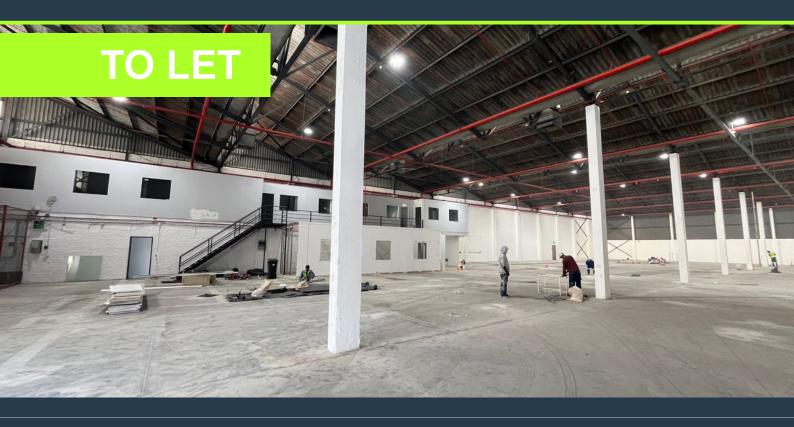

# R243,230 per month excl. VAT

www.spire.co.za

SPIRE

R65 per m<sup>2</sup>

3,742m² Secure Industrial Space for Lease in Epping. Located at 32 Packer Avenue, this 3,742m² A-Grade industrial space in Epping Industrial 2 offers an ideal opportunity for businesses seeking a secure and well-connected facility. With 7m height to the eaves and ample natural light, this space is built for efficiency. Featuring 3 large 4.8m high roller shutter doors, the site facilitates easy access for trucks. The property also includes a fully sprinkled premises compliant with ASIB standards, a spacious concrete yard with open parking bays, and 24-hour access-controlled security for added safety. The facility boasts office spaces with a view of the industrial area, complemented by a kitchen and bathrooms, a large canteen, changing...

### WAREHOUSE TO LET IN EPPING | 32 PACKER AVENUE

#### **PROPERTY DETAILS**

▲ Floor Size 3742m²

▲ Zoning Industrial