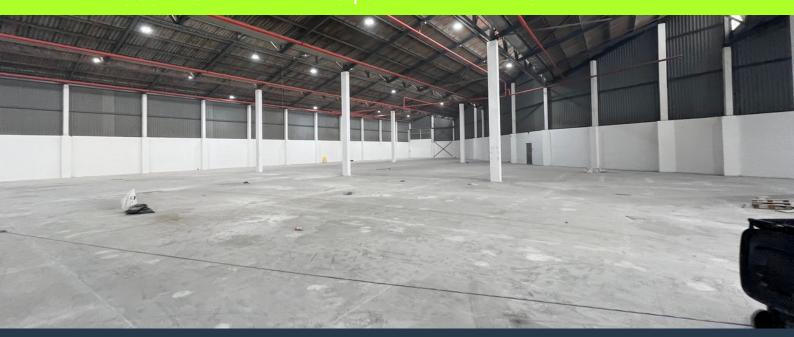

# R243,230 per month excl. VAT

www.spire.co.za

SPIRE

R65 per m<sup>2</sup>

3,742m² Secure Industrial Space for Lease in Epping. Located at 32 Packer Avenue, this 3,742m² A-Grade industrial space in Epping Industrial 2 offers an ideal opportunity for businesses seeking a secure and well-connected facility. With 7m height to the eaves and ample natural light, this space is built for efficiency. Featuring 3 large 4.8m high roller shutter doors, the site facilitates easy access for trucks. The property also includes a fully sprinkled premises compliant with ASIB standards, a spacious concrete yard with open parking bays, and 24-hour access-controlled security for added safety. The facility boasts office spaces with a view of the industrial area, complemented by a kitchen and bathrooms, a large canteen, changing...

### WAREHOUSE TO LET IN EPPING | 32 PACKER AVENUE

#### **PROPERTY DETAILS**

▲ Floor Size 3742m²

▲ Zoning Industrial