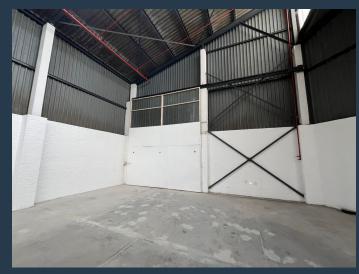

# R243,230 per month excl. VAT

www.spire.co.za

SPIRE

R65 per m<sup>2</sup>

3,742m² Secure Industrial Space for Lease in Epping. Located at 32 Packer Avenue, this 3,742m² A-Grade industrial space in Epping Industrial 2 offers an ideal opportunity for businesses seeking a secure and well-connected facility. With 7m height to the eaves and ample natural light, this space is built for efficiency. Featuring 3 large 4.8m high roller shutter doors, the site facilitates easy access for trucks. The property also includes a fully sprinkled premises compliant with ASIB standards, a spacious concrete yard with open parking bays, and 24-hour access-controlled security for added safety. The facility boasts office spaces with a view of the industrial area, complemented by a kitchen and bathrooms, a large canteen, changing...