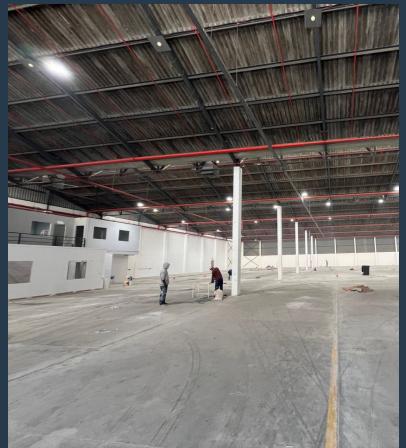

# R243,230 per month excl. VAT

www.spire.co.za

SPIRE

R65 per m<sup>2</sup>

3,742m² Secure Industrial Space for Lease in Epping. Located at 32 Packer Avenue, this 3,742m² A-Grade industrial space in Epping Industrial 2 offers an ideal opportunity for businesses seeking a secure and well-connected facility. With 7m height to the eaves and ample natural light, this space is built for efficiency. Featuring 3 large 4.8m high roller shutter doors, the site facilitates easy access for trucks. The property also includes a fully sprinkled premises compliant with ASIB standards, a spacious concrete yard with open parking bays, and 24-hour access-controlled security for added safety. The facility boasts office spaces with a view of the industrial area, complemented by a kitchen and bathrooms, a large canteen, changing...

### WAREHOUSE TO LET IN EPPING | 32 PACKER AVENUE

#### **PROPERTY DETAILS**

▲ Floor Size 3742m²

▲ Zoning Industrial