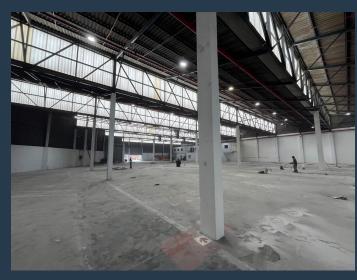

# R243,230 per month excl. VAT

www.spire.co.za

SPIRE

R65 per m<sup>2</sup>

3,742m² Secure Industrial Space for Lease in Epping. Located at 32 Packer Avenue, this 3,742m² A-Grade industrial space in Epping Industrial 2 offers an ideal opportunity for businesses seeking a secure and well-connected facility. With 7m height to the eaves and ample natural light, this space is built for efficiency. Featuring 3 large 4.8m high roller shutter doors, the site facilitates easy access for trucks. The property also includes a fully sprinkled premises compliant with ASIB standards, a spacious concrete yard with open parking bays, and 24-hour access-controlled security for added safety. The facility boasts office spaces with a view of the industrial area, complemented by a kitchen and bathrooms, a large canteen, changing...