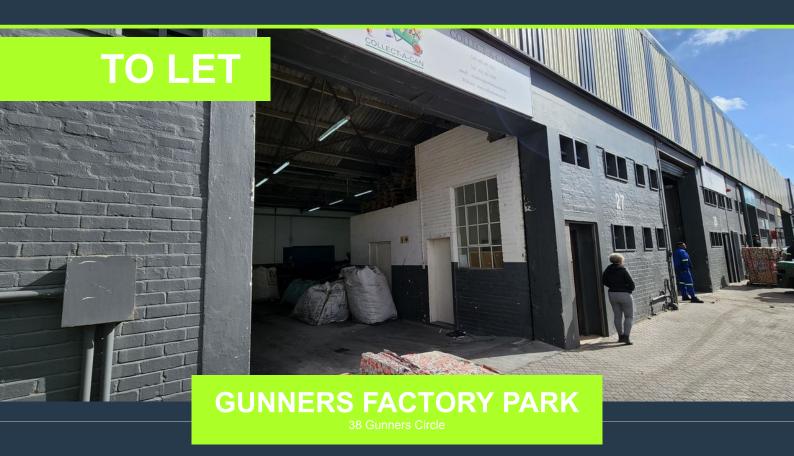

R16,500 per month excl. VAT

R75 per m<sup>2</sup>

www.spire.co.za

Warehouse unit to rent in Epping. Industrial unit to let in Epping 1 of 220sqm. This industrial unit is situated in a well-maintained park. The unit offers good natural light, with an eave height of 4,5m. This industrial property is ideally suited for storage, distribution or light manufacturing operations. There are designated parking bays available for staff and space for trucks to manoeuvre. Epping Industria is the largest and most centrally situated industrial area in greater Cape Town. Its proximity to the major roadways and the availability of most forms of public transport make it an extremely sought-after location for business. Epping hosts a number of large manufacturing and warehousing facilities as well as companies involved...

## **WAREHOUSE UNIT TO RENT IN EPPING**

220m<sup>2</sup>

Industrial