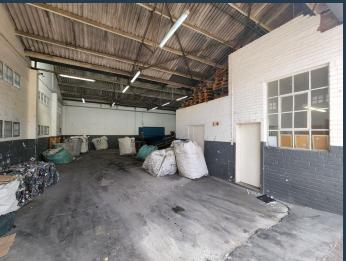

R16,500 per month excl. VAT

R75 per m<sup>2</sup>

www.spire.co.za

Warehouse unit to rent in Epping. Industrial unit to let in Epping 1 of 220sqm. This industrial unit is situated in a well-maintained park. The unit offers good natural light, with an eave height of 4,5m. This industrial property is ideally suited for storage, distribution or light manufacturing operations. There are designated parking bays available for staff and space for trucks to manoeuvre. Epping Industria is the largest and most centrally situated industrial area in greater Cape Town. Its proximity to the major roadways and the availability of most forms of public transport make it an extremely sought-after location for business. Epping hosts a number of large manufacturing and warehousing facilities as well as companies involved...

## **WAREHOUSE UNIT TO RENT IN EPPING**

220m<sup>2</sup>

Industrial