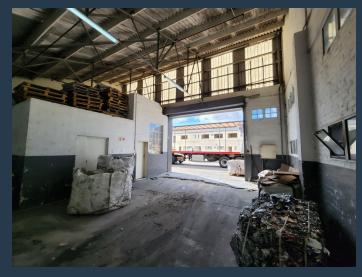

R16,500 per month excl. VAT

R75 per m<sup>2</sup>

www.spire.co.za

Warehouse unit to rent in Epping. Industrial unit to let in Epping 1 of 220sqm. This industrial unit is situated in a well-maintained park. The unit offers good natural light, with an eave height of 4,5m. This industrial property is ideally suited for storage, distribution or light manufacturing operations. There are designated parking bays available for staff and space for trucks to manoeuvre. Epping Industria is the largest and most centrally situated industrial area in greater Cape Town. Its proximity to the major roadways and the availability of most forms of public transport make it an extremely sought-after location for business. Epping hosts a number of large manufacturing and warehousing facilities as well as companies involved...

## **WAREHOUSE UNIT TO RENT IN EPPING**

220m<sup>2</sup>

Industrial