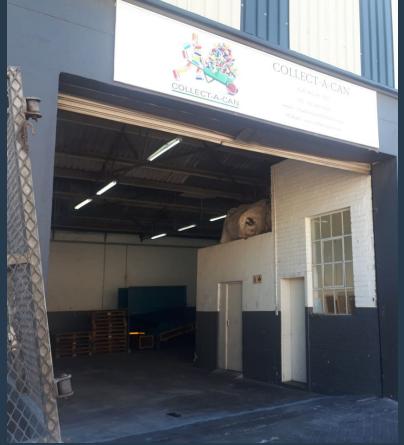

R16,500 per month excl. VAT

R75 per m<sup>2</sup>

www.spire.co.za

Warehouse unit to rent in Epping. Industrial unit to let in Epping 1 of 220sqm. This industrial unit is situated in a well-maintained park. The unit offers good natural light, with an eave height of 4,5m. This industrial property is ideally suited for storage, distribution or light manufacturing operations. There are designated parking bays available for staff and space for trucks to manoeuvre. Epping Industria is the largest and most centrally situated industrial area in greater Cape Town. Its proximity to the major roadways and the availability of most forms of public transport make it an extremely sought-after location for business. Epping hosts a number of large manufacturing and warehousing facilities as well as companies involved...