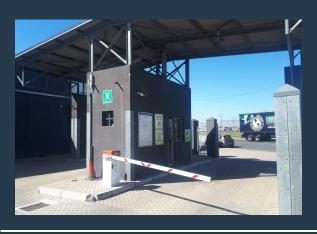

VAT

R75 per m<sup>2</sup>



www.spire.co.za



Warehouse unit to rent in Epping. Industrial unit to let in Epping 1 of 220sqm. This industrial unit is situated in a well-maintained park. The unit offers good natural light, with an eave height of 4,5m. This industrial property is ideally suited for storage, distribution or light manufacturing operations. There are designated parking bays available for staff and space for trucks to manoeuvre. Epping Industria is the largest and most centrally situated industrial area in greater Cape Town. Its proximity to the major roadways and the availability of most forms of public transport make it an extremely sought-after location for business. Epping hosts a number of large manufacturing and warehousing facilities as well as companies involved...





R16,500 per month excl. VAT R75 per m<sup>2</sup>



www.spire.co.za

## **WAREHOUSE UNIT TO RENT IN EPPING**





220m<sup>2</sup>

Industrial

## **PROPERTY DETAILS**

▲ Security Yes ▲ Floor Size ▲ Zoning

## R16,500 per month excl. VAT R75 per m<sup>2</sup>

SPIRE

www.spire.co.za









## **CONTACT US**



Jack Taggart
Agent

- (021) 6854020
- 0673061828
- 💌 jackt@spire.co.za



**Kevin Hellyer**Candidate Property Practitioner

- (021) 6854020
- 061 484 5578
- kevinh@spire.co.za