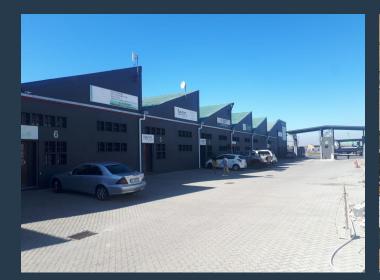

R16,500 per month excl. VAT

R75 per m<sup>2</sup>

www.spire.co.za

Warehouse unit to rent in Epping. Industrial unit to let in Epping 1 of 220sqm. This industrial unit is situated in a well-maintained park. The unit offers good natural light, with an eave height of 4,5m. This industrial property is ideally suited for storage, distribution or light manufacturing operations. There are designated parking bays available for staff and space for trucks to manoeuvre. Epping Industria is the largest and most centrally situated industrial area in greater Cape Town. Its proximity to the major roadways and the availability of most forms of public transport make it an extremely sought-after location for business. Epping hosts a number of large manufacturing and warehousing facilities as well as companies involved...

## **WAREHOUSE UNIT TO RENT IN EPPING**

220m<sup>2</sup>

Industrial