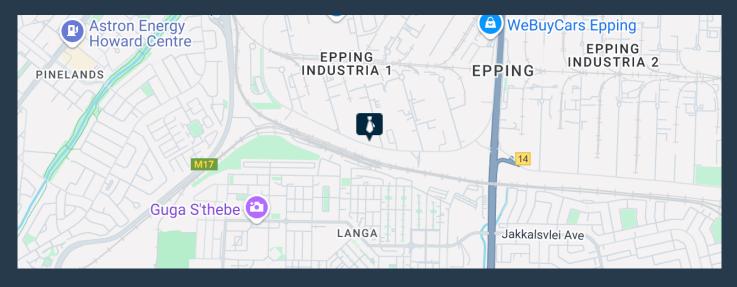

R16,500 per month excl. VAT

R75 per m<sup>2</sup>

www.spire.co.za

Warehouse unit to rent in Epping. Industrial unit to let in Epping 1 of 220sqm. This industrial unit is situated in a well-maintained park. The unit offers good natural light, with an eave height of 4,5m. This industrial property is ideally suited for storage, distribution or light manufacturing operations. There are designated parking bays available for staff and space for trucks to manoeuvre. Epping Industria is the largest and most centrally situated industrial area in greater Cape Town. Its proximity to the major roadways and the availability of most forms of public transport make it an extremely sought-after location for business. Epping hosts a number of large manufacturing and warehousing facilities as well as companies involved...

## **WAREHOUSE UNIT TO RENT IN EPPING**

220m<sup>2</sup>

Industrial