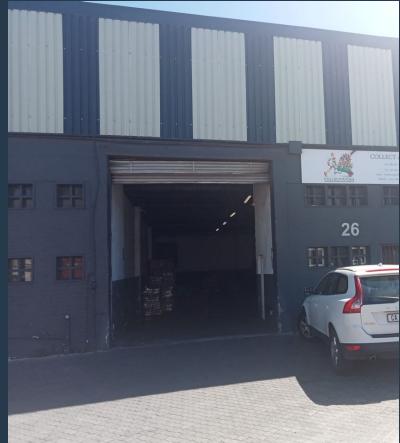

R27,000 per month excl. VAT

R75 per m<sup>2</sup>

www.spire.co.za

Warehouse unit to rent in Epping. 360 Sqm warehouse to rent in Epping 1. This industrial warehouse is situated in a well-maintained park. The warehouse offers good natural light, with an eave height of 4,5m. This industrial property is ideally suited for storage, distribution or light manufacturing operations. There are designated parking bays available for staff and space for trucks to manoeuvre. Epping Industria is the largest and most centrally situated industrial area in greater Cape Town. Its proximity to the major roadways and the availability of most forms of public transport make it an extremely sought-after location for business. Epping hosts a number of large manufacturing and warehousing facilities as well as companies involved...