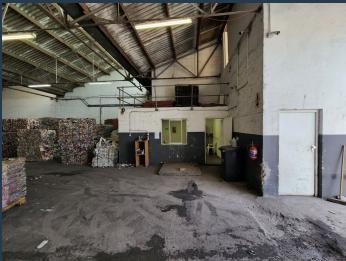

R27,000 per month excl. VAT

R75 per m<sup>2</sup>

www.spire.co.za

Warehouse unit to rent in Epping. 360 Sqm warehouse to rent in Epping 1. This industrial warehouse is situated in a well-maintained park. The warehouse offers good natural light, with an eave height of 4,5m. This industrial property is ideally suited for storage, distribution or light manufacturing operations. There are designated parking bays available for staff and space for trucks to manoeuvre. Epping Industria is the largest and most centrally situated industrial area in greater Cape Town. Its proximity to the major roadways and the availability of most forms of public transport make it an extremely sought-after location for business. Epping hosts a number of large manufacturing and warehousing facilities as well as companies involved...