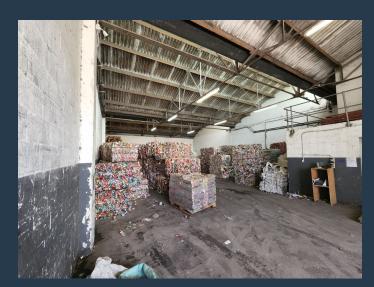

R27,000 per month excl. VAT

R75 per m<sup>2</sup>

www.spire.co.za

Warehouse unit to rent in Epping. 360 Sqm warehouse to rent in Epping 1. This industrial warehouse is situated in a well-maintained park. The warehouse offers good natural light, with an eave height of 4,5m. This industrial property is ideally suited for storage, distribution or light manufacturing operations. There are designated parking bays available for staff and space for trucks to manoeuvre. Epping Industria is the largest and most centrally situated industrial area in greater Cape Town. Its proximity to the major roadways and the availability of most forms of public transport make it an extremely sought-after location for business. Epping hosts a number of large manufacturing and warehousing facilities as well as companies involved...