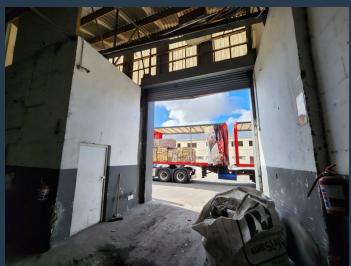

R27,000 per month excl. VAT

R75 per m<sup>2</sup>

www.spire.co.za

Warehouse unit to rent in Epping. 360 Sqm warehouse to rent in Epping 1. This industrial warehouse is situated in a well-maintained park. The warehouse offers good natural light, with an eave height of 4,5m. This industrial property is ideally suited for storage, distribution or light manufacturing operations. There are designated parking bays available for staff and space for trucks to manoeuvre. Epping Industria is the largest and most centrally situated industrial area in greater Cape Town. Its proximity to the major roadways and the availability of most forms of public transport make it an extremely sought-after location for business. Epping hosts a number of large manufacturing and warehousing facilities as well as companies involved...