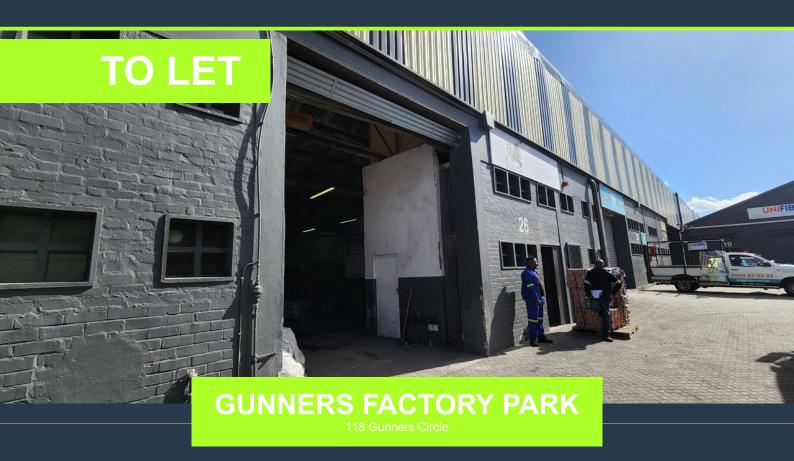

## **WAREHOUSE UNIT TO RENT IN EPPING**

R27,000 per month excl. VAT

R75 per m<sup>2</sup>

www.spire.co.za

Warehouse unit to rent in Epping. 360 Sqm warehouse to rent in Epping 1. This industrial warehouse is situated in a well-maintained park. The warehouse offers good natural light, with an eave height of 4,5m. This industrial property is ideally suited for storage, distribution or light manufacturing operations. There are designated parking bays available for staff and space for trucks to manoeuvre. Epping Industria is the largest and most centrally situated industrial area in greater Cape Town. Its proximity to the major roadways and the availability of most forms of public transport make it an extremely sought-after location for business. Epping hosts a number of large manufacturing and warehousing facilities as well as companies involved...