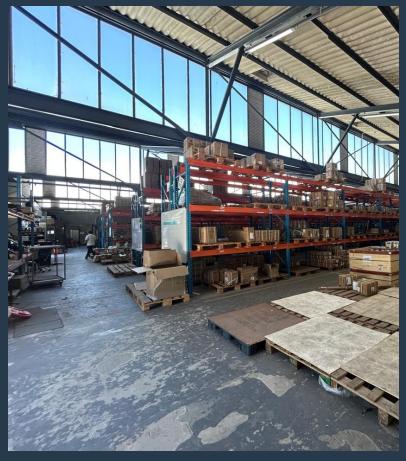

## R145,920 per month excl. VAT R125 per m<sup>2</sup>

SPIRE

www.spire.co.za

**GLOSDERRY PARK** 

2 Warrington Road

1,216 m² Warehouse to rent in Claremont. Situated in the sought-after Glosderry Park on Warrington Road, Claremont, this spacious industrial facility offers a prime location for businesses seeking a well-connected warehouse with modern amenities. This warehouse provides ample space for storage, manufacturing, and distribution operations. The facility features internal office spaces, a kitchen area, and bathroom facilities, ensuring a functional and efficient work environment. Designed for industrial adaptability, the unit boasts three-phase power with 80 amps, accommodating a wide range of heavy machinery and production equipment. Strategically positioned near the M5 highway and major public transport routes, this well-connected...