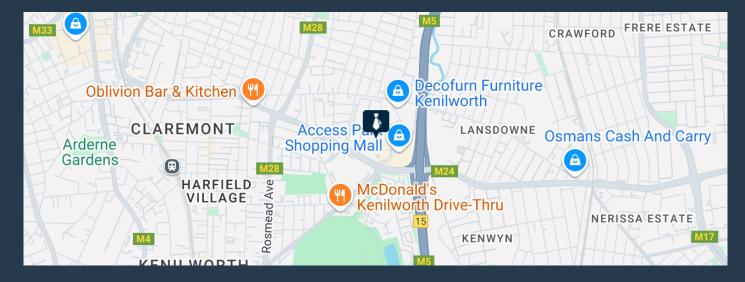

gton Road, Claremont, this spacious industrial facility offers a prime location for businesses seeking a well-connected warehouse with modern amenities. This warehouse provides ample space for storage, manufacturing, and distribution operations. The facility features internal office spaces, a kitchen area, and bathroom facilities, ensuring a functional and efficient work environment. Designed for industrial adaptability, the unit boasts three-phase power with 80 amps, accommodating a wide range of heavy machinery and production equipment. Strategically positioned near the M5 highway and major public transport routes, this well-connected...





## R145,920 per month excl. VAT R125 per m<sup>2</sup>



www.spire.co.za

### 1.216 M<sup>2</sup> WAREHOUSE TO RENT GLOSDERRY PARK I CLAREMONT





#### **PROPERTY DETAILS**

Floor Size 1216m²
 Land Size 1216
 Zoning Industrial

# R145,920 per month excl. VAT R125 per m<sup>2</sup>



www.spire.co.za









### **CONTACT US**



Amy Steyn Agent

- (021) 6854020
- 061 1257879
- amys@spire.co.za



Kevin Hellyer
Candidate Property Practitioner

- (021) 6854020
- 061 484 5578
- kevinh@spire.co.za