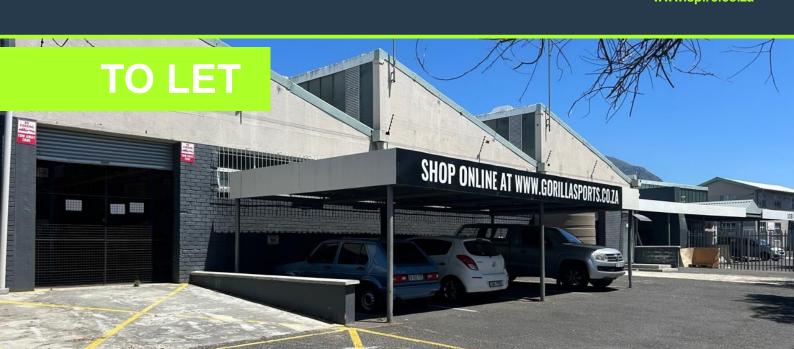

## R145,920 per month excl. VAT R125 per m<sup>2</sup>

SPIRE

www.spire.co.za

**GLOSDERRY PARK** 

2 Warrington Road

1,216 m² Warehouse to rent in Claremont. Situated in the sought-after Glosderry Park on Warrington Road, Claremont, this spacious industrial facility offers a prime location for businesses seeking a well-connected warehouse with modern amenities. This warehouse provides ample space for storage, manufacturing, and distribution operations. The facility features internal office spaces, a kitchen area, and bathroom facilities, ensuring a functional and efficient work environment. Designed for industrial adaptability, the unit boasts three-phase power with 80 amps, accommodating a wide range of heavy machinery and production equipment. Strategically positioned near the M5 highway and major public transport routes, this well-connected...

### 1.216 M<sup>2</sup> WAREHOUSE TO RENT GLOSDERRY PARK I CLAREMONT