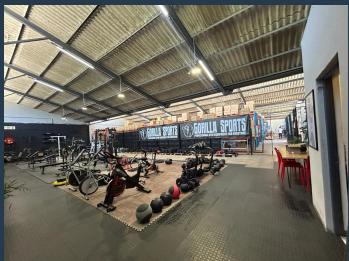

## R145,920 per month excl. VAT R125 per m<sup>2</sup>

SPIRE

www.spire.co.za

**GLOSDERRY PARK** 

2 Warrington Road

1,216 m² Warehouse to rent in Claremont. Situated in the sought-after Glosderry Park on Warrington Road, Claremont, this spacious industrial facility offers a prime location for businesses seeking a well-connected warehouse with modern amenities. This warehouse provides ample space for storage, manufacturing, and distribution operations. The facility features internal office spaces, a kitchen area, and bathroom facilities, ensuring a functional and efficient work environment. Designed for industrial adaptability, the unit boasts three-phase power with 80 amps, accommodating a wide range of heavy machinery and production equipment. Strategically positioned near the M5 highway and major public transport routes, this well-connected...