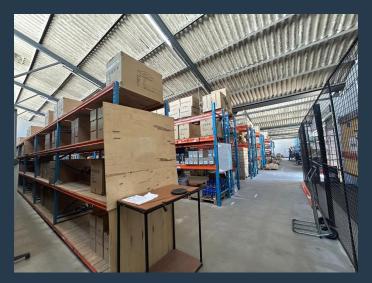

## R145,920 per month excl. VAT R125 per m<sup>2</sup>

SPIRE

www.spire.co.za

**GLOSDERRY PARK** 

2 Warrington Road

1,216 m² Warehouse to rent in Claremont. Situated in the sought-after Glosderry Park on Warrington Road, Claremont, this spacious industrial facility offers a prime location for businesses seeking a well-connected warehouse with modern amenities. This warehouse provides ample space for storage, manufacturing, and distribution operations. The facility features internal office spaces, a kitchen area, and bathroom facilities, ensuring a functional and efficient work environment. Designed for industrial adaptability, the unit boasts three-phase power with 80 amps, accommodating a wide range of heavy machinery and production equipment. Strategically positioned near the M5 highway and major public transport routes, this well-connected...