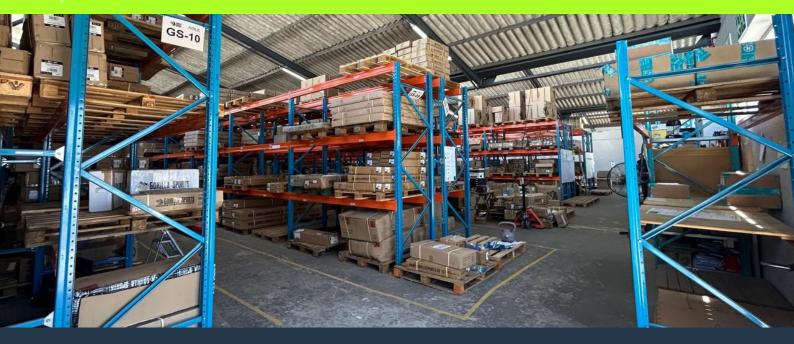

## R145,920 per month excl. VAT R125 per m<sup>2</sup>

SPIRE

www.spire.co.za

**GLOSDERRY PARK** 

2 Warrington Road

1,216 m² Warehouse to rent in Claremont. Situated in the sought-after Glosderry Park on Warrington Road, Claremont, this spacious industrial facility offers a prime location for businesses seeking a well-connected warehouse with modern amenities. This warehouse provides ample space for storage, manufacturing, and distribution operations. The facility features internal office spaces, a kitchen area, and bathroom facilities, ensuring a functional and efficient work environment. Designed for industrial adaptability, the unit boasts three-phase power with 80 amps, accommodating a wide range of heavy machinery and production equipment. Strategically positioned near the M5 highway and major public transport routes, this well-connected...