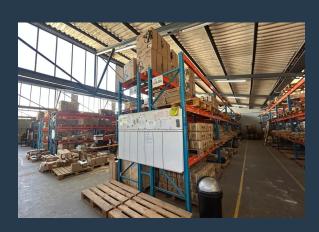

## R145,920 per month excl. VAT R125 per m<sup>2</sup>

SPIRE

www.spire.co.za

**GLOSDERRY PARK** 

2 Warrington Road

1,216 m² Warehouse to rent in Claremont. Situated in the sought-after Glosderry Park on Warrington Road, Claremont, this spacious industrial facility offers a prime location for businesses seeking a well-connected warehouse with modern amenities. This warehouse provides ample space for storage, manufacturing, and distribution operations. The facility features internal office spaces, a kitchen area, and bathroom facilities, ensuring a functional and efficient work environment. Designed for industrial adaptability, the unit boasts three-phase power with 80 amps, accommodating a wide range of heavy machinery and production equipment. Strategically positioned near the M5 highway and major public transport routes, this well-connected...