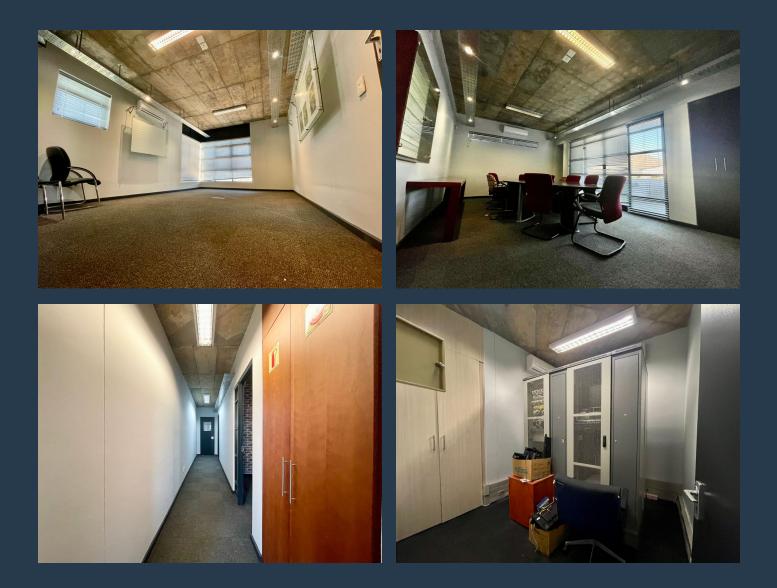

# SPIRE

www.spire.co.za

3208 m<sup>2</sup> Factory for Rent in Capricorn Park Discover an exceptional industrial space in the sought after Capricorn Park, offering 3208 m<sup>2</sup> of versatile ground and first-floor space. Fully fitted out and ready for immediate occupancy, this property boasts modern amenities including a full kitchen, a bar, braai and ample parking for tenants. The facility is designed for efficiency and productivity, featuring two large roller shutter doors and two gantry cranes, ideal for heavy lifting and streamlined operations. Whether you're looking to expand your manufacturing capabilities or establish a new base of operations, this property provides the perfect foundation for your business's growth and success. Capricorn Park is an ideal location for...

#### 3208 M<sup>2</sup> FACTORY FOR RENT IN CAPRICORN PARK

#### **PROPERTY DETAILS**

- ▲ Floor Size
- 🔺 Zoning

3208m² Industrial **PROPERTY | WITH PURPOSE** 