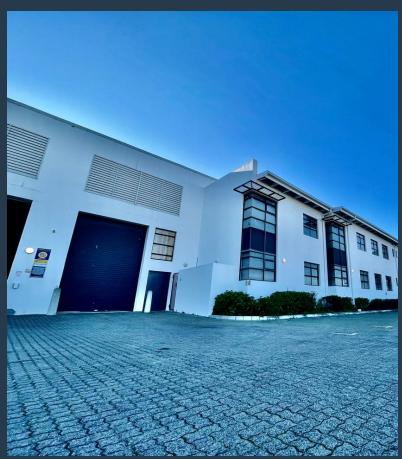

# SPIRE

www.spire.co.za

3208 m<sup>2</sup> Factory for Rent in Capricorn Park Discover an exceptional industrial space in the sought after Capricorn Park, offering 3208 m<sup>2</sup> of versatile ground and first-floor space. Fully fitted out and ready for immediate occupancy, this property boasts modern amenities including a full kitchen, a bar, braai and ample parking for tenants. The facility is designed for efficiency and productivity, featuring two large roller shutter doors and two gantry cranes, ideal for heavy lifting and streamlined operations. Whether you're looking to expand your manufacturing capabilities or establish a new base of operations, this property provides the perfect foundation for your business's growth and success. Capricorn Park is an ideal location for...

#### 3208 M<sup>2</sup> FACTORY FOR RENT IN CAPRICORN PARK