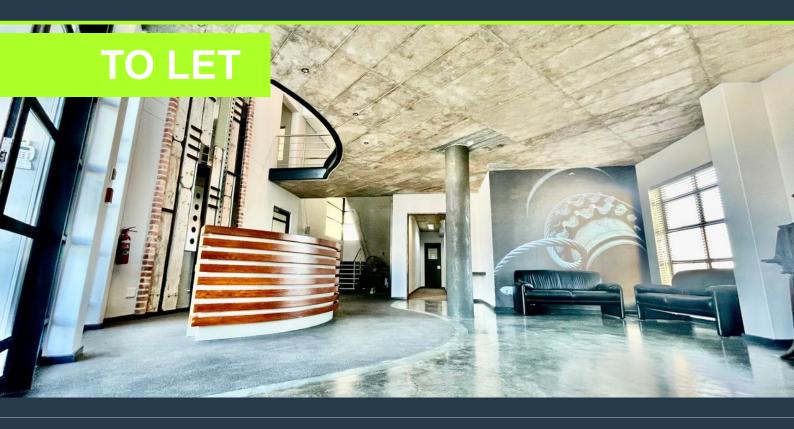

# SPIRE

www.spire.co.za

3208 m<sup>2</sup> Factory for Rent in Capricorn Park Discover an exceptional industrial space in the sought after Capricorn Park, offering 3208 m<sup>2</sup> of versatile ground and first-floor space. Fully fitted out and ready for immediate occupancy, this property boasts modern amenities including a full kitchen, a bar, braai and ample parking for tenants. The facility is designed for efficiency and productivity, featuring two large roller shutter doors and two gantry cranes, ideal for heavy lifting and streamlined operations. Whether you're looking to expand your manufacturing capabilities or establish a new base of operations, this property provides the perfect foundation for your business's growth and success. Capricorn Park is an ideal location for...

#### 3208 M<sup>2</sup> FACTORY FOR RENT IN CAPRICORN PARK

#### **PROPERTY DETAILS**

- ▲ Floor Size
- 🔺 Zoning

3208m² Industrial **PROPERTY | WITH PURPOSE** 