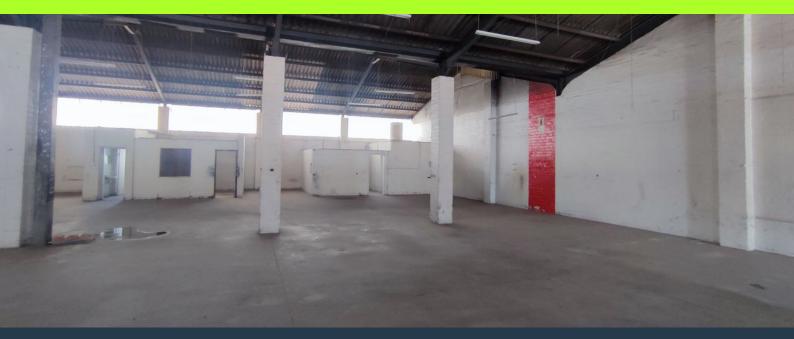

## R30,950 per month excl. VAT

R50 per m<sup>2</sup>

www.spire.co.za

619 square meters available in Athlone Industrial. Welcome to Hein Park. This park offers 24-hour security and access for your warehousing, distribution and stacking. This warehouse features a convenient roller shutter door access, allowing for easy loading and unloading of goods. To support your industrial activities, the unit is equipped with reliable 3-phase power. This robust electrical system ensures a steady power supply, accommodating heavy-duty machinery, equipment, and other power-intensive operations. This Industrial Warehouse is designed to cater to a wide range of industries and businesses. Whether you require storage space, manufacturing facilities, or a distribution hub, our versatile layout can be customized to suit your...

#### **PROPERTY DETAILS**

▲ Floor Size 619m²

▲ Zoning Industrial