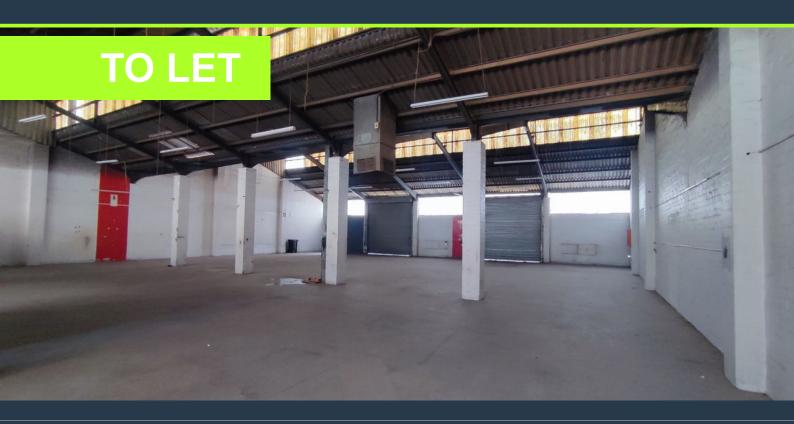

## R30,950 per month excl. VAT

R50 per m<sup>2</sup>

www.spire.co.za

619 square meters available in Athlone Industrial. Welcome to Hein Park. This park offers 24-hour security and access for your warehousing, distribution and stacking. This warehouse features a convenient roller shutter door access, allowing for easy loading and unloading of goods. To support your industrial activities, the unit is equipped with reliable 3-phase power. This robust electrical system ensures a steady power supply, accommodating heavy-duty machinery, equipment, and other power-intensive operations. This Industrial Warehouse is designed to cater to a wide range of industries and businesses. Whether you require storage space, manufacturing facilities, or a distribution hub, our versatile layout can be customized to suit your...

#### WAREHOUSE SPACE AVAILABLE IN ATHLONE INDUSTRIAL

#### **PROPERTY DETAILS**

▲ Floor Size 619m²

▲ Zoning Industrial