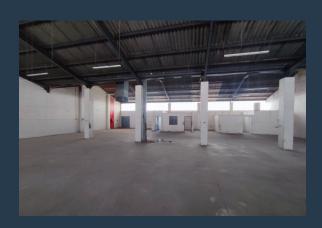

## R30,950 per month excl. VAT

R50 per m<sup>2</sup>

www.spire.co.za

619 square meters available in Athlone Industrial. Welcome to Hein Park. This park offers 24-hour security and access for your warehousing, distribution and stacking. This warehouse features a convenient roller shutter door access, allowing for easy loading and unloading of goods. To support your industrial activities, the unit is equipped with reliable 3-phase power. This robust electrical system ensures a steady power supply, accommodating heavy-duty machinery, equipment, and other power-intensive operations. This Industrial Warehouse is designed to cater to a wide range of industries and businesses. Whether you require storage space, manufacturing facilities, or a distribution hub, our versatile layout can be customized to suit your...

#### **PROPERTY DETAILS**

▲ Floor Size 619m²

▲ Zoning Industrial