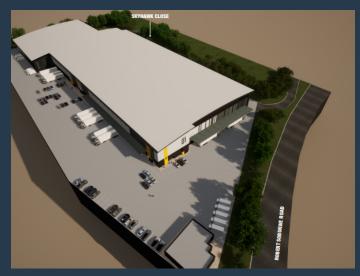

## R454,200 per month excl. VAT

www.spire.co.za

Modern industrial development in Airport Industria! Skyhawk Park is a new premier industrial development set to replace the existing Golf Air Park 1. The development has a Gross Lettable Area of 15,815m² and offers four distinct units, providing flexible space designed to cater to the specific needs of modern industrial operations. These units range from 3,785m² to 4,175m². Each unit features dedicated modern offices with the two end units offering expansive yard space of approximately 5,100m² each, making these units ideal for outdoor storage or manoeuvring space. Unit 1: Offers a total area of 4,175m². The warehouse makes up 3,973m² and the office component makes up the remaining 202m². This is one of the two warehouses that offers...