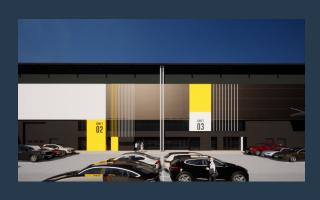

## R454,200 per month excl. VAT

www.spire.co.za

Modern industrial development in Airport Industria! Skyhawk Park is a new premier industrial development set to replace the existing Golf Air Park 1. The development has a Gross Lettable Area of 15,815m² and offers four distinct units, providing flexible space designed to cater to the specific needs of modern industrial operations. These units range from 3,785m² to 4,175m². Each unit features dedicated modern offices with the two end units offering expansive yard space of approximately 5,100m² each, making these units ideal for outdoor storage or manoeuvring space. Unit 1: Offers a total area of 4,175m². The warehouse makes up 3,973m² and the office component makes up the remaining 202m². This is one of the two warehouses that offers...