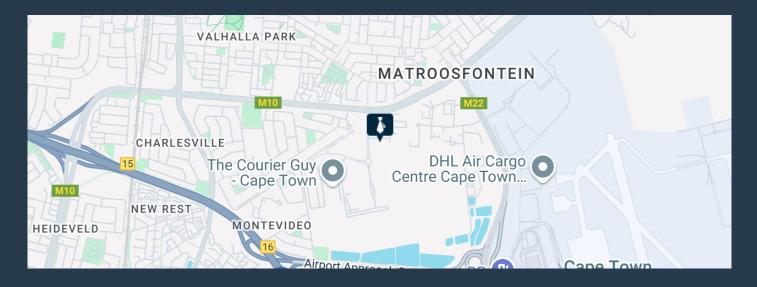

## R454,200 per month excl. VAT

www.spire.co.za

Modern industrial development in Airport Industria! Skyhawk Park is a new premier industrial development set to replace the existing Golf Air Park 1. The development has a Gross Lettable Area of 15,815m² and offers four distinct units, providing flexible space designed to cater to the specific needs of modern industrial operations. These units range from 3,785m² to 4,175m². Each unit features dedicated modern offices with the two end units offering expansive yard space of approximately 5,100m² each, making these units ideal for outdoor storage or manoeuvring space. Unit 1: Offers a total area of 4,175m². The warehouse makes up 3,973m² and the office component makes up the remaining 202m². This is one of the two warehouses that offers...