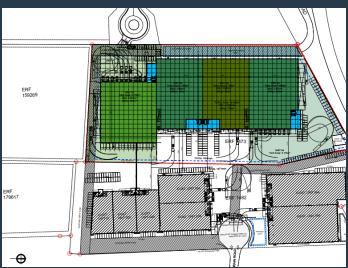

## R454,200 per month excl. VAT

www.spire.co.za

Modern industrial development in Airport Industria! Skyhawk Park is a new premier industrial development set to replace the existing Golf Air Park 1. The development has a Gross Lettable Area of 15,815m² and offers four distinct units, providing flexible space designed to cater to the specific needs of modern industrial operations. These units range from 3,785m² to 4,175m². Each unit features dedicated modern offices with the two end units offering expansive yard space of approximately 5,100m² each, making these units ideal for outdoor storage or manoeuvring space. Unit 1: Offers a total area of 4,175m². The warehouse makes up 3,973m² and the office component makes up the remaining 202m². This is one of the two warehouses that offers...