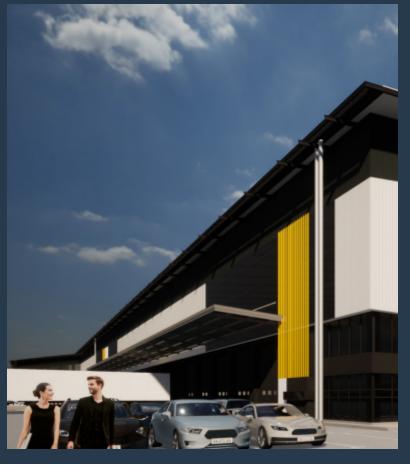

## R454,200 per month excl. VAT

www.spire.co.za

Modern industrial development in Airport Industria! Skyhawk Park is a new premier industrial development set to replace the existing Golf Air Park 1. The development has a Gross Lettable Area of 15,815m² and offers four distinct units, providing flexible space designed to cater to the specific needs of modern industrial operations. These units range from 3,785m² to 4,175m². Each unit features dedicated modern offices with the two end units offering expansive yard space of approximately 5,100m² each, making these units ideal for outdoor storage or manoeuvring space. Unit 1: Offers a total area of 4,175m². The warehouse makes up 3,973m² and the office component makes up the remaining 202m². This is one of the two warehouses that offers...