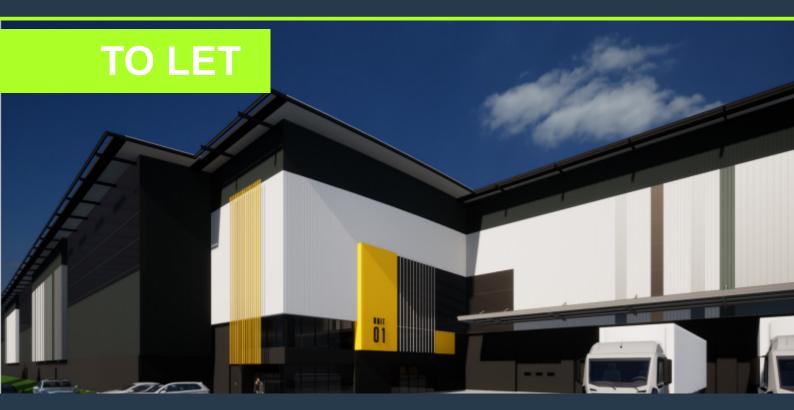

## R454,200 per month excl. VAT

www.spire.co.za

Modern industrial development in Airport Industria! Skyhawk Park is a new premier industrial development set to replace the existing Golf Air Park 1. The development has a Gross Lettable Area of 15,815m² and offers four distinct units, providing flexible space designed to cater to the specific needs of modern industrial operations. These units range from 3,785m² to 4,175m². Each unit features dedicated modern offices with the two end units offering expansive yard space of approximately 5,100m² each, making these units ideal for outdoor storage or manoeuvring space. Unit 1: Offers a total area of 4,175m². The warehouse makes up 3,973m² and the office component makes up the remaining 202m². This is one of the two warehouses that offers...

### **WAREHOUSE TO RENT IN AIRPORT INDUSTRIA**