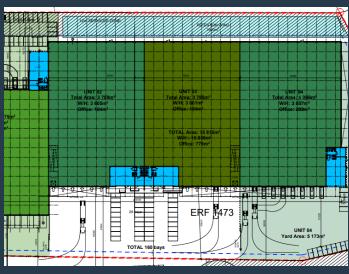

## R454,200 per month excl. VAT

www.spire.co.za

Modern industrial development in Airport Industria! Skyhawk Park is a new premier industrial development set to replace the existing Golf Air Park 1. The development has a Gross Lettable Area of 15,815m² and offers four distinct units, providing flexible space designed to cater to the specific needs of modern industrial operations. These units range from 3,785m² to 4,175m². Each unit features dedicated modern offices with the two end units offering expansive yard space of approximately 5,100m² each, making these units ideal for outdoor storage or manoeuvring space. Unit 1: Offers a total area of 4,175m². The warehouse makes up 3,973m² and the office component makes up the remaining 202m². This is one of the two warehouses that offers...