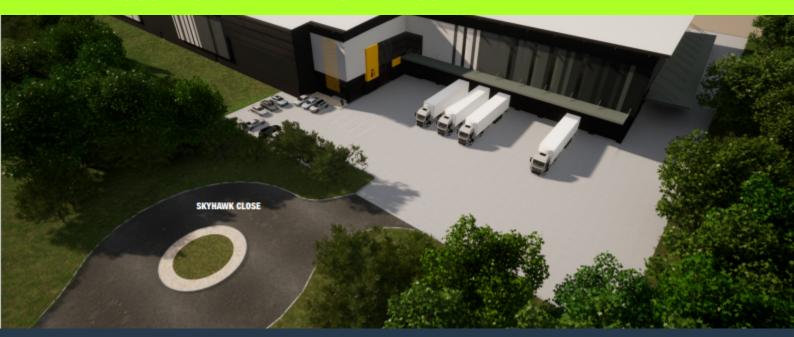

## R454,200 per month excl. VAT

www.spire.co.za

Modern industrial development in Airport Industria! Skyhawk Park is a new premier industrial development set to replace the existing Golf Air Park 1. The development has a Gross Lettable Area of 15,815m² and offers four distinct units, providing flexible space designed to cater to the specific needs of modern industrial operations. These units range from 3,785m² to 4,175m². Each unit features dedicated modern offices with the two end units offering expansive yard space of approximately 5,100m² each, making these units ideal for outdoor storage or manoeuvring space. Unit 1: Offers a total area of 4,175m². The warehouse makes up 3,973m² and the office component makes up the remaining 202m². This is one of the two warehouses that offers...