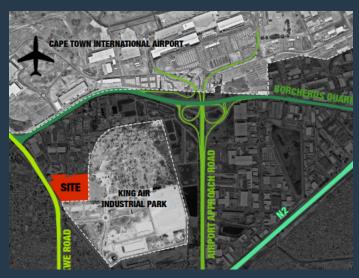

## R454,200 per month excl. VAT

www.spire.co.za

Modern industrial development in Airport Industria! Skyhawk Park is a new premier industrial development set to replace the existing Golf Air Park 1. The development has a Gross Lettable Area of 15,815m² and offers four distinct units, providing flexible space designed to cater to the specific needs of modern industrial operations. These units range from 3,785m² to 4,175m². Each unit features dedicated modern offices with the two end units offering expansive yard space of approximately 5,100m² each, making these units ideal for outdoor storage or manoeuvring space. Unit 1: Offers a total area of 4,175m². The warehouse makes up 3,973m² and the office component makes up the remaining 202m². This is one of the two warehouses that offers...