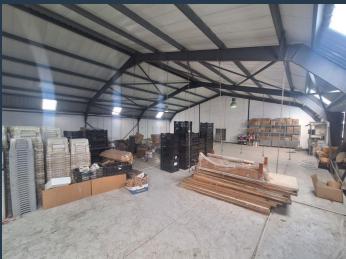

## R50,000 per month excl. VAT R77 per m<sup>2</sup>

www.spire.co.za

650 m² Warehouse to Rent in Brackenfell. Located in secure park on Teejay Road. The unit features a large roller shutter door for easy truck access, ensuring efficient loading and unloading. The high roof allows for vertical storage and operational flexibility. The insulated steel roof helps regulate temperature throughout the year. The property includes a modern reception area, providing a professional entrance for clients and visitors. A dedicated office space allows for administrative functions, while a kitchenette and ablution facilities provide convenience for staff. The warehouse is equipped with three-phase power, supporting various industrial activities. It is located in a secure area with easy access to major roads and highways....