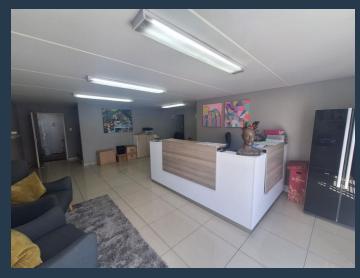

## R50,000 per month excl. VAT R77 per m<sup>2</sup>

www.spire.co.za

650 m² Warehouse to Rent in Brackenfell. Located in secure park on Teejay Road. The unit features a large roller shutter door for easy truck access, ensuring efficient loading and unloading. The high roof allows for vertical storage and operational flexibility. The insulated steel roof helps regulate temperature throughout the year. The property includes a modern reception area, providing a professional entrance for clients and visitors. A dedicated office space allows for administrative functions, while a kitchenette and ablution facilities provide convenience for staff. The warehouse is equipped with three-phase power, supporting various industrial activities. It is located in a secure area with easy access to major roads and highways....