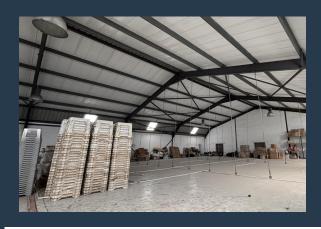

## R50,000 per month excl. VAT R77 per m<sup>2</sup>

www.spire.co.za

650 m² Warehouse to Rent in Brackenfell. Located in secure park on Teejay Road. The unit features a large roller shutter door for easy truck access, ensuring efficient loading and unloading. The high roof allows for vertical storage and operational flexibility. The insulated steel roof helps regulate temperature throughout the year. The property includes a modern reception area, providing a professional entrance for clients and visitors. A dedicated office space allows for administrative functions, while a kitchenette and ablution facilities provide convenience for staff. The warehouse is equipped with three-phase power, supporting various industrial activities. It is located in a secure area with easy access to major roads and highways....