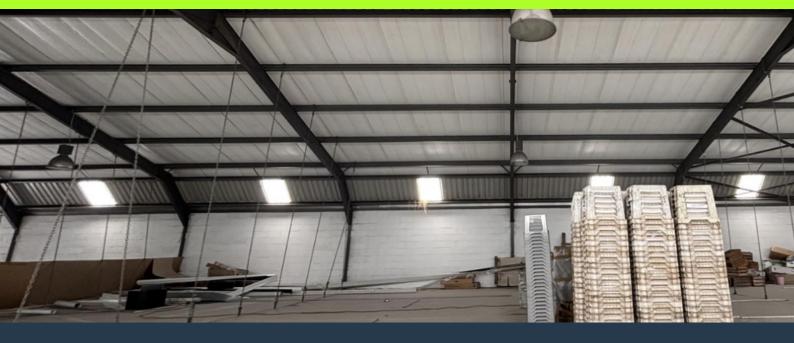

## R50,000 per month excl. VAT R77 per m<sup>2</sup>

www.spire.co.za

650 m² Warehouse to Rent in Brackenfell. Located in secure park on Teejay Road. The unit features a large roller shutter door for easy truck access, ensuring efficient loading and unloading. The high roof allows for vertical storage and operational flexibility. The insulated steel roof helps regulate temperature throughout the year. The property includes a modern reception area, providing a professional entrance for clients and visitors. A dedicated office space allows for administrative functions, while a kitchenette and ablution facilities provide convenience for staff. The warehouse is equipped with three-phase power, supporting various industrial activities. It is located in a secure area with easy access to major roads and highways....