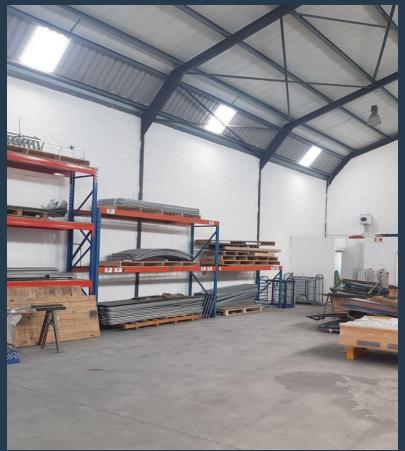

## R50,000 per month excl. VAT R77 per m<sup>2</sup>

www.spire.co.za

650 m² Warehouse to Rent in Brackenfell. Located in secure park on Teejay Road. The unit features a large roller shutter door for easy truck access, ensuring efficient loading and unloading. The high roof allows for vertical storage and operational flexibility. The insulated steel roof helps regulate temperature throughout the year. The property includes a modern reception area, providing a professional entrance for clients and visitors. A dedicated office space allows for administrative functions, while a kitchenette and ablution facilities provide convenience for staff. The warehouse is equipped with three-phase power, supporting various industrial activities. It is located in a secure area with easy access to major roads and highways....