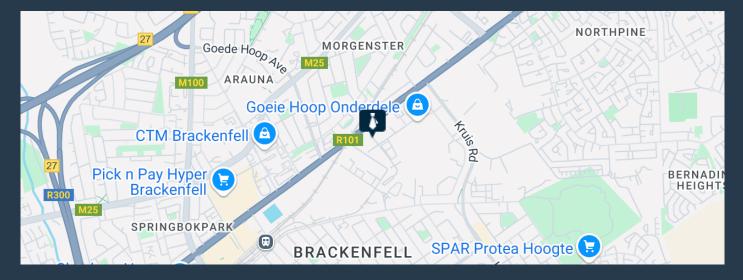

## R50,000 per month excl. VAT R77 per m<sup>2</sup>

www.spire.co.za

650 m² Warehouse to Rent in Brackenfell. Located in secure park on Teejay Road. The unit features a large roller shutter door for easy truck access, ensuring efficient loading and unloading. The high roof allows for vertical storage and operational flexibility. The insulated steel roof helps regulate temperature throughout the year. The property includes a modern reception area, providing a professional entrance for clients and visitors. A dedicated office space allows for administrative functions, while a kitchenette and ablution facilities provide convenience for staff. The warehouse is equipped with three-phase power, supporting various industrial activities. It is located in a secure area with easy access to major roads and highways....

### 650 M² WAREHOUSE TO RENT BRACKENFELL INDUSTRIA