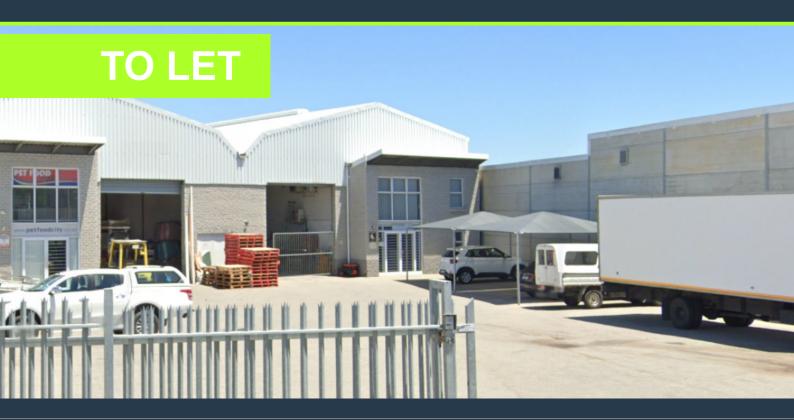

## R50,000 per month excl. VAT R77 per m<sup>2</sup>

www.spire.co.za

650 m² Warehouse to Rent in Brackenfell. Located in secure park on Teejay Road. The unit features a large roller shutter door for easy truck access, ensuring efficient loading and unloading. The high roof allows for vertical storage and operational flexibility. The insulated steel roof helps regulate temperature throughout the year. The property includes a modern reception area, providing a professional entrance for clients and visitors. A dedicated office space allows for administrative functions, while a kitchenette and ablution facilities provide convenience for staff. The warehouse is equipped with three-phase power, supporting various industrial activities. It is located in a secure area with easy access to major roads and highways....

### 650 M² WAREHOUSE TO RENT BRACKENFELL INDUSTRIA