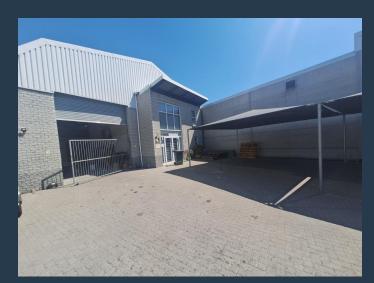

## R50,000 per month excl. VAT R77 per m<sup>2</sup>

www.spire.co.za

650 m² Warehouse to Rent in Brackenfell. Located in secure park on Teejay Road. The unit features a large roller shutter door for easy truck access, ensuring efficient loading and unloading. The high roof allows for vertical storage and operational flexibility. The insulated steel roof helps regulate temperature throughout the year. The property includes a modern reception area, providing a professional entrance for clients and visitors. A dedicated office space allows for administrative functions, while a kitchenette and ablution facilities provide convenience for staff. The warehouse is equipped with three-phase power, supporting various industrial activities. It is located in a secure area with easy access to major roads and highways....