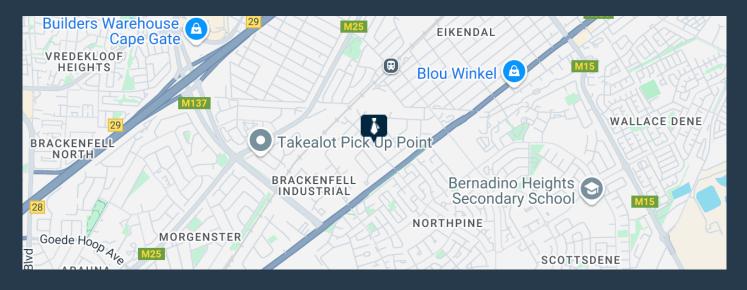

# R213,975 per month excl. VAT

www.spire.co.za

SPIRE

3,170m² Warehouse To Rent In Brackenfell This warehouse is strategically located just off Old Paarl Road in Brackenfell Industrial. This ensures easy access to the surrounding major roads including the N1 as well as the R300 which connects to the N2 linking the building to all other major surrounding industrial hubs. This also makes the Cape Town International Airport reachable in approximately 25 minutes. The property features a largely open plan warehouse floor allowing the potential tenant the scope to customize the space to meet their own requirements. The warehouse is serviced by 3 roller shutter doors and an additional roller shutter door services the small workshop. There is ample parking provided in front of the building allowing...