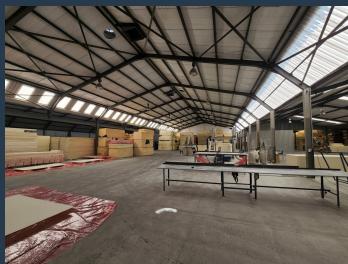

# R213,975 per month excl. VAT

www.spire.co.za

SPIRE

3,170m² Warehouse To Rent In Brackenfell This warehouse is strategically located just off Old Paarl Road in Brackenfell Industrial. This ensures easy access to the surrounding major roads including the N1 as well as the R300 which connects to the N2 linking the building to all other major surrounding industrial hubs. This also makes the Cape Town International Airport reachable in approximately 25 minutes. The property features a largely open plan warehouse floor allowing the potential tenant the scope to customize the space to meet their own requirements. The warehouse is serviced by 3 roller shutter doors and an additional roller shutter door services the small workshop. There is ample parking provided in front of the building allowing...