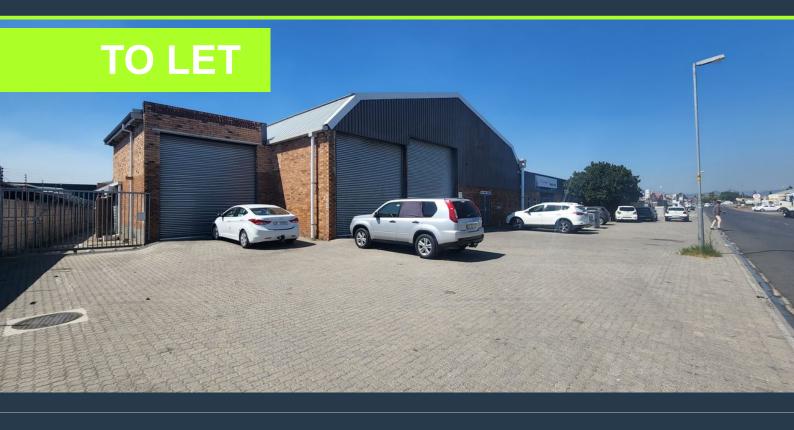

# R213,975 per month excl. VAT

www.spire.co.za

SPIRE

3,170m² Warehouse To Rent In Brackenfell This warehouse is strategically located just off Old Paarl Road in Brackenfell Industrial. This ensures easy access to the surrounding major roads including the N1 as well as the R300 which connects to the N2 linking the building to all other major surrounding industrial hubs. This also makes the Cape Town International Airport reachable in approximately 25 minutes. The property features a largely open plan warehouse floor allowing the potential tenant the scope to customize the space to meet their own requirements. The warehouse is serviced by 3 roller shutter doors and an additional roller shutter door services the small workshop. There is ample parking provided in front of the building allowing...