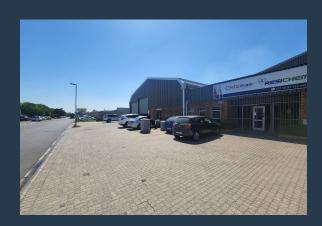

# R213,975 per month excl. VAT

www.spire.co.za

SPIRE

3,170m² Warehouse To Rent In Brackenfell This warehouse is strategically located just off Old Paarl Road in Brackenfell Industrial. This ensures easy access to the surrounding major roads including the N1 as well as the R300 which connects to the N2 linking the building to all other major surrounding industrial hubs. This also makes the Cape Town International Airport reachable in approximately 25 minutes. The property features a largely open plan warehouse floor allowing the potential tenant the scope to customize the space to meet their own requirements. The warehouse is serviced by 3 roller shutter doors and an additional roller shutter door services the small workshop. There is ample parking provided in front of the building allowing...