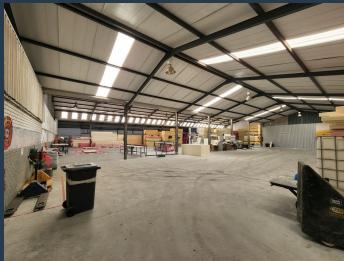

# R213,975 per month excl. VAT

www.spire.co.za

SPIRE

3,170m² Warehouse To Rent In Brackenfell This warehouse is strategically located just off Old Paarl Road in Brackenfell Industrial. This ensures easy access to the surrounding major roads including the N1 as well as the R300 which connects to the N2 linking the building to all other major surrounding industrial hubs. This also makes the Cape Town International Airport reachable in approximately 25 minutes. The property features a largely open plan warehouse floor allowing the potential tenant the scope to customize the space to meet their own requirements. The warehouse is serviced by 3 roller shutter doors and an additional roller shutter door services the small workshop. There is ample parking provided in front of the building allowing...