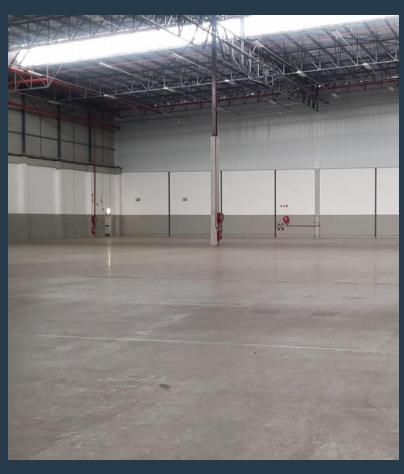

## SPIRE

www.spire.co.za

3,720 m<sup>2</sup> Warehouse to Rent 35 London Road in Brackenfell Industria. The remises is located within the sought-after Brackengate Business Park in Brackenfell Industria, offers businesses a prime corner location, crafted for optimized logistical efficiency and business growth. Situated in one of the Western Cape's most vibrant industrial hubs, this warehouse is the ideal space for companies looking to expand or upgrade their operations with a modern, secure, and accessible facility. Spacious, open-plan office spaces, designed with flexibility in mind to accommodate various team setups. Whether you need private offices or collaborative workstations, the open-plan layout can be tailored to fit the specific needs of your team, providing a...

## 3,720 M<sup>2</sup> WAREHOUSE TO RENT 35 LONDON ROAD I BRACKENFELL INDUSTRIA

#### **PROPERTY DETAILS**

- Security
- Air Conditioning
- Yes ▲ Floor Size Yes ▲ Land Size ▲ Zoning

3720m² 3720 Industrial **PROPERTY | WITH PURPOSE** 