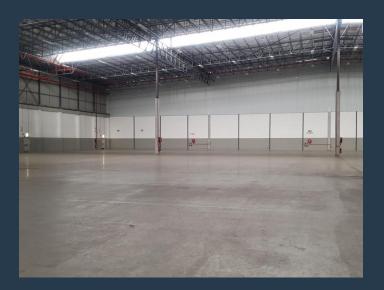

## SPIRE

www.spire.co.za

3,720 m<sup>2</sup> Warehouse to Rent 35 London Road in Brackenfell Industria. The remises is located within the sought-after Brackengate Business Park in Brackenfell Industria, offers businesses a prime corner location, crafted for optimized logistical efficiency and business growth. Situated in one of the Western Cape's most vibrant industrial hubs, this warehouse is the ideal space for companies looking to expand or upgrade their operations with a modern, secure, and accessible facility. Spacious, open-plan office spaces, designed with flexibility in mind to accommodate various team setups. Whether you need private offices or collaborative workstations, the open-plan layout can be tailored to fit the specific needs of your team, providing a...

## 3,720 M<sup>2</sup> WAREHOUSE TO RENT 35 LONDON ROAD I BRACKENFELL INDUSTRIA