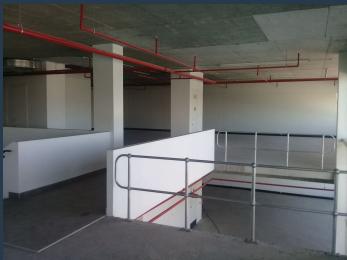

## **R1,155,000** per month excl. VAT

SPIRE

www.spire.co.za

11,000 m<sup>2</sup> Warehouse to rent in the new Brackengate Development in Brackenfell Industria. Available June 2025. Brackengate 2 enjoys a prime location at the juncture of the N1 and N2 highways, two of Cape Town's most crucial roadways. This direct access means streamlined connections for logistics and distribution to major economic hubs within Cape Town and beyond. Accessibility is at the heart of Brackengate 2's design, ensuring smooth transport of goods and services across the Western Cape and to neighboring provinces. The park is also wellconnected by road to Cape Town International Airport, facilitating global and regional business interactions. This strategic positioning reduces transit time, minimizes fuel costs, and enhances delivery...

#### **PROPERTY DETAILS**

 ▲ Security
 Yes
 ▲ Floor Size
 11000m²

 ▲ Air Conditioning
 Yes
 ▲ Land Size
 11000

▲ Zoning