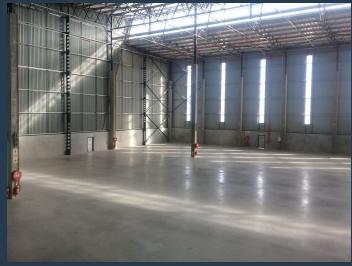

## **R1,155,000** per month excl. VAT

SPIRE

www.spire.co.za

11,000 m<sup>2</sup> Warehouse to rent in the new Brackengate Development in Brackenfell Industria. Available June 2025. Brackengate 2 enjoys a prime location at the juncture of the N1 and N2 highways, two of Cape Town's most crucial roadways. This direct access means streamlined connections for logistics and distribution to major economic hubs within Cape Town and beyond. Accessibility is at the heart of Brackengate 2's design, ensuring smooth transport of goods and services across the Western Cape and to neighboring provinces. The park is also wellconnected by road to Cape Town International Airport, facilitating global and regional business interactions. This strategic positioning reduces transit time, minimizes fuel costs, and enhances delivery...

### **INDUSTRIAL PROPERTY TO RENT BRACKENGATE 2 I BRACKENFELL**

Industrial

#### **PROPERTY DETAILS**

 ▲ Security
 Yes
 ▲ Floor Size
 11000m²

 ▲ Air Conditioning
 Yes
 ▲ Land Size
 11000

▲ Zoning