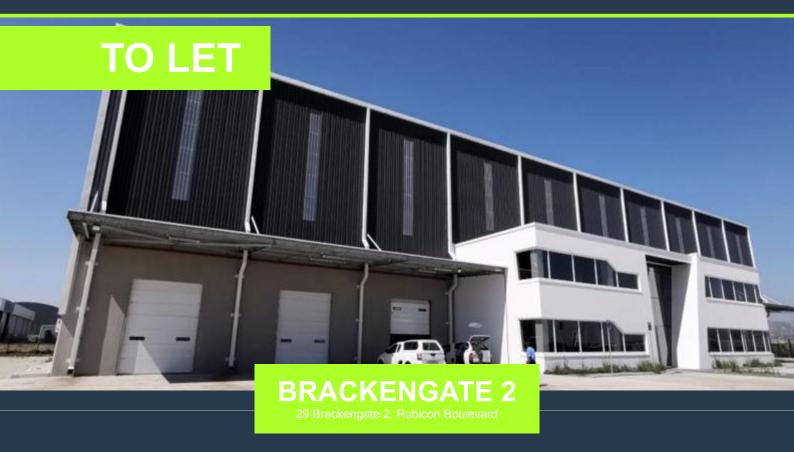

## **R1,155,000** per month excl. VAT

SPIRE

www.spire.co.za

11,000 m<sup>2</sup> Warehouse to rent in the new Brackengate Development in Brackenfell Industria. Available June 2025. Brackengate 2 enjoys a prime location at the juncture of the N1 and N2 highways, two of Cape Town's most crucial roadways. This direct access means streamlined connections for logistics and distribution to major economic hubs within Cape Town and beyond. Accessibility is at the heart of Brackengate 2's design, ensuring smooth transport of goods and services across the Western Cape and to neighboring provinces. The park is also wellconnected by road to Cape Town International Airport, facilitating global and regional business interactions. This strategic positioning reduces transit time, minimizes fuel costs, and enhances delivery...

### **INDUSTRIAL PROPERTY TO RENT BRACKENGATE 2 I BRACKENFELL**

Industrial