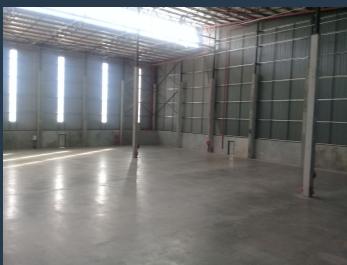

## **R1,155,000** per month excl. VAT

SPIRE

www.spire.co.za

11,000 m<sup>2</sup> Warehouse to rent in the new Brackengate Development in Brackenfell Industria. Available June 2025. Brackengate 2 enjoys a prime location at the juncture of the N1 and N2 highways, two of Cape Town's most crucial roadways. This direct access means streamlined connections for logistics and distribution to major economic hubs within Cape Town and beyond. Accessibility is at the heart of Brackengate 2's design, ensuring smooth transport of goods and services across the Western Cape and to neighboring provinces. The park is also wellconnected by road to Cape Town International Airport, facilitating global and regional business interactions. This strategic positioning reduces transit time, minimizes fuel costs, and enhances delivery...

### **INDUSTRIAL PROPERTY TO RENT BRACKENGATE 2 I BRACKENFELL**

Industrial

#### **PROPERTY DETAILS**

 ▲ Security
 Yes
 ▲ Floor Size
 11000m²

 ▲ Air Conditioning
 Yes
 ▲ Land Size
 11000

▲ Zoning