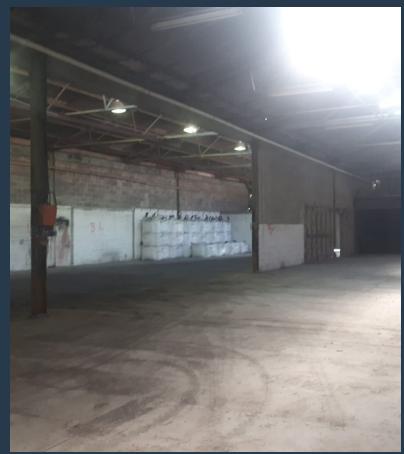

## R39,600 per month excl. VAT

R60 per m<sup>2</sup>

www.spire.co.za

Industrial unit to let in Brackenfell. The unit offers EXCELLENT access for trucks to park and offload stock. This industrial property is ideally suited for storage, distribution, or light manufacturing operations. Brackenfell is a booming node that attracts numerous investors and tenants. A variety of light, medium, and heavy industry operators call this zone home, as it is ideal for their line of business. Under the authority of the Brackenfell Industrial City Improvement District, the area is set to maintain a safe, clean, and well-managed node that retains industrial and retail business operators. With a mission of creating an accessible industrial area while protecting property values, owners and tenants know that their investments...

## INDUSTRIAL UNIT TO LET IN BRACKENFELL – NORTHPOINT INDUSTRIAL PARK...