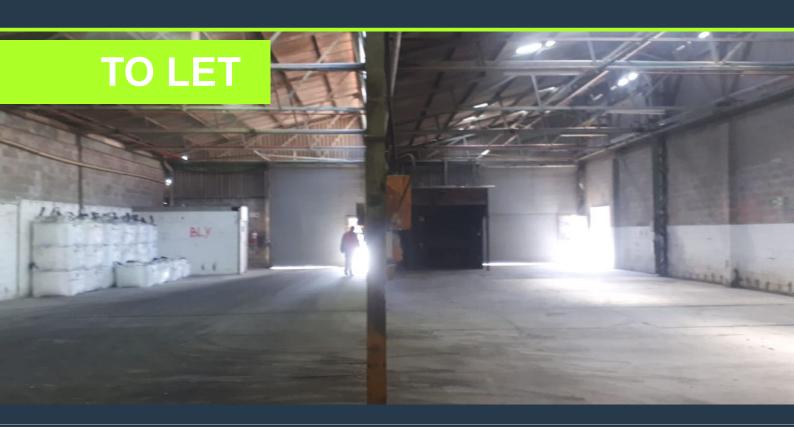

## R39,600 per month excl. VAT

R60 per m<sup>2</sup>

www.spire.co.za

Industrial unit to let in Brackenfell. The unit offers EXCELLENT access for trucks to park and offload stock. This industrial property is ideally suited for storage, distribution, or light manufacturing operations. Brackenfell is a booming node that attracts numerous investors and tenants. A variety of light, medium, and heavy industry operators call this zone home, as it is ideal for their line of business. Under the authority of the Brackenfell Industrial City Improvement District, the area is set to maintain a safe, clean, and well-managed node that retains industrial and retail business operators. With a mission of creating an accessible industrial area while protecting property values, owners and tenants know that their investments...

## INDUSTRIAL UNIT TO LET IN BRACKENFELL – NORTHPOINT INDUSTRIAL PARK...