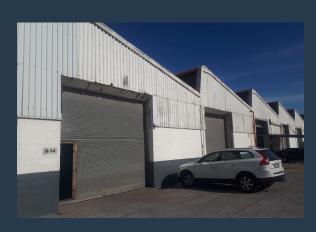

## R39,600 per month excl. VAT

R60 per m<sup>2</sup>

www.spire.co.za

Industrial unit to let in Brackenfell. The unit offers EXCELLENT access for trucks to park and offload stock. This industrial property is ideally suited for storage, distribution, or light manufacturing operations. Brackenfell is a booming node that attracts numerous investors and tenants. A variety of light, medium, and heavy industry operators call this zone home, as it is ideal for their line of business. Under the authority of the Brackenfell Industrial City Improvement District, the area is set to maintain a safe, clean, and well-managed node that retains industrial and retail business operators. With a mission of creating an accessible industrial area while protecting property values, owners and tenants know that their investments...

## INDUSTRIAL UNIT TO LET IN BRACKENFELL – NORTHPOINT INDUSTRIAL PARK...