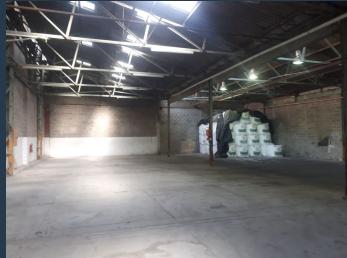

## R39,600 per month excl. VAT

R60 per m<sup>2</sup>

www.spire.co.za

Industrial unit to let in Brackenfell. The unit offers EXCELLENT access for trucks to park and offload stock. This industrial property is ideally suited for storage, distribution, or light manufacturing operations. Brackenfell is a booming node that attracts numerous investors and tenants. A variety of light, medium, and heavy industry operators call this zone home, as it is ideal for their line of business. Under the authority of the Brackenfell Industrial City Improvement District, the area is set to maintain a safe, clean, and well-managed node that retains industrial and retail business operators. With a mission of creating an accessible industrial area while protecting property values, owners and tenants know that their investments...

## INDUSTRIAL UNIT TO LET IN BRACKENFELL – NORTHPOINT INDUSTRIAL PARK...