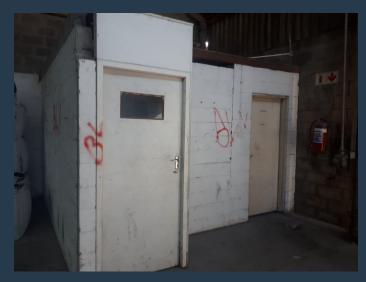

## R39,600 per month excl. VAT

R60 per m<sup>2</sup>

www.spire.co.za

Industrial unit to let in Brackenfell. The unit offers EXCELLENT access for trucks to park and offload stock. This industrial property is ideally suited for storage, distribution, or light manufacturing operations. Brackenfell is a booming node that attracts numerous investors and tenants. A variety of light, medium, and heavy industry operators call this zone home, as it is ideal for their line of business. Under the authority of the Brackenfell Industrial City Improvement District, the area is set to maintain a safe, clean, and well-managed node that retains industrial and retail business operators. With a mission of creating an accessible industrial area while protecting property values, owners and tenants know that their investments...

## INDUSTRIAL UNIT TO LET IN BRACKENFELL – NORTHPOINT INDUSTRIAL PARK...

#### **PROPERTY DETAILS**

▲ Floor Size 660m²

▲ Zoning Industrial