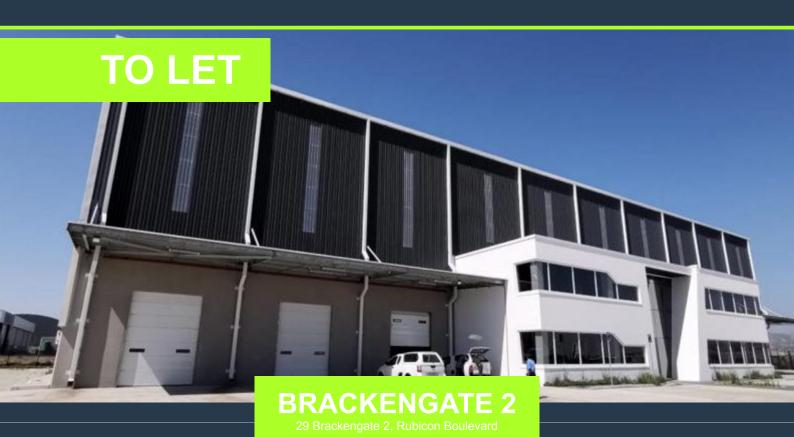

#### **INDUSTRIAL PROPERTY TO RENT BRACKENGATE 2 I BRACKENFELL**

# R157,500 per month excl. VAT R105 per m<sup>2</sup>

SPIRE

www.spire.co.za

1,500 m² Warehouse to rent in the new Brackengate Development in Brackenfell Industria. Available June 2025. Brackengate 2 enjoys a prime location at the juncture of the N1 and N2 highways, two of Cape Town's most crucial roadways. This direct access means streamlined connections for logistics and distribution to major economic hubs within Cape Town and beyond. Accessibility is at the heart of Brackengate 2's design, ensuring smooth transport of goods and services across the Western Cape and to neighboring provinces. The park is also well-connected by road to Cape Town International Airport, facilitating global and regional business interactions. This strategic positioning reduces transit time, minimizes fuel costs, and enhances delivery...