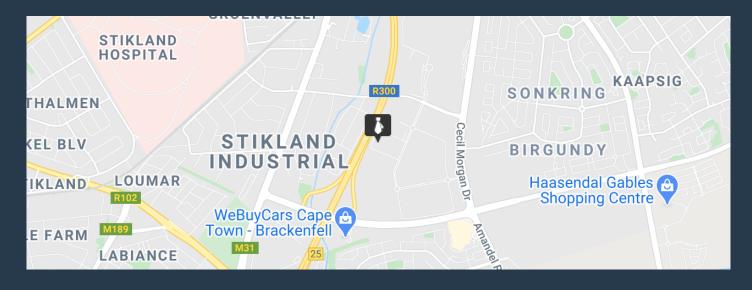

#### **INDUSTRIAL PROPERTY TO RENT BRACKENGATE 2 I BRACKENFELL**

# R157,500 per month excl. VAT R105 per m<sup>2</sup>

SPIRE

www.spire.co.za

1,500 m² Warehouse to rent in the new Brackengate Development in Brackenfell Industria. Available June 2025. Brackengate 2 enjoys a prime location at the juncture of the N1 and N2 highways, two of Cape Town's most crucial roadways. This direct access means streamlined connections for logistics and distribution to major economic hubs within Cape Town and beyond. Accessibility is at the heart of Brackengate 2's design, ensuring smooth transport of goods and services across the Western Cape and to neighboring provinces. The park is also well-connected by road to Cape Town International Airport, facilitating global and regional business interactions. This strategic positioning reduces transit time, minimizes fuel costs, and enhances delivery...