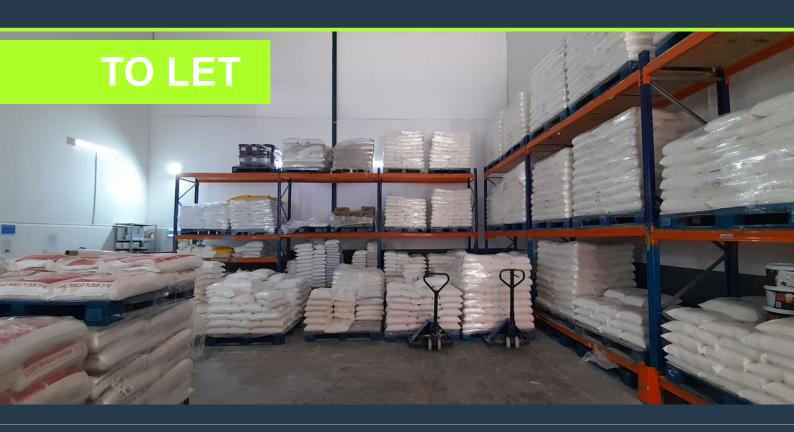

# R11,650 per month excl. VAT R50 per m<sup>2</sup>

SPIRE

www.spire.co.za

A 233m2 warehouse to rent in Jet Park, Boksburg in Meerzicht Business Park. The property offers an open plan area with approximately 6m to eaves high an office component inside the warehouse, a reception and office component and ablutions. There is a 5m high on grade roller shutter door and three phase power. There is easy access also for staff as the park is in close proximity to a taxi rank and train station. The property is just a block from Kelly Road and has easy access from most main roads including the R21,R24,M57 and the N12, as well as public transportation routes. It is only about 10 minutes from OR Tambo international. We have been helping businesses just like yours to find their perfect, industrial spaces. Our team of...

### WAREHOUSE TO RENT IN JET PARK, BOKSBURG

#### **PROPERTY DETAILS**

▲ Floor Size 233m²

▲ Land Size 15000

▲ Zoning Industrial