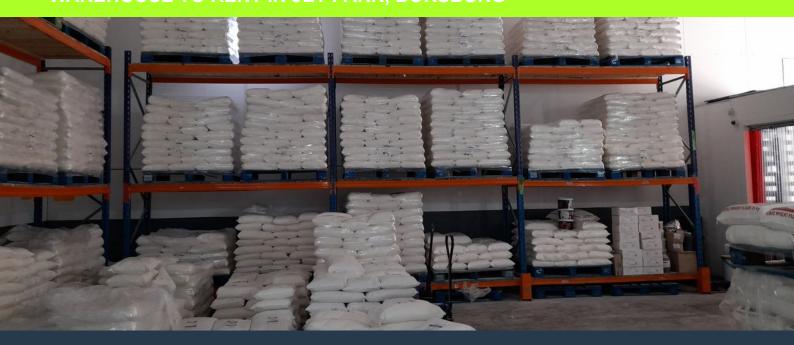

# R11,650 per month excl. VAT R50 per m<sup>2</sup>

SPIRE

www.spire.co.za

A 233m2 warehouse to rent in Jet Park, Boksburg in Meerzicht Business Park. The property offers an open plan area with approximately 6m to eaves high an office component inside the warehouse, a reception and office component and ablutions. There is a 5m high on grade roller shutter door and three phase power. There is easy access also for staff as the park is in close proximity to a taxi rank and train station. The property is just a block from Kelly Road and has easy access from most main roads including the R21,R24,M57 and the N12, as well as public transportation routes. It is only about 10 minutes from OR Tambo international. We have been helping businesses just like yours to find their perfect, industrial spaces. Our team of...

### WAREHOUSE TO RENT IN JET PARK, BOKSBURG

#### **PROPERTY DETAILS**

▲ Floor Size 233m²

▲ Land Size 15000

▲ Zoning Industrial