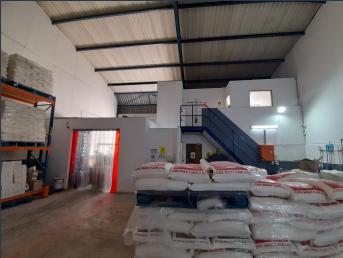

# R11,650 per month excl. VAT R50 per m<sup>2</sup>

SPIRE

www.spire.co.za

A 233m2 warehouse to rent in Jet Park, Boksburg in Meerzicht Business Park. The property offers an open plan area with approximately 6m to eaves high an office component inside the warehouse, a reception and office component and ablutions. There is a 5m high on grade roller shutter door and three phase power. There is easy access also for staff as the park is in close proximity to a taxi rank and train station. The property is just a block from Kelly Road and has easy access from most main roads including the R21,R24,M57 and the N12, as well as public transportation routes. It is only about 10 minutes from OR Tambo international. We have been helping businesses just like yours to find their perfect, industrial spaces. Our team of...