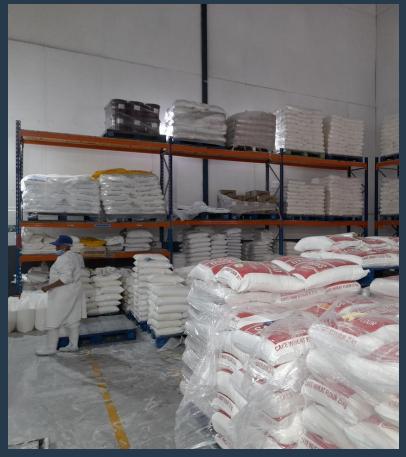

# R11,650 per month excl. VAT R50 per m<sup>2</sup>

SPIRE

www.spire.co.za

A 233m2 warehouse to rent in Jet Park, Boksburg in Meerzicht Business Park. The property offers an open plan area with approximately 6m to eaves high an office component inside the warehouse, a reception and office component and ablutions. There is a 5m high on grade roller shutter door and three phase power. There is easy access also for staff as the park is in close proximity to a taxi rank and train station. The property is just a block from Kelly Road and has easy access from most main roads including the R21,R24,M57 and the N12, as well as public transportation routes. It is only about 10 minutes from OR Tambo international. We have been helping businesses just like yours to find their perfect, industrial spaces. Our team of...

#### **PROPERTY DETAILS**

▲ Floor Size 233m²

▲ Land Size 15000

▲ Zoning Industrial