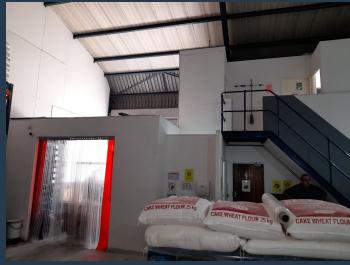

# R11,650 per month excl. VAT R50 per m<sup>2</sup>

SPIRE

www.spire.co.za

A 233m2 warehouse to rent in Jet Park, Boksburg in Meerzicht Business Park. The property offers an open plan area with approximately 6m to eaves high an office component inside the warehouse, a reception and office component and ablutions. There is a 5m high on grade roller shutter door and three phase power. There is easy access also for staff as the park is in close proximity to a taxi rank and train station. The property is just a block from Kelly Road and has easy access from most main roads including the R21,R24,M57 and the N12, as well as public transportation routes. It is only about 10 minutes from OR Tambo international. We have been helping businesses just like yours to find their perfect, industrial spaces. Our team of...