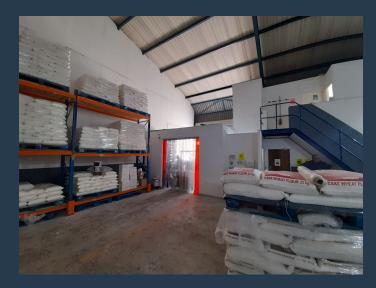

# R11,650 per month excl. VAT R50 per m<sup>2</sup>

SPIRE

www.spire.co.za

A 233m2 warehouse to rent in Jet Park, Boksburg in Meerzicht Business Park. The property offers an open plan area with approximately 6m to eaves high an office component inside the warehouse, a reception and office component and ablutions. There is a 5m high on grade roller shutter door and three phase power. There is easy access also for staff as the park is in close proximity to a taxi rank and train station. The property is just a block from Kelly Road and has easy access from most main roads including the R21,R24,M57 and the N12, as well as public transportation routes. It is only about 10 minutes from OR Tambo international. We have been helping businesses just like yours to find their perfect, industrial spaces. Our team of...