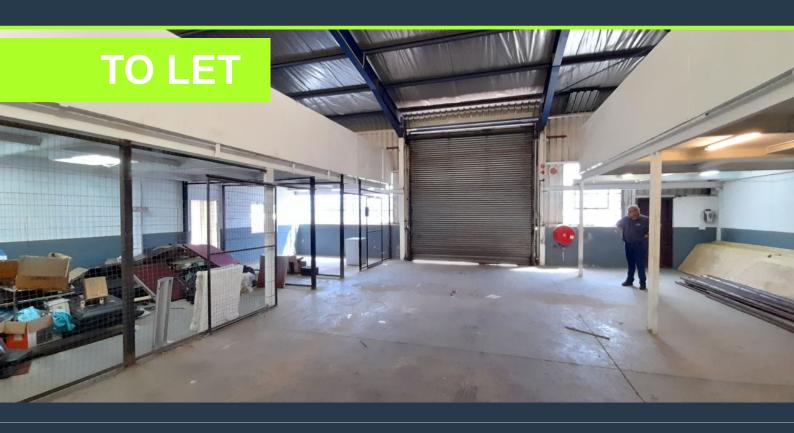

## SPIRE

www.spire.co.za

Stand alone warehouse to rent in Jet Park, offering 540m2, 6m hight to eaves, an office component, kitchen, male and female ablutions, and mezzanines for additional space. There is 100 amps, 5m high roller shutter doors on grade, yard space for offloading and covered car parking and secure perimeter fencing. The unit is well located on Piet Bekker street, at the back of Kelly Road, Jet Park. There is great access to major routes (R21, R24, N12) and O.R. Tambo International Airport less than 10 minutes away. We have been helping businesses just like yours to find their perfect industrial spaces. Our team of property professionals are ready to find your perfect space in the Johannesburg. We have a longstanding relationship with the top...

### WAREHOUSE TO RENT IN JET PARK, BOKSBURG

#### **PROPERTY DETAILS**

- ▲ Floor Size 540m<sup>2</sup>
- ▲ Land Size 3000
- Zoning Industrial