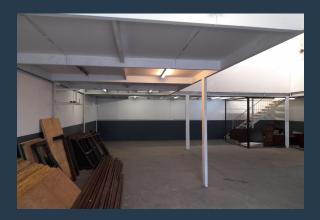

## SPIRE

www.spire.co.za

Stand alone warehouse to rent in Jet Park, offering 540m2, 6m hight to eaves, an office component, kitchen, male and female ablutions, and mezzanines for additional space. There is 100 amps, 5m high roller shutter doors on grade, yard space for offloading and covered car parking and secure perimeter fencing. The unit is well located on Piet Bekker street, at the back of Kelly Road, Jet Park. There is great access to major routes (R21, R24, N12) and O.R. Tambo International Airport less than 10 minutes away. We have been helping businesses just like yours to find their perfect industrial spaces. Our team of property professionals are ready to find your perfect space in the Johannesburg. We have a longstanding relationship with the top...