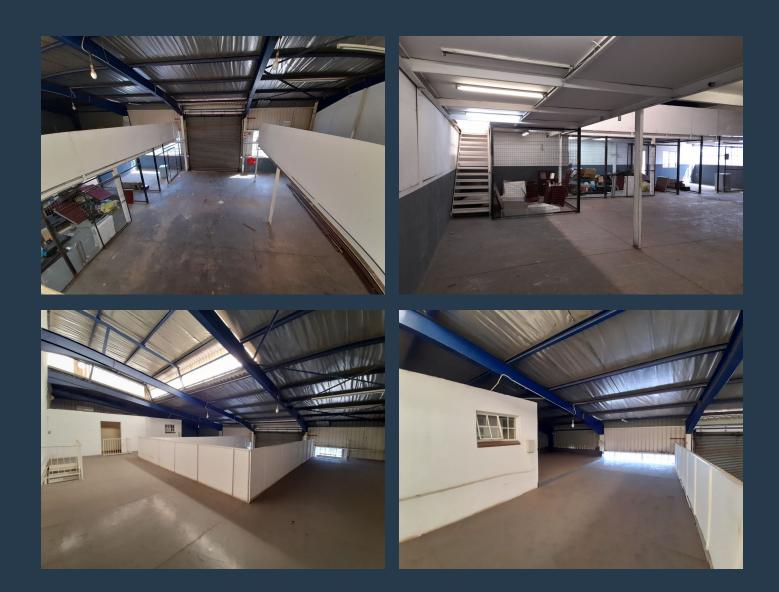

## SPIRE

www.spire.co.za

Stand alone warehouse to rent in Jet Park, offering 540m2, 6m hight to eaves, an office component, kitchen, male and female ablutions, and mezzanines for additional space. There is 100 amps, 5m high roller shutter doors on grade, yard space for offloading and covered car parking and secure perimeter fencing. The unit is well located on Piet Bekker street, at the back of Kelly Road, Jet Park. There is great access to major routes (R21, R24, N12) and O.R. Tambo International Airport less than 10 minutes away. We have been helping businesses just like yours to find their perfect industrial spaces. Our team of property professionals are ready to find your perfect space in the Johannesburg. We have a longstanding relationship with the top...

#### **PROPERTY DETAILS**

- ▲ Floor Size 540m<sup>2</sup>
- ▲ Land Size 3000
- Zoning Industrial