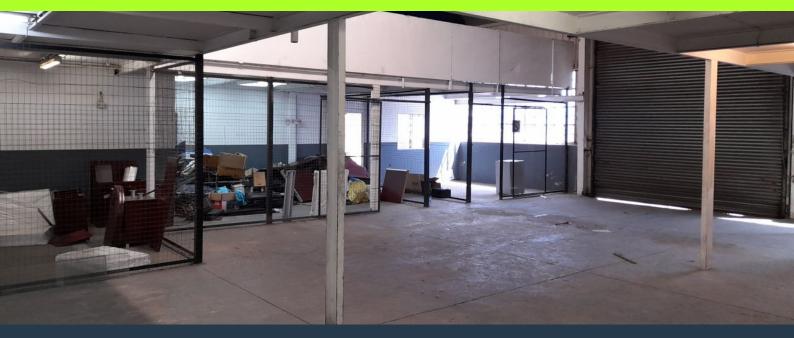

## SPIRE

www.spire.co.za

Stand alone warehouse to rent in Jet Park, offering 540m2, 6m hight to eaves, an office component, kitchen, male and female ablutions, and mezzanines for additional space. There is 100 amps, 5m high roller shutter doors on grade, yard space for offloading and covered car parking and secure perimeter fencing. The unit is well located on Piet Bekker street, at the back of Kelly Road, Jet Park. There is great access to major routes (R21, R24, N12) and O.R. Tambo International Airport less than 10 minutes away. We have been helping businesses just like yours to find their perfect industrial spaces. Our team of property professionals are ready to find your perfect space in the Johannesburg. We have a longstanding relationship with the top...

### WAREHOUSE TO RENT IN JET PARK, BOKSBURG

#### **PROPERTY DETAILS**

- ▲ Floor Size 540m<sup>2</sup>
- ▲ Land Size 3000
- Zoning Industrial