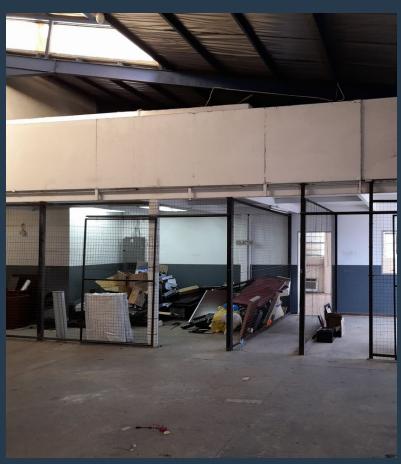

## SPIRE

www.spire.co.za

Stand alone warehouse to rent in Jet Park, offering 540m2, 6m hight to eaves, an office component, kitchen, male and female ablutions, and mezzanines for additional space. There is 100 amps, 5m high roller shutter doors on grade, yard space for offloading and covered car parking and secure perimeter fencing. The unit is well located on Piet Bekker street, at the back of Kelly Road, Jet Park. There is great access to major routes (R21, R24, N12) and O.R. Tambo International Airport less than 10 minutes away. We have been helping businesses just like yours to find their perfect industrial spaces. Our team of property professionals are ready to find your perfect space in the Johannesburg. We have a longstanding relationship with the top...