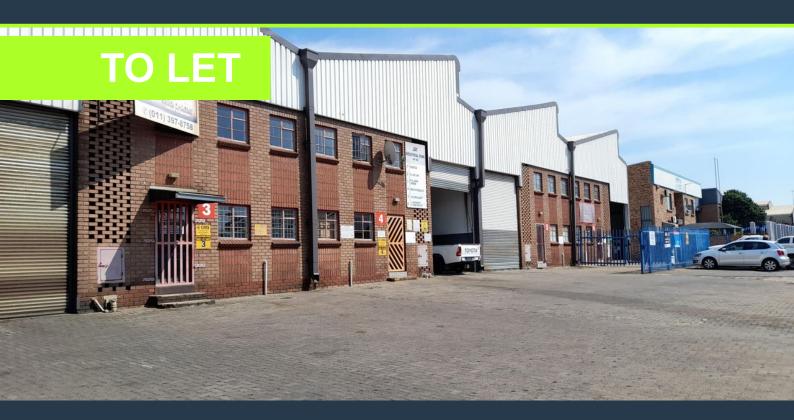

R20,446 per month excl. VAT

R52 per m<sup>2</sup>

www.spire.co.za

Jay industrial Park, a warehouse to rent in Jet Park, Boksburg. The property is just off Kelly Road and has easy access from most main roads including the R21,R24,M57 and the N12, as well as public transportation routes. It is only about 10 minutes from OR Tambo international. The warehouse offers an open plan area with approximately 6m to eaves high an office component, ablutions, a mezzanine and two large extraction fans. There is a 5m high roller shutter door on ramp, and 80 Amps of three phase power. There is easy access also for staff as the park is in close proximity to a taxi rank and train station. We have been helping businesses just like yours to find their perfect, industrial spaces. Our team of property professionals are...

## WAREHOUSE TO RENT IN JET PARK, BOKSBURG

## **PROPERTY DETAILS**

▲ Floor Size 397m²

▲ Land Size 8000

▲ Zoning Industrial