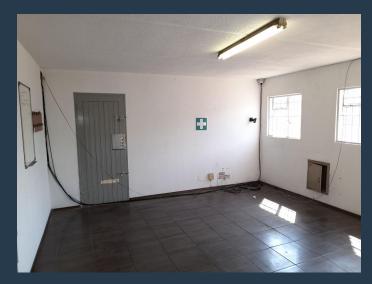

R20,446 per month excl. VAT

R52 per m<sup>2</sup>

www.spire.co.za

Jay industrial Park, a warehouse to rent in Jet Park, Boksburg. The property is just off Kelly Road and has easy access from most main roads including the R21,R24,M57 and the N12, as well as public transportation routes. It is only about 10 minutes from OR Tambo international. The warehouse offers an open plan area with approximately 6m to eaves high an office component, ablutions, a mezzanine and two large extraction fans. There is a 5m high roller shutter door on ramp, and 80 Amps of three phase power. There is easy access also for staff as the park is in close proximity to a taxi rank and train station. We have been helping businesses just like yours to find their perfect, industrial spaces. Our team of property professionals are...