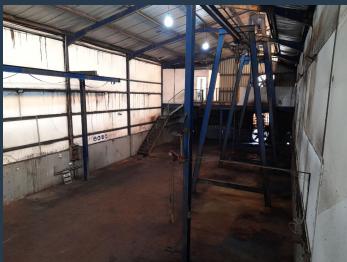

R20,446 per month excl. VAT

R52 per m<sup>2</sup>

www.spire.co.za

Jay industrial Park, a warehouse to rent in Jet Park, Boksburg. The property is just off Kelly Road and has easy access from most main roads including the R21,R24,M57 and the N12, as well as public transportation routes. It is only about 10 minutes from OR Tambo international. The warehouse offers an open plan area with approximately 6m to eaves high an office component, ablutions, a mezzanine and two large extraction fans. There is a 5m high roller shutter door on ramp, and 80 Amps of three phase power. There is easy access also for staff as the park is in close proximity to a taxi rank and train station. We have been helping businesses just like yours to find their perfect, industrial spaces. Our team of property professionals are...