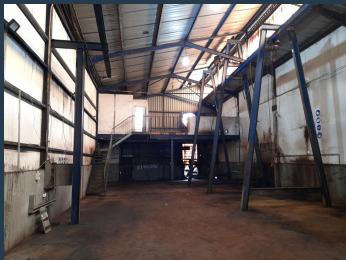

R20,446 per month excl. VAT

R52 per m<sup>2</sup>

www.spire.co.za

Jay industrial Park, a warehouse to rent in Jet Park, Boksburg. The property is just off Kelly Road and has easy access from most main roads including the R21,R24,M57 and the N12, as well as public transportation routes. It is only about 10 minutes from OR Tambo international. The warehouse offers an open plan area with approximately 6m to eaves high an office component, ablutions, a mezzanine and two large extraction fans. There is a 5m high roller shutter door on ramp, and 80 Amps of three phase power. There is easy access also for staff as the park is in close proximity to a taxi rank and train station. We have been helping businesses just like yours to find their perfect, industrial spaces. Our team of property professionals are...