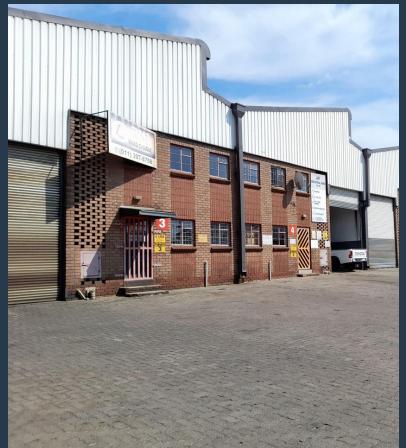

R20,446 per month excl. VAT

R52 per m<sup>2</sup>

www.spire.co.za

Jay industrial Park, a warehouse to rent in Jet Park, Boksburg. The property is just off Kelly Road and has easy access from most main roads including the R21,R24,M57 and the N12, as well as public transportation routes. It is only about 10 minutes from OR Tambo international. The warehouse offers an open plan area with approximately 6m to eaves high an office component, ablutions, a mezzanine and two large extraction fans. There is a 5m high roller shutter door on ramp, and 80 Amps of three phase power. There is easy access also for staff as the park is in close proximity to a taxi rank and train station. We have been helping businesses just like yours to find their perfect, industrial spaces. Our team of property professionals are...

## WAREHOUSE TO RENT IN JET PARK, BOKSBURG