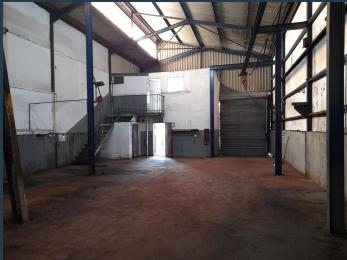

R20,446 per month excl. VAT

R52 per m<sup>2</sup>

www.spire.co.za

Jay industrial Park, a warehouse to rent in Jet Park, Boksburg. The property is just off Kelly Road and has easy access from most main roads including the R21,R24,M57 and the N12, as well as public transportation routes. It is only about 10 minutes from OR Tambo international. The warehouse offers an open plan area with approximately 6m to eaves high an office component, ablutions, a mezzanine and two large extraction fans. There is a 5m high roller shutter door on ramp, and 80 Amps of three phase power. There is easy access also for staff as the park is in close proximity to a taxi rank and train station. We have been helping businesses just like yours to find their perfect, industrial spaces. Our team of property professionals are...