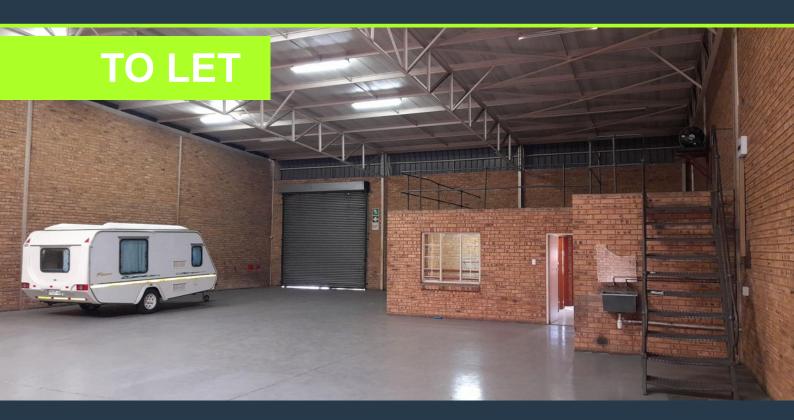

## R22,000 per month excl. VAT

R55 per m<sup>2</sup>

www.spire.co.za

Warehouse to rent in Jet Park, Boksburg, the property offers a 407m2 open plan warehouse, an office component, reception area and ample Ablutions, a kitchen and a mezzanine. There is a 5m high on grade roller shutter door, an approximate 6m to eaves hight, three phase power of 60amps. The unit has easy access directly into the unit for loading and offloading of goods. There is parking bays Infront of the unit for staff and visitors. The unit is well located in on Jansen Road, Jet Park, with road exposure. There is great access to major routes (R21, R24, N12) and O.R. Tambo International Airport less than 15 minutes away. There is also on sight security guard. We have been helping businesses just like yours to find their perfect...