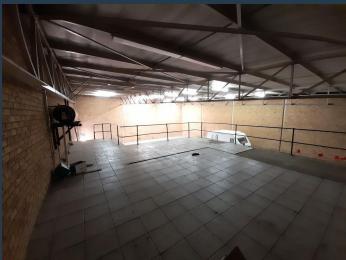

## R22,000 per month excl. VAT

R55 per m<sup>2</sup>

www.spire.co.za

Warehouse to rent in Jet Park, Boksburg, the property offers a 407m2 open plan warehouse, an office component, reception area and ample Ablutions, a kitchen and a mezzanine. There is a 5m high on grade roller shutter door, an approximate 6m to eaves hight, three phase power of 60amps. The unit has easy access directly into the unit for loading and offloading of goods. There is parking bays Infront of the unit for staff and visitors. The unit is well located in on Jansen Road, Jet Park, with road exposure. There is great access to major routes (R21, R24, N12) and O.R. Tambo International Airport less than 15 minutes away. There is also on sight security guard. We have been helping businesses just like yours to find their perfect...

### WAREHOUSE TO RENT IN JET PARK, BOKSBURG