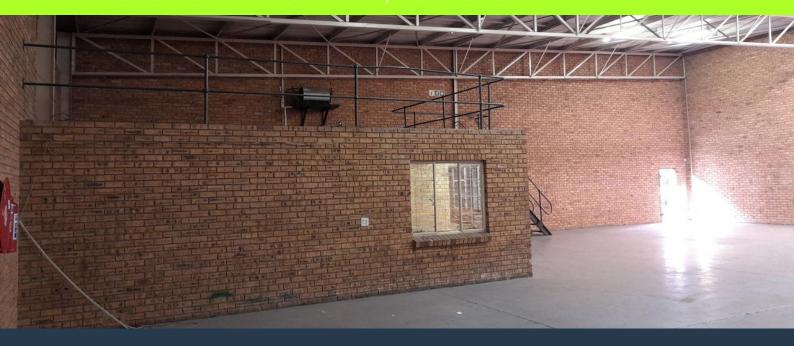

## R22,000 per month excl. VAT

R55 per m<sup>2</sup>

www.spire.co.za

Warehouse to rent in Jet Park, Boksburg, the property offers a 407m2 open plan warehouse, an office component, reception area and ample Ablutions, a kitchen and a mezzanine. There is a 5m high on grade roller shutter door, an approximate 6m to eaves hight, three phase power of 60amps. The unit has easy access directly into the unit for loading and offloading of goods. There is parking bays Infront of the unit for staff and visitors. The unit is well located in on Jansen Road, Jet Park, with road exposure. There is great access to major routes (R21, R24, N12) and O.R. Tambo International Airport less than 15 minutes away. There is also on sight security guard. We have been helping businesses just like yours to find their perfect...