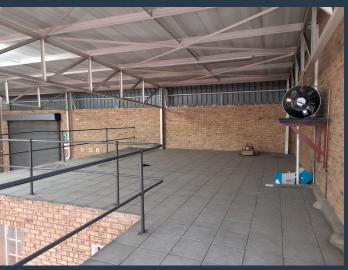

## R22,000 per month excl. VAT

R55 per m<sup>2</sup>

www.spire.co.za

Warehouse to rent in Jet Park, Boksburg, the property offers a 407m2 open plan warehouse, an office component, reception area and ample Ablutions, a kitchen and a mezzanine. There is a 5m high on grade roller shutter door, an approximate 6m to eaves hight, three phase power of 60amps. The unit has easy access directly into the unit for loading and offloading of goods. There is parking bays Infront of the unit for staff and visitors. The unit is well located in on Jansen Road, Jet Park, with road exposure. There is great access to major routes (R21, R24, N12) and O.R. Tambo International Airport less than 15 minutes away. There is also on sight security guard. We have been helping businesses just like yours to find their perfect...