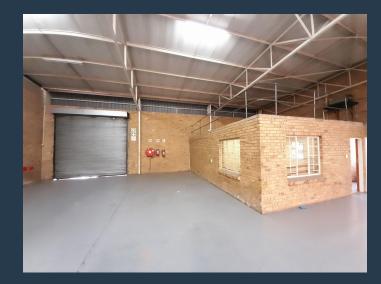

## R22,000 per month excl. VAT

R55 per m<sup>2</sup>

www.spire.co.za

Warehouse to rent in Jet Park, Boksburg, the property offers a 407m2 open plan warehouse, an office component, reception area and ample Ablutions, a kitchen and a mezzanine. There is a 5m high on grade roller shutter door, an approximate 6m to eaves hight, three phase power of 60amps. The unit has easy access directly into the unit for loading and offloading of goods. There is parking bays Infront of the unit for staff and visitors. The unit is well located in on Jansen Road, Jet Park, with road exposure. There is great access to major routes (R21, R24, N12) and O.R. Tambo International Airport less than 15 minutes away. There is also on sight security guard. We have been helping businesses just like yours to find their perfect...