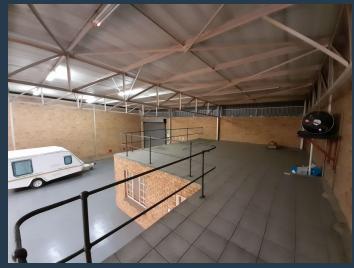

## R22,000 per month excl. VAT

R55 per m<sup>2</sup>

www.spire.co.za

Warehouse to rent in Jet Park, Boksburg, the property offers a 407m2 open plan warehouse, an office component, reception area and ample Ablutions, a kitchen and a mezzanine. There is a 5m high on grade roller shutter door, an approximate 6m to eaves hight, three phase power of 60amps. The unit has easy access directly into the unit for loading and offloading of goods. There is parking bays Infront of the unit for staff and visitors. The unit is well located in on Jansen Road, Jet Park, with road exposure. There is great access to major routes (R21, R24, N12) and O.R. Tambo International Airport less than 15 minutes away. There is also on sight security guard. We have been helping businesses just like yours to find their perfect...