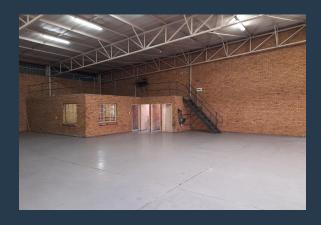

## R22,000 per month excl. VAT

R55 per m<sup>2</sup>

www.spire.co.za

Warehouse to rent in Jet Park, Boksburg, the property offers a 407m2 open plan warehouse, an office component, reception area and ample Ablutions, a kitchen and a mezzanine. There is a 5m high on grade roller shutter door, an approximate 6m to eaves hight, three phase power of 60amps. The unit has easy access directly into the unit for loading and offloading of goods. There is parking bays Infront of the unit for staff and visitors. The unit is well located in on Jansen Road, Jet Park, with road exposure. There is great access to major routes (R21, R24, N12) and O.R. Tambo International Airport less than 15 minutes away. There is also on sight security guard. We have been helping businesses just like yours to find their perfect...