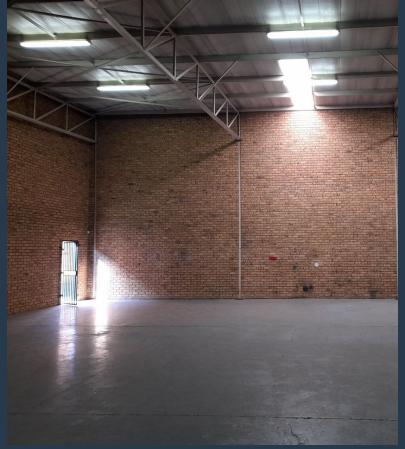

## R22,000 per month excl. VAT

R55 per m<sup>2</sup>

www.spire.co.za

Warehouse to rent in Jet Park, Boksburg, the property offers a 407m2 open plan warehouse, an office component, reception area and ample Ablutions, a kitchen and a mezzanine. There is a 5m high on grade roller shutter door, an approximate 6m to eaves hight, three phase power of 60amps. The unit has easy access directly into the unit for loading and offloading of goods. There is parking bays Infront of the unit for staff and visitors. The unit is well located in on Jansen Road, Jet Park, with road exposure. There is great access to major routes (R21, R24, N12) and O.R. Tambo International Airport less than 15 minutes away. There is also on sight security guard. We have been helping businesses just like yours to find their perfect...