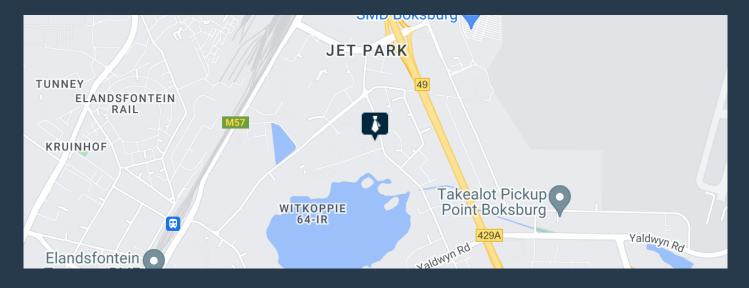

## R16,610 per month excl. VAT

R55 per m<sup>2</sup>

www.spire.co.za

Palisades industrial Park, a warehouse development to rent in Jet Park, Boksburg. The park has easy access from most main roads including the R21,R24,M57 and the N12, as well as public transportation routes. It is only about 10 minutes from OR Tambo international. The warehouse itself offers unit C8 that has 185m2 of warehouse space with approximately 6m to eaves height and a component 117m2 of office space. There is a 4m high roller shutter door on ramp, a kitchen, in-unit ablutions, great natural lighting and 3 phase power. There is easy access also for staff as the park is in close proximity to a taxi rank and train station. We have been helping businesses just like yours to find their perfect, industrial spaces. Our team of...

### WAREHOUSE TO RENT IN JET PARK, BOKSBURG