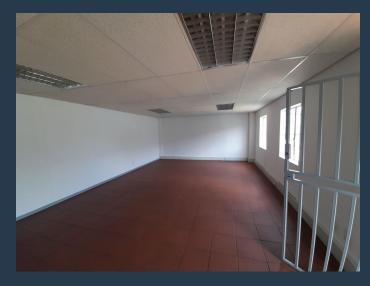

## R16,610 per month excl. VAT

R55 per m<sup>2</sup>

www.spire.co.za

Palisades industrial Park, a warehouse development to rent in Jet Park, Boksburg. The park has easy access from most main roads including the R21,R24,M57 and the N12, as well as public transportation routes. It is only about 10 minutes from OR Tambo international. The warehouse itself offers unit C8 that has 185m2 of warehouse space with approximately 6m to eaves height and a component 117m2 of office space. There is a 4m high roller shutter door on ramp, a kitchen, in-unit ablutions, great natural lighting and 3 phase power. There is easy access also for staff as the park is in close proximity to a taxi rank and train station. We have been helping businesses just like yours to find their perfect, industrial spaces. Our team of...

#### **PROPERTY DETAILS**

▲ Security

Yes

▲ Floor Size

302m²

▲ Land Size ▲ Zoning 10000

Industrial