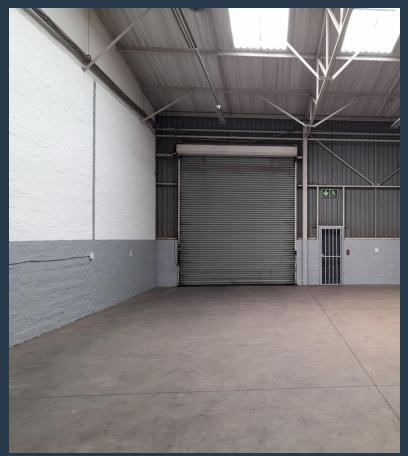

## R16,610 per month excl. VAT

R55 per m<sup>2</sup>

www.spire.co.za

Palisades industrial Park, a warehouse development to rent in Jet Park, Boksburg. The park has easy access from most main roads including the R21,R24,M57 and the N12, as well as public transportation routes. It is only about 10 minutes from OR Tambo international. The warehouse itself offers unit C8 that has 185m2 of warehouse space with approximately 6m to eaves height and a component 117m2 of office space. There is a 4m high roller shutter door on ramp, a kitchen, in-unit ablutions, great natural lighting and 3 phase power. There is easy access also for staff as the park is in close proximity to a taxi rank and train station. We have been helping businesses just like yours to find their perfect, industrial spaces. Our team of...