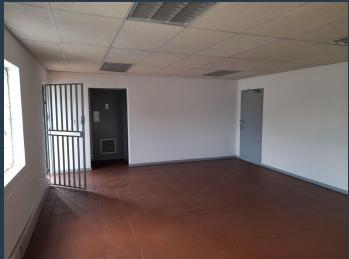

## R16,610 per month excl. VAT

R55 per m<sup>2</sup>

www.spire.co.za

Palisades industrial Park, a warehouse development to rent in Jet Park, Boksburg. The park has easy access from most main roads including the R21,R24,M57 and the N12, as well as public transportation routes. It is only about 10 minutes from OR Tambo international. The warehouse itself offers unit C8 that has 185m2 of warehouse space with approximately 6m to eaves height and a component 117m2 of office space. There is a 4m high roller shutter door on ramp, a kitchen, in-unit ablutions, great natural lighting and 3 phase power. There is easy access also for staff as the park is in close proximity to a taxi rank and train station. We have been helping businesses just like yours to find their perfect, industrial spaces. Our team of...

#### **PROPERTY DETAILS**

▲ Security

Yes

▲ Floor Size

302m²

▲ Land Size ▲ Zoning 10000

Industrial