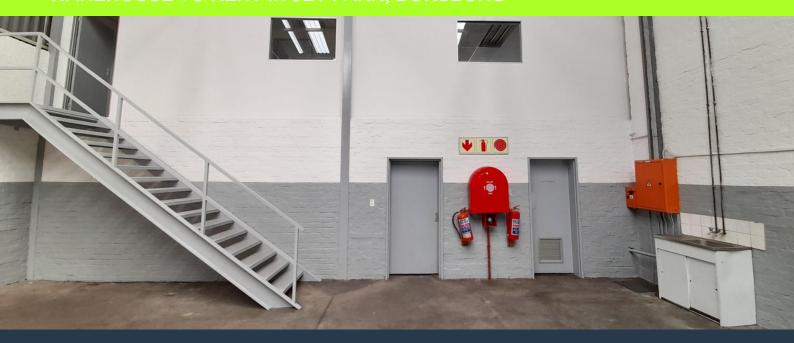

## R16,610 per month excl. VAT

R55 per m<sup>2</sup>

www.spire.co.za

Palisades industrial Park, a warehouse development to rent in Jet Park, Boksburg. The park has easy access from most main roads including the R21,R24,M57 and the N12, as well as public transportation routes. It is only about 10 minutes from OR Tambo international. The warehouse itself offers unit C8 that has 185m2 of warehouse space with approximately 6m to eaves height and a component 117m2 of office space. There is a 4m high roller shutter door on ramp, a kitchen, in-unit ablutions, great natural lighting and 3 phase power. There is easy access also for staff as the park is in close proximity to a taxi rank and train station. We have been helping businesses just like yours to find their perfect, industrial spaces. Our team of...