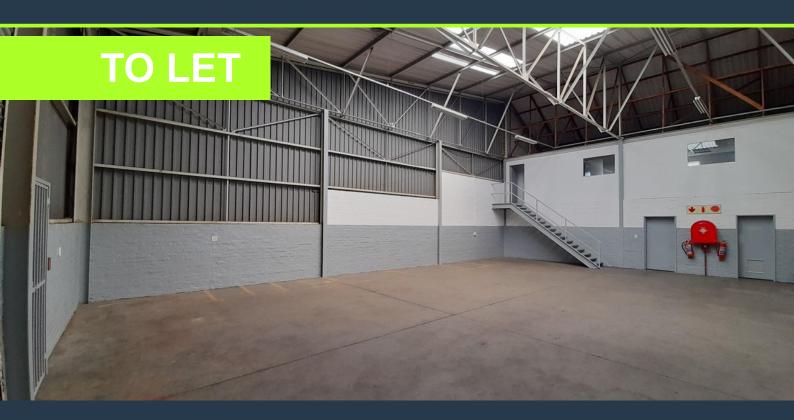

## R16,610 per month excl. VAT

R55 per m<sup>2</sup>

www.spire.co.za

Palisades industrial Park, a warehouse development to rent in Jet Park, Boksburg. The park has easy access from most main roads including the R21,R24,M57 and the N12, as well as public transportation routes. It is only about 10 minutes from OR Tambo international. The warehouse itself offers unit C8 that has 185m2 of warehouse space with approximately 6m to eaves height and a component 117m2 of office space. There is a 4m high roller shutter door on ramp, a kitchen, in-unit ablutions, great natural lighting and 3 phase power. There is easy access also for staff as the park is in close proximity to a taxi rank and train station. We have been helping businesses just like yours to find their perfect, industrial spaces. Our team of...

### WAREHOUSE TO RENT IN JET PARK, BOKSBURG