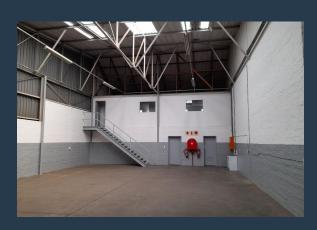

## R16,610 per month excl. VAT

R55 per m<sup>2</sup>

www.spire.co.za

Palisades industrial Park, a warehouse development to rent in Jet Park, Boksburg. The park has easy access from most main roads including the R21,R24,M57 and the N12, as well as public transportation routes. It is only about 10 minutes from OR Tambo international. The warehouse itself offers unit C8 that has 185m2 of warehouse space with approximately 6m to eaves height and a component 117m2 of office space. There is a 4m high roller shutter door on ramp, a kitchen, in-unit ablutions, great natural lighting and 3 phase power. There is easy access also for staff as the park is in close proximity to a taxi rank and train station. We have been helping businesses just like yours to find their perfect, industrial spaces. Our team of...