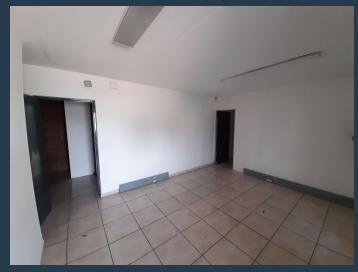

R22,385 per month excl. VAT R55 per m<sup>2</sup>

SPIRE

www.spire.co.za

407m2 warehouse to rent in Jet Park, Boksburg, the property offers of an open plan warehouse, an office component, Ablutions in the warehouse, ground floor and first floor offices, a Kitchenette, a kitchen and there is great natural light flowing into the warehouse. There is a 5m high on grade roller shutter door, an approximate 6m to eaves hight, three phase power of 100amps. The unit has a yard area at the back for loading and offloading of goods. There are six parking bays Infront of the unit for staff and visitors. The park has CCTV. The unit is well located in on Kelly Road, Jet Park, with road exposure. There is great access to major routes (R21, R24, N12) and O.R. Tambo International Airport less than 10 minutes away. We have...