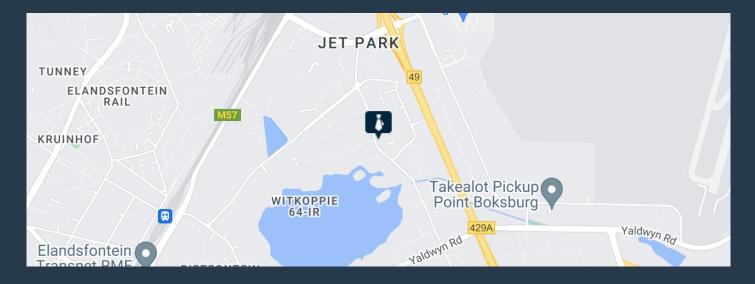

R22,385 per month excl. VAT R55 per m<sup>2</sup>

SPIRE

www.spire.co.za

407m2 warehouse to rent in Jet Park, Boksburg, the property offers of an open plan warehouse, an office component, Ablutions in the warehouse, ground floor and first floor offices, a Kitchenette, a kitchen and there is great natural light flowing into the warehouse. There is a 5m high on grade roller shutter door, an approximate 6m to eaves hight, three phase power of 100amps. The unit has a yard area at the back for loading and offloading of goods. There are six parking bays Infront of the unit for staff and visitors. The park has CCTV. The unit is well located in on Kelly Road, Jet Park, with road exposure. There is great access to major routes (R21, R24, N12) and O.R. Tambo International Airport less than 10 minutes away. We have...

## WAREHOUSE TO RENT IN JET PARK, BOKSBURG