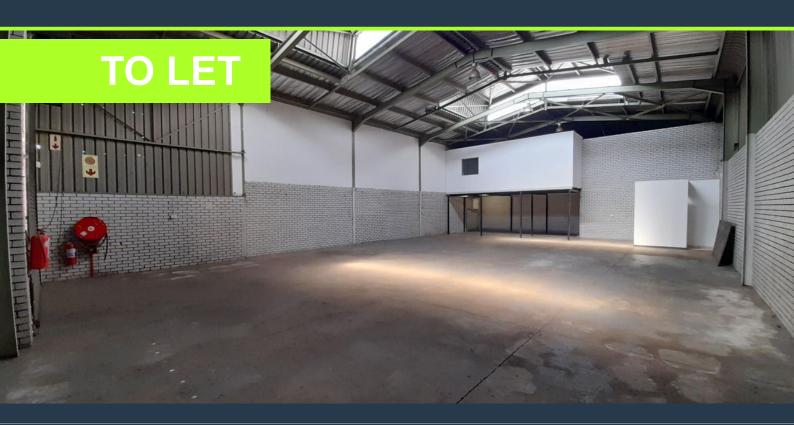

R22,385 per month excl. VAT R55 per m<sup>2</sup>

SPIRE

www.spire.co.za

407m2 warehouse to rent in Jet Park, Boksburg, the property offers of an open plan warehouse, an office component, Ablutions in the warehouse, ground floor and first floor offices, a Kitchenette, a kitchen and there is great natural light flowing into the warehouse. There is a 5m high on grade roller shutter door, an approximate 6m to eaves hight, three phase power of 100amps. The unit has a yard area at the back for loading and offloading of goods. There are six parking bays Infront of the unit for staff and visitors. The park has CCTV. The unit is well located in on Kelly Road, Jet Park, with road exposure. There is great access to major routes (R21, R24, N12) and O.R. Tambo International Airport less than 10 minutes away. We have...

## WAREHOUSE TO RENT IN JET PARK, BOKSBURG