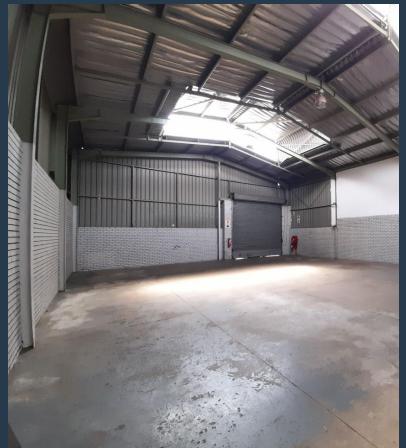

R22,385 per month excl. VAT R55 per m<sup>2</sup>

SPIRE

www.spire.co.za

407m2 warehouse to rent in Jet Park, Boksburg, the property offers of an open plan warehouse, an office component, Ablutions in the warehouse, ground floor and first floor offices, a Kitchenette, a kitchen and there is great natural light flowing into the warehouse. There is a 5m high on grade roller shutter door, an approximate 6m to eaves hight, three phase power of 100amps. The unit has a yard area at the back for loading and offloading of goods. There are six parking bays Infront of the unit for staff and visitors. The park has CCTV. The unit is well located in on Kelly Road, Jet Park, with road exposure. There is great access to major routes (R21, R24, N12) and O.R. Tambo International Airport less than 10 minutes away. We have...