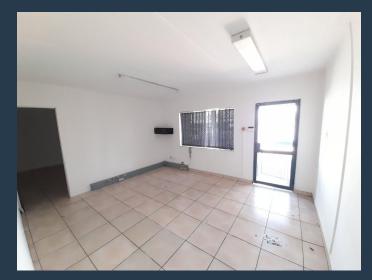

R22,385 per month excl. VAT R55 per m<sup>2</sup>

SPIRE

www.spire.co.za

407m2 warehouse to rent in Jet Park, Boksburg, the property offers of an open plan warehouse, an office component, Ablutions in the warehouse, ground floor and first floor offices, a Kitchenette, a kitchen and there is great natural light flowing into the warehouse. There is a 5m high on grade roller shutter door, an approximate 6m to eaves hight, three phase power of 100amps. The unit has a yard area at the back for loading and offloading of goods. There are six parking bays Infront of the unit for staff and visitors. The park has CCTV. The unit is well located in on Kelly Road, Jet Park, with road exposure. There is great access to major routes (R21, R24, N12) and O.R. Tambo International Airport less than 10 minutes away. We have...