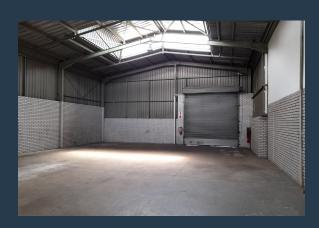

R22,385 per month excl. VAT R55 per m<sup>2</sup>

SPIRE

www.spire.co.za

407m2 warehouse to rent in Jet Park, Boksburg, the property offers of an open plan warehouse, an office component, Ablutions in the warehouse, ground floor and first floor offices, a Kitchenette, a kitchen and there is great natural light flowing into the warehouse. There is a 5m high on grade roller shutter door, an approximate 6m to eaves hight, three phase power of 100amps. The unit has a yard area at the back for loading and offloading of goods. There are six parking bays Infront of the unit for staff and visitors. The park has CCTV. The unit is well located in on Kelly Road, Jet Park, with road exposure. There is great access to major routes (R21, R24, N12) and O.R. Tambo International Airport less than 10 minutes away. We have...