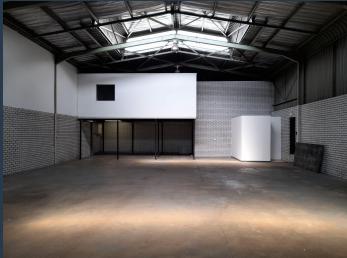

R22,385 per month excl. VAT R55 per m<sup>2</sup>

SPIRE

www.spire.co.za

407m2 warehouse to rent in Jet Park, Boksburg, the property offers of an open plan warehouse, an office component, Ablutions in the warehouse, ground floor and first floor offices, a Kitchenette, a kitchen and there is great natural light flowing into the warehouse. There is a 5m high on grade roller shutter door, an approximate 6m to eaves hight, three phase power of 100amps. The unit has a yard area at the back for loading and offloading of goods. There are six parking bays Infront of the unit for staff and visitors. The park has CCTV. The unit is well located in on Kelly Road, Jet Park, with road exposure. There is great access to major routes (R21, R24, N12) and O.R. Tambo International Airport less than 10 minutes away. We have...