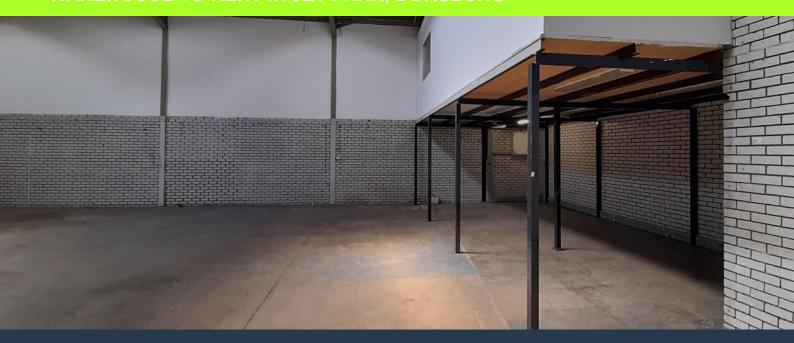

R22,385 per month excl. VAT R55 per m<sup>2</sup>

SPIRE

www.spire.co.za

407m2 warehouse to rent in Jet Park, Boksburg, the property offers of an open plan warehouse, an office component, Ablutions in the warehouse, ground floor and first floor offices, a Kitchenette, a kitchen and there is great natural light flowing into the warehouse. There is a 5m high on grade roller shutter door, an approximate 6m to eaves hight, three phase power of 100amps. The unit has a yard area at the back for loading and offloading of goods. There are six parking bays Infront of the unit for staff and visitors. The park has CCTV. The unit is well located in on Kelly Road, Jet Park, with road exposure. There is great access to major routes (R21, R24, N12) and O.R. Tambo International Airport less than 10 minutes away. We have...