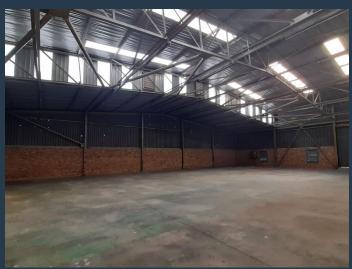

# **R28,896** per month excl. VAT R48 per m<sup>2</sup>

www.spire.co.za

This 602m2 industrial warehouse to let in Jet Park is perfectly located at 10 Covora Road, with easy access to the R21 and the N12 highways. The property is conveniently located about 5 minutes away from OR Tambo International Airport. The warehouse is offering : concrete flooring, 8m to eaves, 24/7 security, Small Yard, There is also, a separate office component available in the offering. The unit will be great for a variety of businesses. The property is within close proximity to a number of key amenities like a taxi rank and train station. We have been helping businesses just like yours to find their perfect commercial, retail or industrial spaces. Our team of property professionals are ready to find your perfect space....

#### **PROPERTY DETAILS**

▲ Security

Yes

▲ Floor Size

602m² Industrial

▲ Air Conditioning

Yes ▲ Zoning