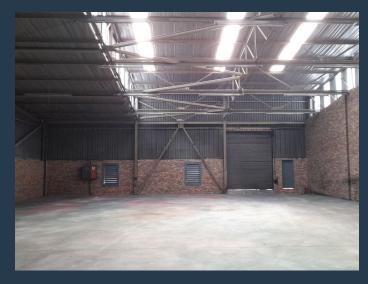

# **R28,896** per month excl. VAT R48 per m<sup>2</sup>

www.spire.co.za

This 602m2 industrial warehouse to let in Jet Park is perfectly located at 10 Covora Road, with easy access to the R21 and the N12 highways. The property is conveniently located about 5 minutes away from OR Tambo International Airport. The warehouse is offering : concrete flooring, 8m to eaves, 24/7 security, Small Yard, There is also, a separate office component available in the offering. The unit will be great for a variety of businesses. The property is within close proximity to a number of key amenities like a taxi rank and train station. We have been helping businesses just like yours to find their perfect commercial, retail or industrial spaces. Our team of property professionals are ready to find your perfect space....

#### **PROPERTY DETAILS**

▲ Security

Yes

▲ Floor Size

602m² Industrial

▲ Air Conditioning

Yes ▲ Zoning