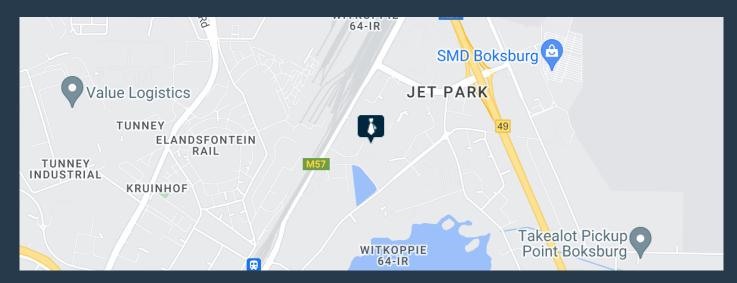

# **R28,896** per month excl. VAT R48 per m<sup>2</sup>

www.spire.co.za

This 602m2 industrial warehouse to let in Jet Park is perfectly located at 10 Covora Road, with easy access to the R21 and the N12 highways. The property is conveniently located about 5 minutes away from OR Tambo International Airport. The warehouse is offering : concrete flooring, 8m to eaves, 24/7 security, Small Yard, There is also, a separate office component available in the offering. The unit will be great for a variety of businesses. The property is within close proximity to a number of key amenities like a taxi rank and train station. We have been helping businesses just like yours to find their perfect commercial, retail or industrial spaces. Our team of property professionals are ready to find your perfect space....

### **WAREHOUSE TO LET IN JET PARK**