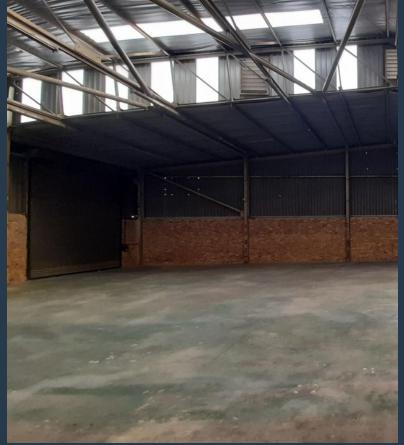

# **R28,896** per month excl. VAT R48 per m<sup>2</sup>

www.spire.co.za

This 602m2 industrial warehouse to let in Jet Park is perfectly located at 10 Covora Road, with easy access to the R21 and the N12 highways. The property is conveniently located about 5 minutes away from OR Tambo International Airport. The warehouse is offering : concrete flooring, 8m to eaves, 24/7 security, Small Yard, There is also, a separate office component available in the offering. The unit will be great for a variety of businesses. The property is within close proximity to a number of key amenities like a taxi rank and train station. We have been helping businesses just like yours to find their perfect commercial, retail or industrial spaces. Our team of property professionals are ready to find your perfect space....

#### **PROPERTY DETAILS**

▲ Security

Yes

▲ Floor Size

602m² Industrial

▲ Air Conditioning

Yes ▲ Zoning