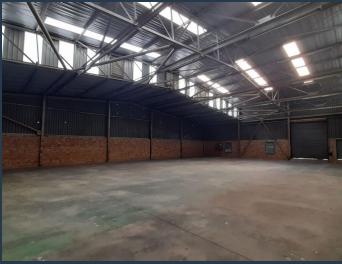

# **R28,896** per month excl. VAT R48 per m<sup>2</sup>

www.spire.co.za

This 602m2 industrial warehouse to let in Jet Park is perfectly located at 10 Covora Road, with easy access to the R21 and the N12 highways. The property is conveniently located about 5 minutes away from OR Tambo International Airport. The warehouse is offering : concrete flooring, 8m to eaves, 24/7 security, Small Yard, There is also, a separate office component available in the offering. The unit will be great for a variety of businesses. The property is within close proximity to a number of key amenities like a taxi rank and train station. We have been helping businesses just like yours to find their perfect commercial, retail or industrial spaces. Our team of property professionals are ready to find your perfect space....

#### **PROPERTY DETAILS**

▲ Security

Yes

▲ Floor Size

602m² Industrial

▲ Air Conditioning

Yes ▲ Zoning