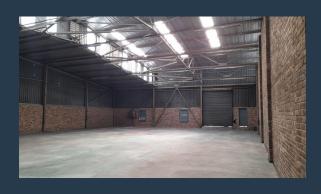

# **R28,896** per month excl. VAT R48 per m<sup>2</sup>

www.spire.co.za

This 602m2 industrial warehouse to let in Jet Park is perfectly located at 10 Covora Road, with easy access to the R21 and the N12 highways. The property is conveniently located about 5 minutes away from OR Tambo International Airport. The warehouse is offering : concrete flooring, 8m to eaves, 24/7 security, Small Yard, There is also, a separate office component available in the offering. The unit will be great for a variety of businesses. The property is within close proximity to a number of key amenities like a taxi rank and train station. We have been helping businesses just like yours to find their perfect commercial, retail or industrial spaces. Our team of property professionals are ready to find your perfect space....

#### **PROPERTY DETAILS**

▲ Security

Yes

▲ Floor Size

602m² Industrial

▲ Air Conditioning

Yes ▲ Zoning