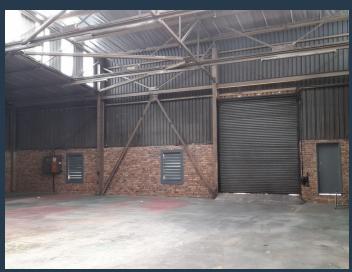

# **R28,896** per month excl. VAT R48 per m<sup>2</sup>

www.spire.co.za

This 602m2 industrial warehouse to let in Jet Park is perfectly located at 10 Covora Road, with easy access to the R21 and the N12 highways. The property is conveniently located about 5 minutes away from OR Tambo International Airport. The warehouse is offering : concrete flooring, 8m to eaves, 24/7 security, Small Yard, There is also, a separate office component available in the offering. The unit will be great for a variety of businesses. The property is within close proximity to a number of key amenities like a taxi rank and train station. We have been helping businesses just like yours to find their perfect commercial, retail or industrial spaces. Our team of property professionals are ready to find your perfect space....

### **WAREHOUSE TO LET IN JET PARK**

#### **PROPERTY DETAILS**

▲ Security

Yes

▲ Floor Size

602m² Industrial

▲ Air Conditioning

Yes ▲ Zoning