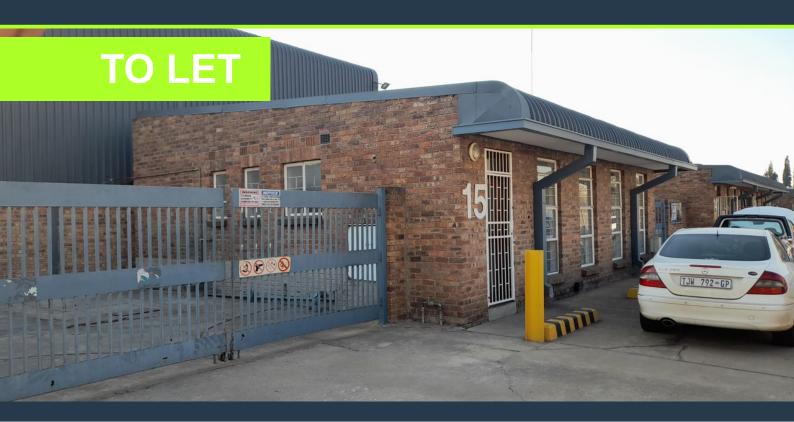

# **R28,896** per month excl. VAT R48 per m<sup>2</sup>

www.spire.co.za

This 602m2 industrial warehouse to let in Jet Park is perfectly located at 10 Covora Road, with easy access to the R21 and the N12 highways. The property is conveniently located about 5 minutes away from OR Tambo International Airport. The warehouse is offering : concrete flooring, 8m to eaves, 24/7 security, Small Yard, There is also, a separate office component available in the offering. The unit will be great for a variety of businesses. The property is within close proximity to a number of key amenities like a taxi rank and train station. We have been helping businesses just like yours to find their perfect commercial, retail or industrial spaces. Our team of property professionals are ready to find your perfect space....

### **WAREHOUSE TO LET IN JET PARK**