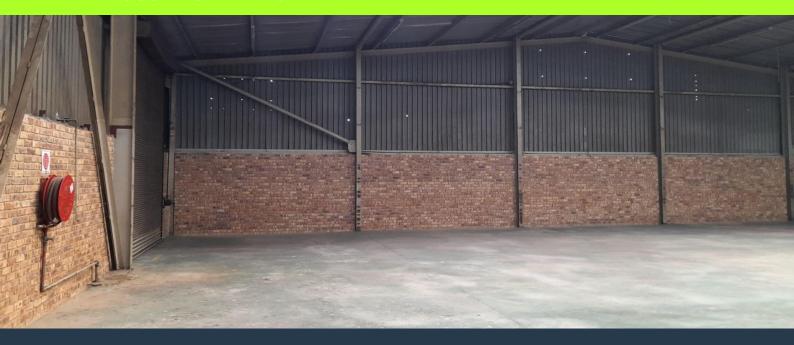

# **R28,896** per month excl. VAT R48 per m<sup>2</sup>

www.spire.co.za

This 602m2 industrial warehouse to let in Jet Park is perfectly located at 10 Covora Road, with easy access to the R21 and the N12 highways. The property is conveniently located about 5 minutes away from OR Tambo International Airport. The warehouse is offering : concrete flooring, 8m to eaves, 24/7 security, Small Yard, There is also, a separate office component available in the offering. The unit will be great for a variety of businesses. The property is within close proximity to a number of key amenities like a taxi rank and train station. We have been helping businesses just like yours to find their perfect commercial, retail or industrial spaces. Our team of property professionals are ready to find your perfect space....

#### **PROPERTY DETAILS**

▲ Security

Yes

▲ Floor Size

602m² Industrial

▲ Air Conditioning

Yes ▲ Zoning