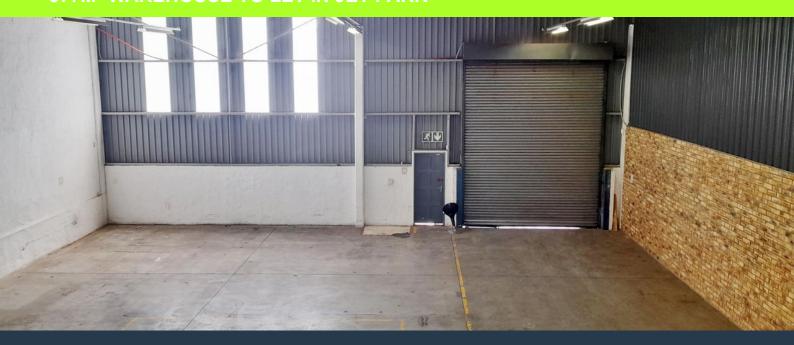

## R20,735 per month excl. VAT

R55 per m<sup>2</sup>

www.spire.co.za

Palisades Park, a warehouse development to let in Jet Park, has. The park has easy access from most main roads including the R21, M57 and the N12, as well as public transportation routes. It is only about 10 minutes from OR Tambo international. The warehouse itself In unit F3 has 228m2 of warehouse space with 6m to eaves height and 149m2 of office space. There is a 4m high roller shutter door, a kitchen, in-unit ablutions, great natural lighting and 3 phase power. There is easy access also for staff as the park is in close proximity to a taxi rank and train station. We have been helping businesses just like yours to find their perfect commercial, retail or industrial spaces. Our team of property professionals are ready to find your...

#### 377M<sup>2</sup> WAREHOUSE TO LET IN JET PARK

#### **PROPERTY DETAILS**

▲ Security Yes ▲ Floor Size ▲ Zoning

377m²

Industrial