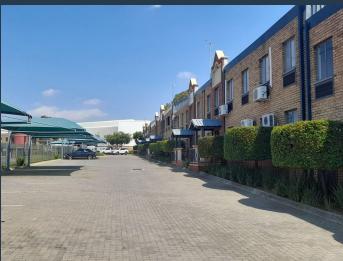

## R20,735 per month excl. VAT

R55 per m<sup>2</sup>

www.spire.co.za

Palisades Park, a warehouse development to let in Jet Park, has. The park has easy access from most main roads including the R21, M57 and the N12, as well as public transportation routes. It is only about 10 minutes from OR Tambo international. The warehouse itself In unit F3 has 228m2 of warehouse space with 6m to eaves height and 149m2 of office space. There is a 4m high roller shutter door, a kitchen, in-unit ablutions, great natural lighting and 3 phase power. There is easy access also for staff as the park is in close proximity to a taxi rank and train station. We have been helping businesses just like yours to find their perfect commercial, retail or industrial spaces. Our team of property professionals are ready to find your...