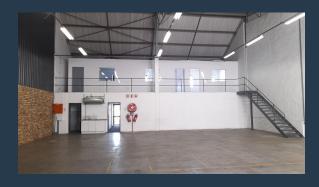

## R20,735 per month excl. VAT

R55 per m<sup>2</sup>

www.spire.co.za

Palisades Park, a warehouse development to let in Jet Park, has. The park has easy access from most main roads including the R21, M57 and the N12, as well as public transportation routes. It is only about 10 minutes from OR Tambo international. The warehouse itself In unit F3 has 228m2 of warehouse space with 6m to eaves height and 149m2 of office space. There is a 4m high roller shutter door, a kitchen, in-unit ablutions, great natural lighting and 3 phase power. There is easy access also for staff as the park is in close proximity to a taxi rank and train station. We have been helping businesses just like yours to find their perfect commercial, retail or industrial spaces. Our team of property professionals are ready to find your...

#### 377M<sup>2</sup> WAREHOUSE TO LET IN JET PARK

#### **PROPERTY DETAILS**

▲ Security Yes ▲ Floor Size ▲ Zoning

377m²

Industrial