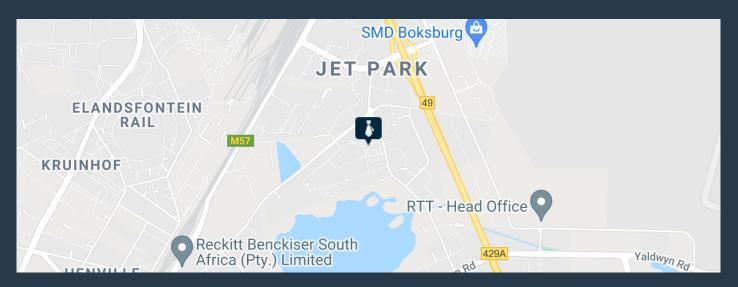

## R20,735 per month excl. VAT

R55 per m<sup>2</sup>

www.spire.co.za

Palisades Park, a warehouse development to let in Jet Park, has. The park has easy access from most main roads including the R21, M57 and the N12, as well as public transportation routes. It is only about 10 minutes from OR Tambo international. The warehouse itself In unit F3 has 228m2 of warehouse space with 6m to eaves height and 149m2 of office space. There is a 4m high roller shutter door, a kitchen, in-unit ablutions, great natural lighting and 3 phase power. There is easy access also for staff as the park is in close proximity to a taxi rank and train station. We have been helping businesses just like yours to find their perfect commercial, retail or industrial spaces. Our team of property professionals are ready to find your...