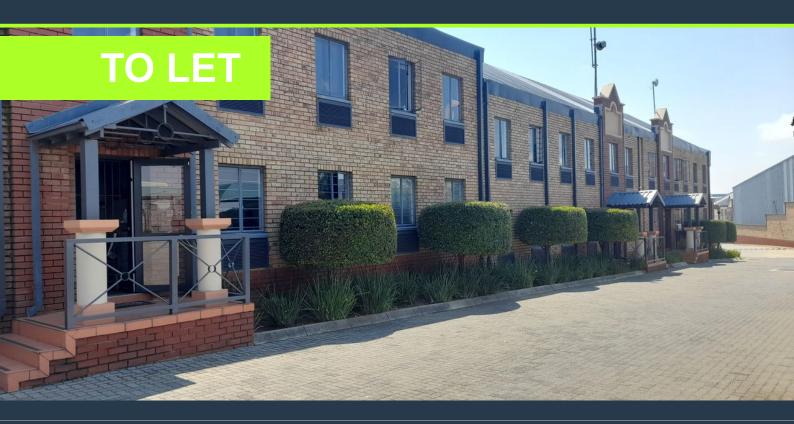

## R20,735 per month excl. VAT

R55 per m<sup>2</sup>

www.spire.co.za

Palisades Park, a warehouse development to let in Jet Park, has. The park has easy access from most main roads including the R21, M57 and the N12, as well as public transportation routes. It is only about 10 minutes from OR Tambo international. The warehouse itself In unit F3 has 228m2 of warehouse space with 6m to eaves height and 149m2 of office space. There is a 4m high roller shutter door, a kitchen, in-unit ablutions, great natural lighting and 3 phase power. There is easy access also for staff as the park is in close proximity to a taxi rank and train station. We have been helping businesses just like yours to find their perfect commercial, retail or industrial spaces. Our team of property professionals are ready to find your...

R20,735 per month excl. VAT R55 per m<sup>2</sup>

www.spire.co.za