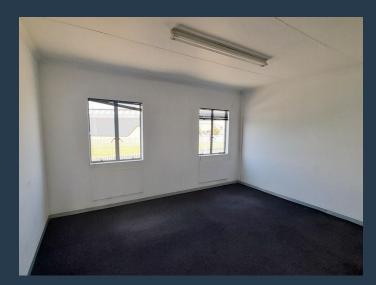

## R20,735 per month excl. VAT

R55 per m<sup>2</sup>

www.spire.co.za

Palisades Park, a warehouse development to let in Jet Park, has. The park has easy access from most main roads including the R21, M57 and the N12, as well as public transportation routes. It is only about 10 minutes from OR Tambo international. The warehouse itself In unit F3 has 228m2 of warehouse space with 6m to eaves height and 149m2 of office space. There is a 4m high roller shutter door, a kitchen, in-unit ablutions, great natural lighting and 3 phase power. There is easy access also for staff as the park is in close proximity to a taxi rank and train station. We have been helping businesses just like yours to find their perfect commercial, retail or industrial spaces. Our team of property professionals are ready to find your...