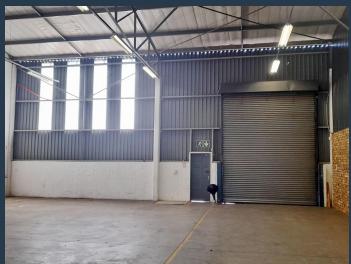

## R20,735 per month excl. VAT

R55 per m<sup>2</sup>

www.spire.co.za

Palisades Park, a warehouse development to let in Jet Park, has. The park has easy access from most main roads including the R21, M57 and the N12, as well as public transportation routes. It is only about 10 minutes from OR Tambo international. The warehouse itself In unit F3 has 228m2 of warehouse space with 6m to eaves height and 149m2 of office space. There is a 4m high roller shutter door, a kitchen, in-unit ablutions, great natural lighting and 3 phase power. There is easy access also for staff as the park is in close proximity to a taxi rank and train station. We have been helping businesses just like yours to find their perfect commercial, retail or industrial spaces. Our team of property professionals are ready to find your...