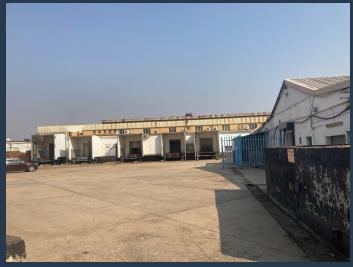

# R121,000 per month excl. VAT

R55 per m<sup>2</sup>

www.spire.co.za

2200SQM Warehouse to Let in Boksburg, on 67 Middle Road, Bartlett, Boksburg. This great property is immediately available offering endless opportunities for your warehouse, factory or mixed-use business needs. The property offers good height in the factory as well as 3 phase power and ample power supply. There is a large roller shutter door, leading into the factory ensuring easy access. The building and park are in a great overall condition. Located in the sought-after Industrial hub of Boksburg, this property is easily accessible from the arterial roads in the area, with close proximity to all necessary amenities, services and public transport routes with quick and easy access to the N12 and R21 highways, OR Tambo International Airport...

#### PROPERTY DETAILS

▲ Floor Size 2200m²

▲ Zoning Industrial