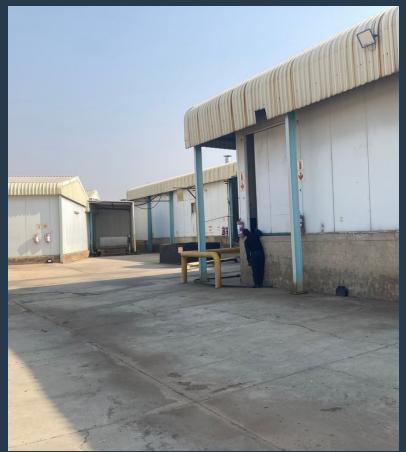

# R121,000 per month excl. VAT

R55 per m<sup>2</sup>

www.spire.co.za

2200SQM Warehouse to Let in Boksburg, on 67 Middle Road, Bartlett, Boksburg. This great property is immediately available offering endless opportunities for your warehouse, factory or mixed-use business needs. The property offers good height in the factory as well as 3 phase power and ample power supply. There is a large roller shutter door, leading into the factory ensuring easy access. The building and park are in a great overall condition. Located in the sought-after Industrial hub of Boksburg, this property is easily accessible from the arterial roads in the area, with close proximity to all necessary amenities, services and public transport routes with quick and easy access to the N12 and R21 highways, OR Tambo International Airport...

#### PROPERTY DETAILS

▲ Floor Size 2200m²

▲ Zoning Industrial