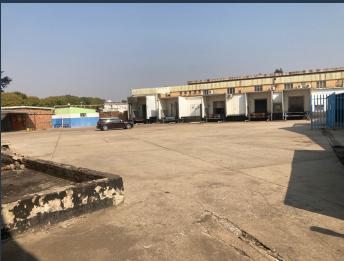

# R121,000 per month excl. VAT

R55 per m<sup>2</sup>

www.spire.co.za

2200SQM Warehouse to Let in Boksburg, on 67 Middle Road, Bartlett, Boksburg. This great property is immediately available offering endless opportunities for your warehouse, factory or mixed-use business needs. The property offers good height in the factory as well as 3 phase power and ample power supply. There is a large roller shutter door, leading into the factory ensuring easy access. The building and park are in a great overall condition. Located in the sought-after Industrial hub of Boksburg, this property is easily accessible from the arterial roads in the area, with close proximity to all necessary amenities, services and public transport routes with quick and easy access to the N12 and R21 highways, OR Tambo International Airport...

#### PROPERTY DETAILS

▲ Floor Size 2200m²

▲ Zoning Industrial