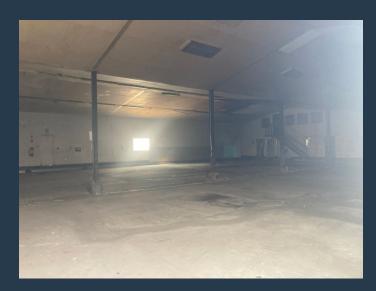

# R121,000 per month excl. VAT

R55 per m<sup>2</sup>

www.spire.co.za

2200SQM Warehouse to Let in Boksburg, on 67 Middle Road, Bartlett, Boksburg. This great property is immediately available offering endless opportunities for your warehouse, factory or mixed-use business needs. The property offers good height in the factory as well as 3 phase power and ample power supply. There is a large roller shutter door, leading into the factory ensuring easy access. The building and park are in a great overall condition. Located in the sought-after Industrial hub of Boksburg, this property is easily accessible from the arterial roads in the area, with close proximity to all necessary amenities, services and public transport routes with quick and easy access to the N12 and R21 highways, OR Tambo International Airport...

#### PROPERTY DETAILS

▲ Floor Size 2200m²

▲ Zoning Industrial