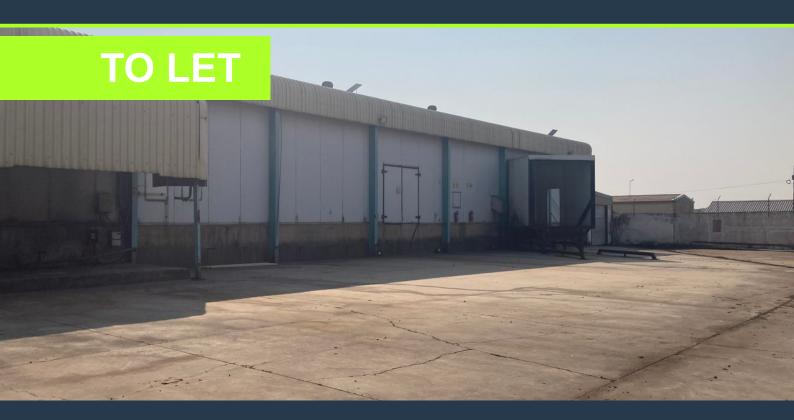

# R121,000 per month excl. VAT

R55 per m<sup>2</sup>

www.spire.co.za

2200SQM Warehouse to Let in Boksburg, on 67 Middle Road, Bartlett, Boksburg. This great property is immediately available offering endless opportunities for your warehouse, factory or mixed-use business needs. The property offers good height in the factory as well as 3 phase power and ample power supply. There is a large roller shutter door, leading into the factory ensuring easy access. The building and park are in a great overall condition. Located in the sought-after Industrial hub of Boksburg, this property is easily accessible from the arterial roads in the area, with close proximity to all necessary amenities, services and public transport routes with quick and easy access to the N12 and R21 highways, OR Tambo International Airport...

### WAREHOUSE TO LET IN BOKSBURG | ON MIDDLE ROAD

#### PROPERTY DETAILS

▲ Floor Size 2200m²

▲ Zoning Industrial