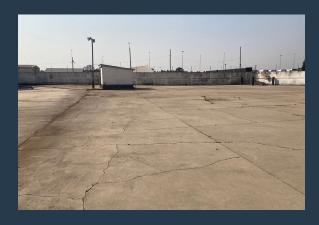

# R121,000 per month excl. VAT

R55 per m<sup>2</sup>

www.spire.co.za

2200SQM Warehouse to Let in Boksburg, on 67 Middle Road, Bartlett, Boksburg. This great property is immediately available offering endless opportunities for your warehouse, factory or mixed-use business needs. The property offers good height in the factory as well as 3 phase power and ample power supply. There is a large roller shutter door, leading into the factory ensuring easy access. The building and park are in a great overall condition. Located in the sought-after Industrial hub of Boksburg, this property is easily accessible from the arterial roads in the area, with close proximity to all necessary amenities, services and public transport routes with quick and easy access to the N12 and R21 highways, OR Tambo International Airport...

#### PROPERTY DETAILS

▲ Floor Size 2200m²

▲ Zoning Industrial