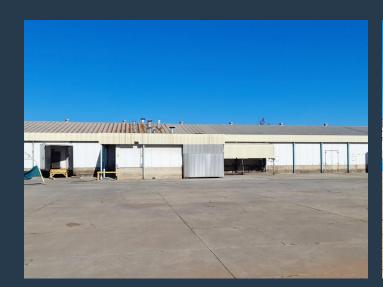

## R110,000 per month excl. VAT

R50 per m<sup>2</sup>

www.spire.co.za

2200sqm Warehouse to let in Bartlett's, Boksburg. This Property is perfectly located just off the M43 it has direct access to R21, R24 and N12 highway. It is also 25 Min drive to OR Tambo Airport making for great logistic convenience for transporting of goods throughout the East Rand and Pretoria. The unit offers 3 phase power, an office unit, ablutions and kitchen. This freestanding industrial property has a large yard area to accommodate super link trucks and ample parking. Security guard house on site. It houses an ample space of cold room facilities. There are roller shutter doors, giving easy access into the warehouse spaces. would also be best suited for the food Industries. We have been helping businesses just like yours to...