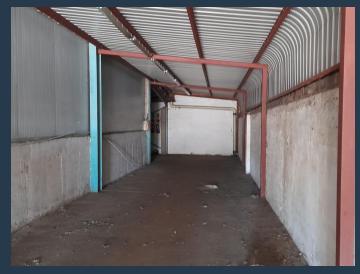

## R110,000 per month excl. VAT

R50 per m<sup>2</sup>

www.spire.co.za

2200sqm Warehouse to let in Bartlett's, Boksburg. This Property is perfectly located just off the M43 it has direct access to R21, R24 and N12 highway. It is also 25 Min drive to OR Tambo Airport making for great logistic convenience for transporting of goods throughout the East Rand and Pretoria. The unit offers 3 phase power, an office unit, ablutions and kitchen. This freestanding industrial property has a large yard area to accommodate super link trucks and ample parking. Security guard house on site. It houses an ample space of cold room facilities. There are roller shutter doors, giving easy access into the warehouse spaces. would also be best suited for the food Industries. We have been helping businesses just like yours to...