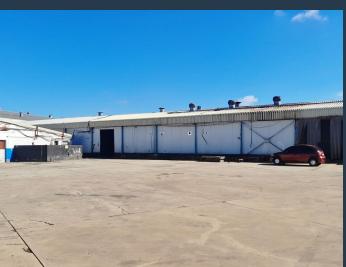

## R110,000 per month excl. VAT

R50 per m<sup>2</sup>

www.spire.co.za

2200sqm Warehouse to let in Bartlett's, Boksburg. This Property is perfectly located just off the M43 it has direct access to R21, R24 and N12 highway. It is also 25 Min drive to OR Tambo Airport making for great logistic convenience for transporting of goods throughout the East Rand and Pretoria. The unit offers 3 phase power, an office unit, ablutions and kitchen. This freestanding industrial property has a large yard area to accommodate super link trucks and ample parking. Security guard house on site. It houses an ample space of cold room facilities. There are roller shutter doors, giving easy access into the warehouse spaces. would also be best suited for the food Industries. We have been helping businesses just like yours to...