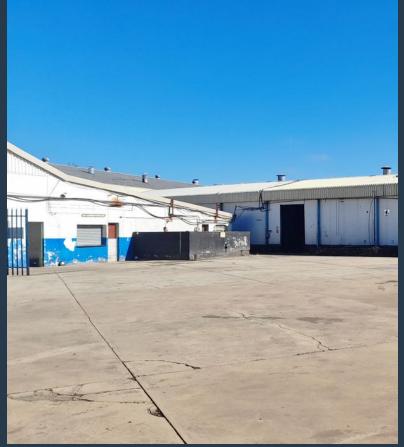

## R110,000 per month excl. VAT

R50 per m<sup>2</sup>

www.spire.co.za

2200sqm Warehouse to let in Bartlett's, Boksburg. This Property is perfectly located just off the M43 it has direct access to R21, R24 and N12 highway. It is also 25 Min drive to OR Tambo Airport making for great logistic convenience for transporting of goods throughout the East Rand and Pretoria. The unit offers 3 phase power, an office unit, ablutions and kitchen. This freestanding industrial property has a large yard area to accommodate super link trucks and ample parking. Security guard house on site. It houses an ample space of cold room facilities. There are roller shutter doors, giving easy access into the warehouse spaces. would also be best suited for the food Industries. We have been helping businesses just like yours to...