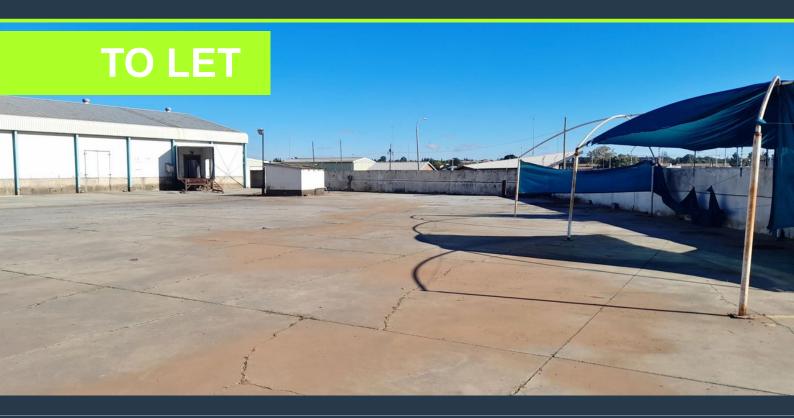

## R110,000 per month excl. VAT

R50 per m<sup>2</sup>

www.spire.co.za

2200sqm Warehouse to let in Bartlett's, Boksburg. This Property is perfectly located just off the M43 it has direct access to R21, R24 and N12 highway. It is also 25 Min drive to OR Tambo Airport making for great logistic convenience for transporting of goods throughout the East Rand and Pretoria. The unit offers 3 phase power, an office unit, ablutions and kitchen. This freestanding industrial property has a large yard area to accommodate super link trucks and ample parking. Security guard house on site. It houses an ample space of cold room facilities. There are roller shutter doors, giving easy access into the warehouse spaces. would also be best suited for the food Industries. We have been helping businesses just like yours to...