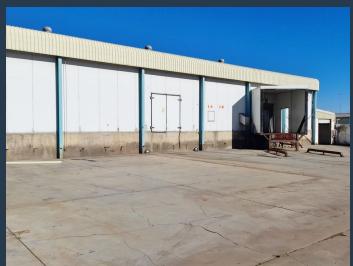

## R110,000 per month excl. VAT

R50 per m<sup>2</sup>

www.spire.co.za

2200sqm Warehouse to let in Bartlett's, Boksburg. This Property is perfectly located just off the M43 it has direct access to R21, R24 and N12 highway. It is also 25 Min drive to OR Tambo Airport making for great logistic convenience for transporting of goods throughout the East Rand and Pretoria. The unit offers 3 phase power, an office unit, ablutions and kitchen. This freestanding industrial property has a large yard area to accommodate super link trucks and ample parking. Security guard house on site. It houses an ample space of cold room facilities. There are roller shutter doors, giving easy access into the warehouse spaces. would also be best suited for the food Industries. We have been helping businesses just like yours to...