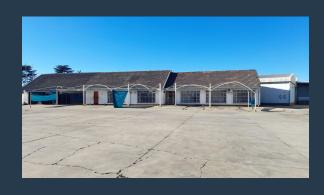

## R110,000 per month excl. VAT

R50 per m<sup>2</sup>

www.spire.co.za

2200sqm Warehouse to let in Bartlett's, Boksburg. This Property is perfectly located just off the M43 it has direct access to R21, R24 and N12 highway. It is also 25 Min drive to OR Tambo Airport making for great logistic convenience for transporting of goods throughout the East Rand and Pretoria. The unit offers 3 phase power, an office unit, ablutions and kitchen. This freestanding industrial property has a large yard area to accommodate super link trucks and ample parking. Security guard house on site. It houses an ample space of cold room facilities. There are roller shutter doors, giving easy access into the warehouse spaces. would also be best suited for the food Industries. We have been helping businesses just like yours to...