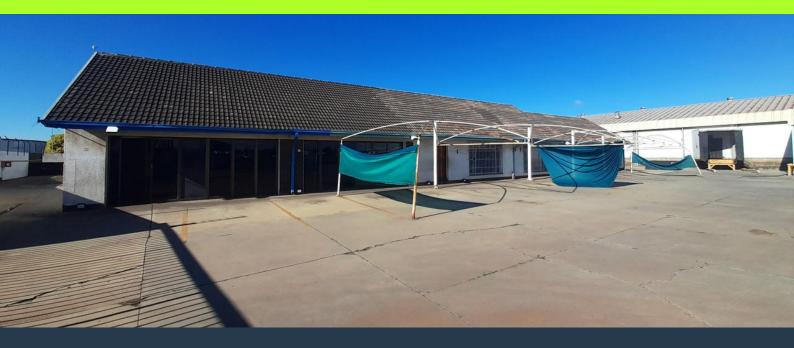

## R110,000 per month excl. VAT

R50 per m<sup>2</sup>

www.spire.co.za

2200sqm Warehouse to let in Bartlett's, Boksburg. This Property is perfectly located just off the M43 it has direct access to R21, R24 and N12 highway. It is also 25 Min drive to OR Tambo Airport making for great logistic convenience for transporting of goods throughout the East Rand and Pretoria. The unit offers 3 phase power, an office unit, ablutions and kitchen. This freestanding industrial property has a large yard area to accommodate super link trucks and ample parking. Security guard house on site. It houses an ample space of cold room facilities. There are roller shutter doors, giving easy access into the warehouse spaces. would also be best suited for the food Industries. We have been helping businesses just like yours to...