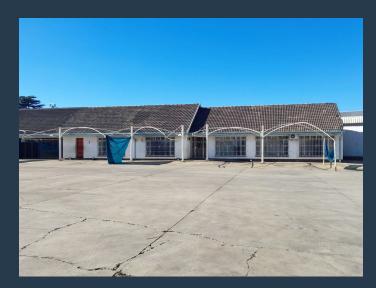

R142,500 per month excl. VAT

R50 per m²

www.spire.co.za

2850sqm Warehouse to let in Bartlett's, Boksburg. This Property is strategically located just off the M43 it has direct access to R21, R24 and N12 highway. It is also 25 Min drive to OR Tambo Airport making for great logistic convenience for transporting of goods throughout the East Rand and Pretoria. a great opportunity for improvement and would also be best suited for the food Industries. There is ample space of cold room facilities and can be sub divided into smaller units. There are roller shutter doors, giving easy access into the warehouse spaces. It has is 3 phase power, an office unit, ablutions and kitchen. This freestanding industrial property has a large yard area to accommodate super link trucks and ample parking....