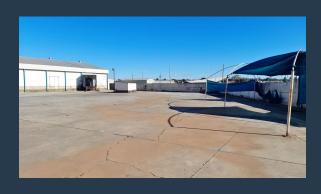

R142,500 per month excl. VAT

R50 per m²

www.spire.co.za

2850sqm Warehouse to let in Bartlett's, Boksburg. This Property is strategically located just off the M43 it has direct access to R21, R24 and N12 highway. It is also 25 Min drive to OR Tambo Airport making for great logistic convenience for transporting of goods throughout the East Rand and Pretoria. a great opportunity for improvement and would also be best suited for the food Industries. There is ample space of cold room facilities and can be sub divided into smaller units. There are roller shutter doors, giving easy access into the warehouse spaces. It has is 3 phase power, an office unit, ablutions and kitchen. This freestanding industrial property has a large yard area to accommodate super link trucks and ample parking....