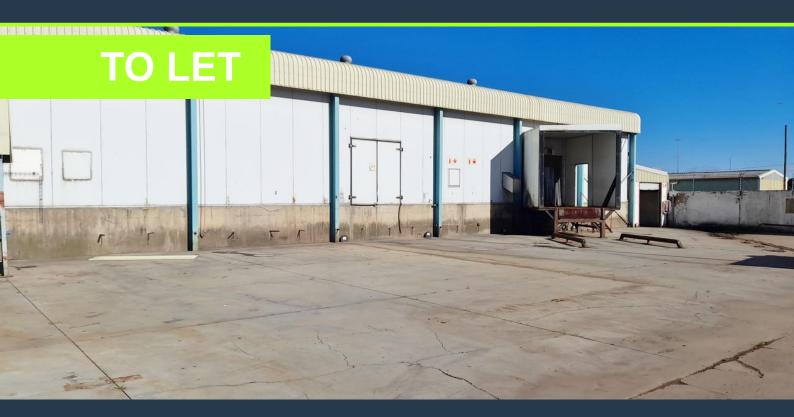

R142,500 per month excl. VAT

R50 per m²

www.spire.co.za

2850sqm Warehouse to let in Bartlett's, Boksburg. This Property is strategically located just off the M43 it has direct access to R21, R24 and N12 highway. It is also 25 Min drive to OR Tambo Airport making for great logistic convenience for transporting of goods throughout the East Rand and Pretoria. a great opportunity for improvement and would also be best suited for the food Industries. There is ample space of cold room facilities and can be sub divided into smaller units. There are roller shutter doors, giving easy access into the warehouse spaces. It has is 3 phase power, an office unit, ablutions and kitchen. This freestanding industrial property has a large yard area to accommodate super link trucks and ample parking....

## **WAREHOUSE TO LET IN BOKSBURG**