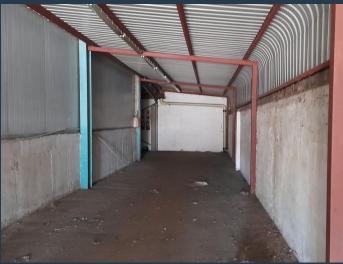

R142,500 per month excl. VAT

R50 per m²

www.spire.co.za

2850sqm Warehouse to let in Bartlett's, Boksburg. This Property is strategically located just off the M43 it has direct access to R21, R24 and N12 highway. It is also 25 Min drive to OR Tambo Airport making for great logistic convenience for transporting of goods throughout the East Rand and Pretoria. a great opportunity for improvement and would also be best suited for the food Industries. There is ample space of cold room facilities and can be sub divided into smaller units. There are roller shutter doors, giving easy access into the warehouse spaces. It has is 3 phase power, an office unit, ablutions and kitchen. This freestanding industrial property has a large yard area to accommodate super link trucks and ample parking....