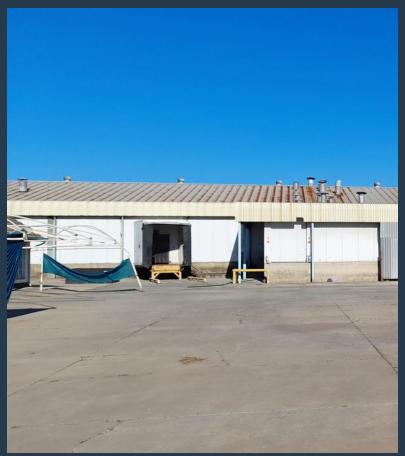

R142,500 per month excl. VAT

R50 per m²

www.spire.co.za

2850sqm Warehouse to let in Bartlett's, Boksburg. This Property is strategically located just off the M43 it has direct access to R21, R24 and N12 highway. It is also 25 Min drive to OR Tambo Airport making for great logistic convenience for transporting of goods throughout the East Rand and Pretoria. a great opportunity for improvement and would also be best suited for the food Industries. There is ample space of cold room facilities and can be sub divided into smaller units. There are roller shutter doors, giving easy access into the warehouse spaces. It has is 3 phase power, an office unit, ablutions and kitchen. This freestanding industrial property has a large yard area to accommodate super link trucks and ample parking....