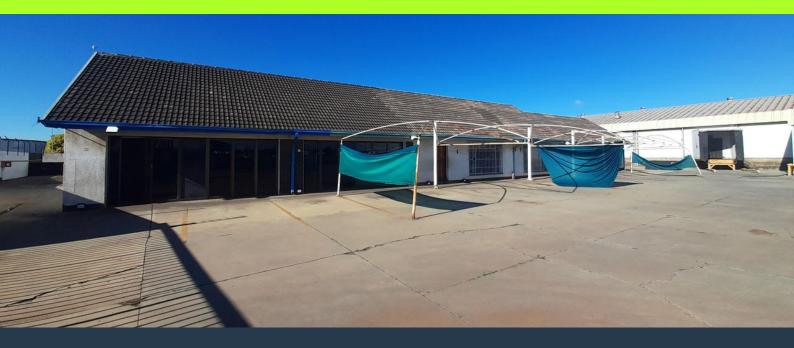

R142,500 per month excl. VAT

R50 per m²

www.spire.co.za

2850sqm Warehouse to let in Bartlett's, Boksburg. This Property is strategically located just off the M43 it has direct access to R21, R24 and N12 highway. It is also 25 Min drive to OR Tambo Airport making for great logistic convenience for transporting of goods throughout the East Rand and Pretoria. a great opportunity for improvement and would also be best suited for the food Industries. There is ample space of cold room facilities and can be sub divided into smaller units. There are roller shutter doors, giving easy access into the warehouse spaces. It has is 3 phase power, an office unit, ablutions and kitchen. This freestanding industrial property has a large yard area to accommodate super link trucks and ample parking....