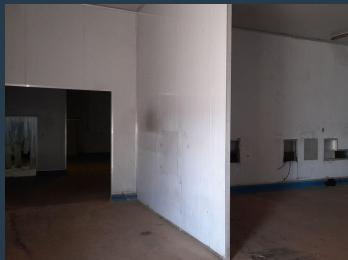

R142,500 per month excl. VAT

R50 per m²

www.spire.co.za

2850sqm Warehouse to let in Bartlett's, Boksburg. This Property is strategically located just off the M43 it has direct access to R21, R24 and N12 highway. It is also 25 Min drive to OR Tambo Airport making for great logistic convenience for transporting of goods throughout the East Rand and Pretoria. a great opportunity for improvement and would also be best suited for the food Industries. There is ample space of cold room facilities and can be sub divided into smaller units. There are roller shutter doors, giving easy access into the warehouse spaces. It has is 3 phase power, an office unit, ablutions and kitchen. This freestanding industrial property has a large yard area to accommodate super link trucks and ample parking....