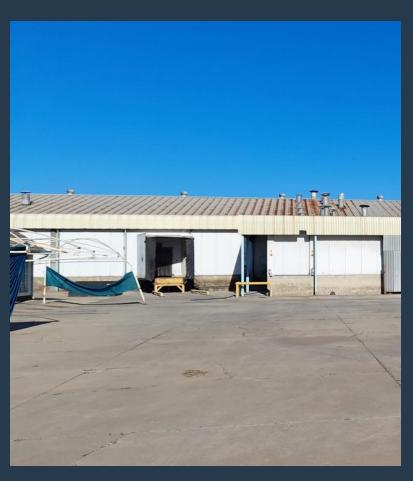

### TO LET

1050sqm Warehouse to let in Bartlett's, Boksburg. This Property is perfectly located just off the M43 it has direct access to R21, R24 and N12 highway. It is also 25 Min drive to OR Tambo Airport making for great logistic convenience for transporting of goods throughout the East Rand and Pretoria. The unit offers 3 phase power, an office unit, ablutions and kitchen. This freestanding industrial property has a large yard area to accommodate super link trucks and ample parking. Security guard house on site. It houses an ample space of cold room facilities. There are roller shutter doors, giving easy access into the warehouse spaces. would also be best suited for the food Industries. We have been helping businesses just like yours to...