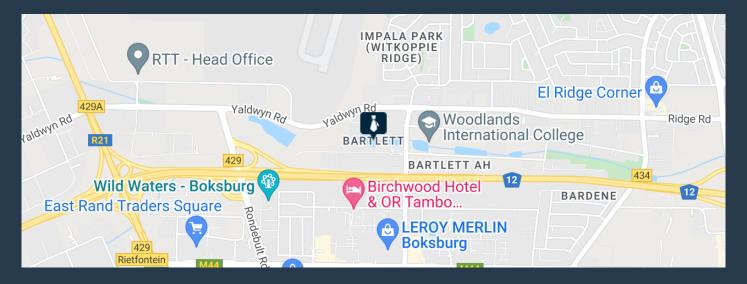

### TO LET

1050sqm Warehouse to let in Bartlett's, Boksburg. This Property is perfectly located just off the M43 it has direct access to R21, R24 and N12 highway. It is also 25 Min drive to OR Tambo Airport making for great logistic convenience for transporting of goods throughout the East Rand and Pretoria. The unit offers 3 phase power, an office unit, ablutions and kitchen. This freestanding industrial property has a large yard area to accommodate super link trucks and ample parking. Security guard house on site. It houses an ample space of cold room facilities. There are roller shutter doors, giving easy access into the warehouse spaces. would also be best suited for the food Industries. We have been helping businesses just like yours to...