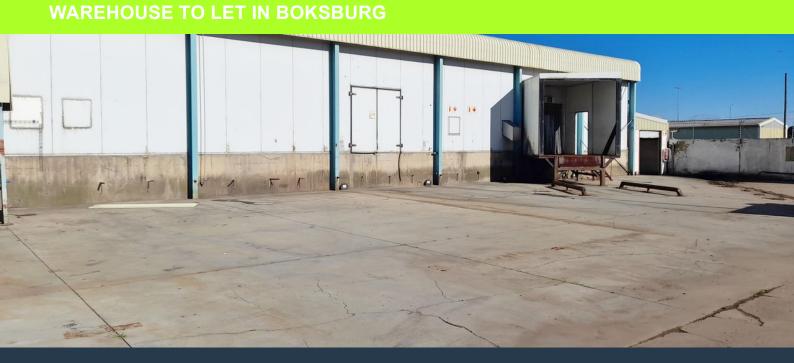

### TO LET

1050sqm Warehouse to let in Bartlett's, Boksburg. This Property is perfectly located just off the M43 it has direct access to R21, R24 and N12 highway. It is also 25 Min drive to OR Tambo Airport making for great logistic convenience for transporting of goods throughout the East Rand and Pretoria. The unit offers 3 phase power, an office unit, ablutions and kitchen. This freestanding industrial property has a large yard area to accommodate super link trucks and ample parking. Security guard house on site. It houses an ample space of cold room facilities. There are roller shutter doors, giving easy access into the warehouse spaces. would also be best suited for the food Industries. We have been helping businesses just like yours to...