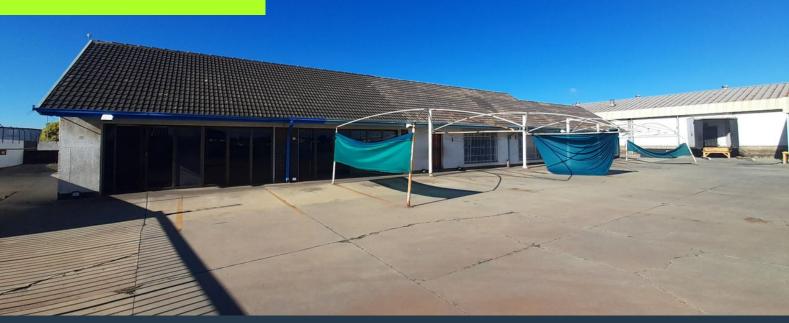

### TO LET

1050sqm Warehouse to let in Bartlett's, Boksburg. This Property is perfectly located just off the M43 it has direct access to R21, R24 and N12 highway. It is also 25 Min drive to OR Tambo Airport making for great logistic convenience for transporting of goods throughout the East Rand and Pretoria. The unit offers 3 phase power, an office unit, ablutions and kitchen. This freestanding industrial property has a large yard area to accommodate super link trucks and ample parking. Security guard house on site. It houses an ample space of cold room facilities. There are roller shutter doors, giving easy access into the warehouse spaces. would also be best suited for the food Industries. We have been helping businesses just like yours to...