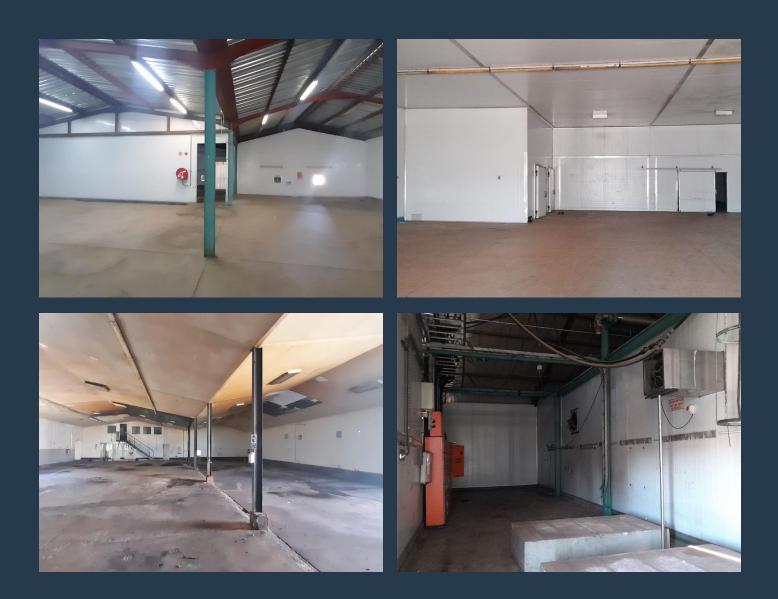

### TO LET

1050sqm Warehouse to let in Bartlett's, Boksburg. This Property is perfectly located just off the M43 it has direct access to R21, R24 and N12 highway. It is also 25 Min drive to OR Tambo Airport making for great logistic convenience for transporting of goods throughout the East Rand and Pretoria. The unit offers 3 phase power, an office unit, ablutions and kitchen. This freestanding industrial property has a large yard area to accommodate super link trucks and ample parking. Security guard house on site. It houses an ample space of cold room facilities. There are roller shutter doors, giving easy access into the warehouse spaces. would also be best suited for the food Industries. We have been helping businesses just like yours to...