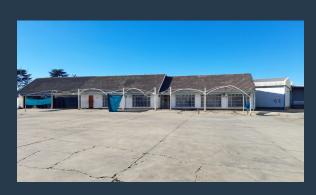

### TO LET

1050sqm Warehouse to let in Bartlett's, Boksburg. This Property is perfectly located just off the M43 it has direct access to R21, R24 and N12 highway. It is also 25 Min drive to OR Tambo Airport making for great logistic convenience for transporting of goods throughout the East Rand and Pretoria. The unit offers 3 phase power, an office unit, ablutions and kitchen. This freestanding industrial property has a large yard area to accommodate super link trucks and ample parking. Security guard house on site. It houses an ample space of cold room facilities. There are roller shutter doors, giving easy access into the warehouse spaces. would also be best suited for the food Industries. We have been helping businesses just like yours to...