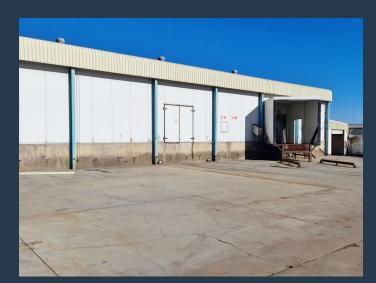

R55,850 per month excl. VAT R50 per m<sup>2</sup>

SPIRE

www.spire.co.za

11177sqm Warehouse to let in Bartlett's, Boksburg. This Property is a great opportunity for redevelopment and would also be best suited for the food Industries. It houses an ample space of up to 7000m2 of cold room facilities and can be sub divided into smaller units. There are multiple roller shutter doors, giving easy access into the warehouse spaces. There is 3 phase power, an office unit, ablutions and kitchen. This freestanding industrial property has a large yard area to accommodate super link trucks and ample parking. Security guard house on site. Perfectly located just off the M43 it has direct access to R21, R24 and N12 highway. It is also 25 Min drive to OR Tambo Airport making for great logistic convenience for...

## **PROPERTY DETAILS**

▲ Security▲ Air Conditioning

Yes Yes ▲ Floor Size

▲ Zoning

11177m<sup>2</sup> Industrial