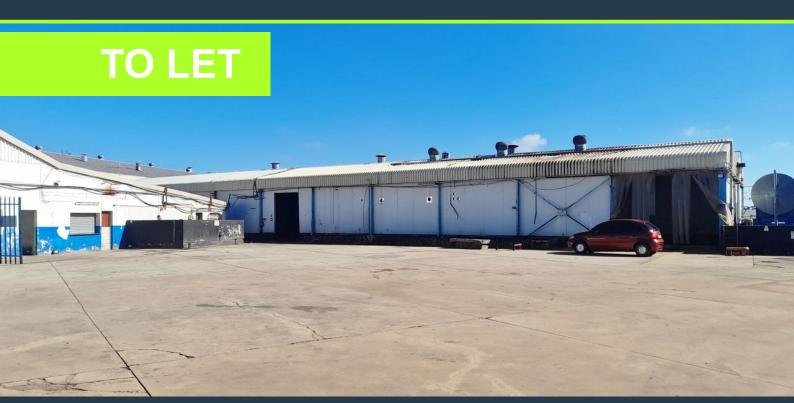

R55,850 per month excl. VAT R50 per m<sup>2</sup>

SPIRE

www.spire.co.za

11177sqm Warehouse to let in Bartlett's, Boksburg. This Property is a great opportunity for redevelopment and would also be best suited for the food Industries. It houses an ample space of up to 7000m2 of cold room facilities and can be sub divided into smaller units. There are multiple roller shutter doors, giving easy access into the warehouse spaces. There is 3 phase power, an office unit, ablutions and kitchen. This freestanding industrial property has a large yard area to accommodate super link trucks and ample parking. Security guard house on site. Perfectly located just off the M43 it has direct access to R21, R24 and N12 highway. It is also 25 Min drive to OR Tambo Airport making for great logistic convenience for...

## **WAREHOUSE TO LET IN BOKSBURG**