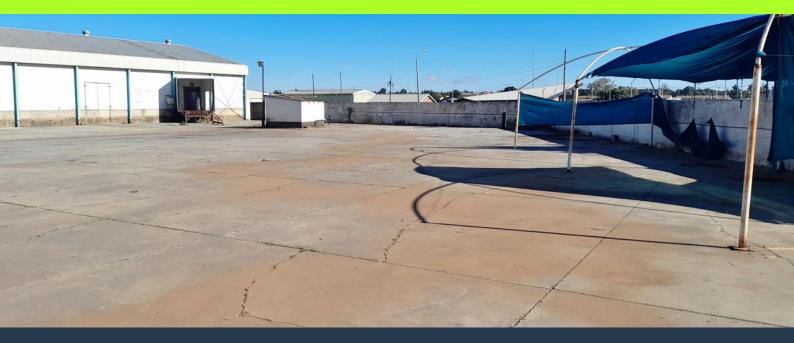

R55,850 per month excl. VAT R50 per m<sup>2</sup>

SPIRE

www.spire.co.za

11177sqm Warehouse to let in Bartlett's, Boksburg. This Property is a great opportunity for redevelopment and would also be best suited for the food Industries. It houses an ample space of up to 7000m2 of cold room facilities and can be sub divided into smaller units. There are multiple roller shutter doors, giving easy access into the warehouse spaces. There is 3 phase power, an office unit, ablutions and kitchen. This freestanding industrial property has a large yard area to accommodate super link trucks and ample parking. Security guard house on site. Perfectly located just off the M43 it has direct access to R21, R24 and N12 highway. It is also 25 Min drive to OR Tambo Airport making for great logistic convenience for...