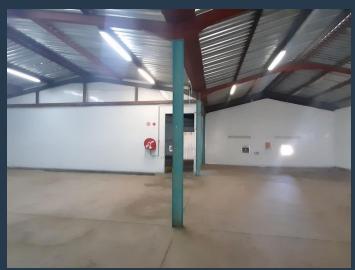

R55,850 per month excl. VAT R50 per m<sup>2</sup>

SPIRE

www.spire.co.za

11177sqm Warehouse to let in Bartlett's, Boksburg. This Property is a great opportunity for redevelopment and would also be best suited for the food Industries. It houses an ample space of up to 7000m2 of cold room facilities and can be sub divided into smaller units. There are multiple roller shutter doors, giving easy access into the warehouse spaces. There is 3 phase power, an office unit, ablutions and kitchen. This freestanding industrial property has a large yard area to accommodate super link trucks and ample parking. Security guard house on site. Perfectly located just off the M43 it has direct access to R21, R24 and N12 highway. It is also 25 Min drive to OR Tambo Airport making for great logistic convenience for...

## **WAREHOUSE TO LET IN BOKSBURG**

## **PROPERTY DETAILS**

▲ Security▲ Air Conditioning

Yes Yes ▲ Floor Size

▲ Zoning

11177m<sup>2</sup> Industrial