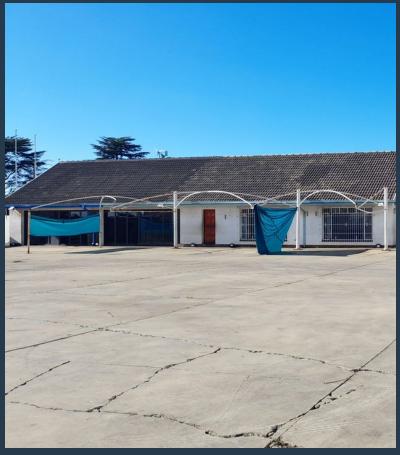

R55,850 per month excl. VAT R50 per m<sup>2</sup>

SPIRE

www.spire.co.za

11177sqm Warehouse to let in Bartlett's, Boksburg. This Property is a great opportunity for redevelopment and would also be best suited for the food Industries. It houses an ample space of up to 7000m2 of cold room facilities and can be sub divided into smaller units. There are multiple roller shutter doors, giving easy access into the warehouse spaces. There is 3 phase power, an office unit, ablutions and kitchen. This freestanding industrial property has a large yard area to accommodate super link trucks and ample parking. Security guard house on site. Perfectly located just off the M43 it has direct access to R21, R24 and N12 highway. It is also 25 Min drive to OR Tambo Airport making for great logistic convenience for...