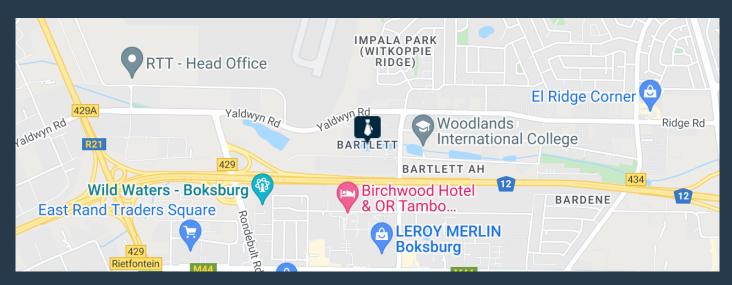

R55,850 per month excl. VAT R50 per m<sup>2</sup>

SPIRE

www.spire.co.za

11177sqm Warehouse to let in Bartlett's, Boksburg. This Property is a great opportunity for redevelopment and would also be best suited for the food Industries. It houses an ample space of up to 7000m2 of cold room facilities and can be sub divided into smaller units. There are multiple roller shutter doors, giving easy access into the warehouse spaces. There is 3 phase power, an office unit, ablutions and kitchen. This freestanding industrial property has a large yard area to accommodate super link trucks and ample parking. Security guard house on site. Perfectly located just off the M43 it has direct access to R21, R24 and N12 highway. It is also 25 Min drive to OR Tambo Airport making for great logistic convenience for...

## **WAREHOUSE TO LET IN BOKSBURG**