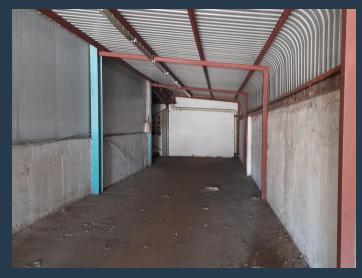

R55,850 per month excl. VAT R50 per m<sup>2</sup>

SPIRE

www.spire.co.za

11177sqm Warehouse to let in Bartlett's, Boksburg. This Property is a great opportunity for redevelopment and would also be best suited for the food Industries. It houses an ample space of up to 7000m2 of cold room facilities and can be sub divided into smaller units. There are multiple roller shutter doors, giving easy access into the warehouse spaces. There is 3 phase power, an office unit, ablutions and kitchen. This freestanding industrial property has a large yard area to accommodate super link trucks and ample parking. Security guard house on site. Perfectly located just off the M43 it has direct access to R21, R24 and N12 highway. It is also 25 Min drive to OR Tambo Airport making for great logistic convenience for...