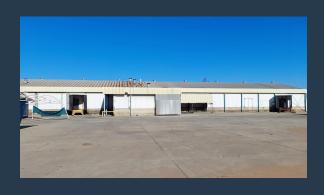

R55,850 per month excl. VAT R50 per m<sup>2</sup>

SPIRE

www.spire.co.za

11177sqm Warehouse to let in Bartlett's, Boksburg. This Property is a great opportunity for redevelopment and would also be best suited for the food Industries. It houses an ample space of up to 7000m2 of cold room facilities and can be sub divided into smaller units. There are multiple roller shutter doors, giving easy access into the warehouse spaces. There is 3 phase power, an office unit, ablutions and kitchen. This freestanding industrial property has a large yard area to accommodate super link trucks and ample parking. Security guard house on site. Perfectly located just off the M43 it has direct access to R21, R24 and N12 highway. It is also 25 Min drive to OR Tambo Airport making for great logistic convenience for...