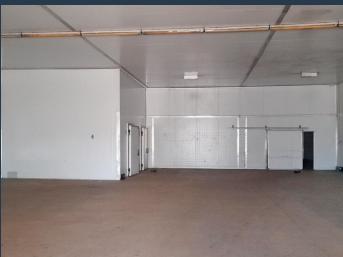

R55,850 per month excl. VAT R50 per m<sup>2</sup>

SPIRE

www.spire.co.za

11177sqm Warehouse to let in Bartlett's, Boksburg. This Property is a great opportunity for redevelopment and would also be best suited for the food Industries. It houses an ample space of up to 7000m2 of cold room facilities and can be sub divided into smaller units. There are multiple roller shutter doors, giving easy access into the warehouse spaces. There is 3 phase power, an office unit, ablutions and kitchen. This freestanding industrial property has a large yard area to accommodate super link trucks and ample parking. Security guard house on site. Perfectly located just off the M43 it has direct access to R21, R24 and N12 highway. It is also 25 Min drive to OR Tambo Airport making for great logistic convenience for...

## **PROPERTY DETAILS**

▲ Security▲ Air Conditioning

Yes Yes ▲ Floor Size

▲ Zoning

11177m<sup>2</sup> Industrial