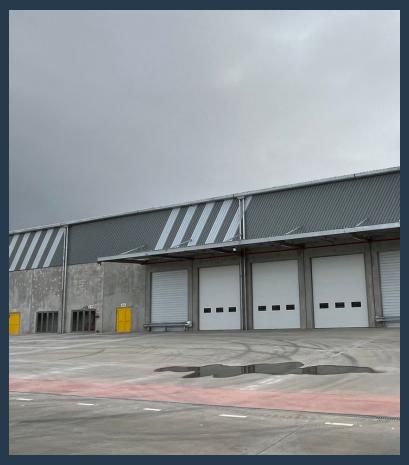

# SPIRE

www.spire.co.za

Arterial Industrial Estate is a new industrial development well-situated along the Stellenbosch Arterial Road, offers ultra-modern, high-spec industrial units in the heart of the well-established Blackheath industrial node. The new development includes 24-hour security, access control and is conveniently located to public transport hubs. In addition, units feature an optimal office to warehouse ratio, ample yard space, fire sprinklers, a minimum eaves height of 9 m and a combination of on grade and docking height roller shutter doors. This ultra-modern, high-spec industrial estate offers an exceptional blend of functionality, security, and strategic positioning, making it an ideal choice for businesses seeking premium industrial space in a...

## WAREHOUSE TO LET IN BLACKHEATH | AERTERIAL ESTATE RANGE ROAD