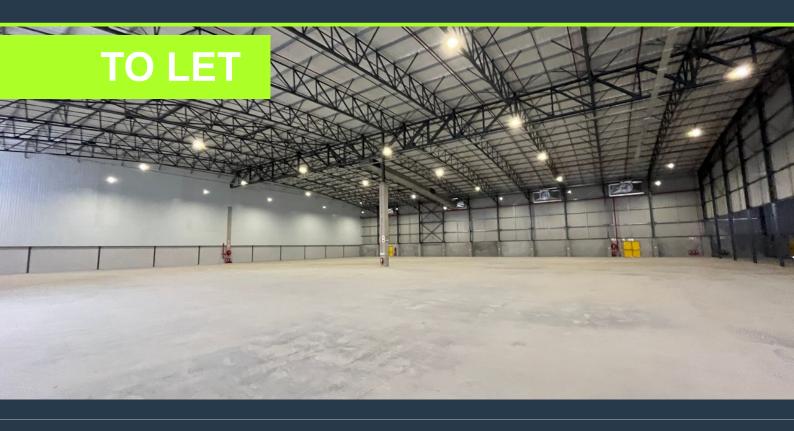

# SPIRE

www.spire.co.za

Arterial Industrial Estate is a new industrial development well-situated along the Stellenbosch Arterial Road, offers ultra-modern, high-spec industrial units in the heart of the well-established Blackheath industrial node. The new development includes 24-hour security, access control and is conveniently located to public transport hubs. In addition, units feature an optimal office to warehouse ratio, ample yard space, fire sprinklers, a minimum eaves height of 9 m and a combination of on grade and docking height roller shutter doors. This ultra-modern, high-spec industrial estate offers an exceptional blend of functionality, security, and strategic positioning, making it an ideal choice for businesses seeking premium industrial space in a...

## WAREHOUSE TO LET IN BLACKHEATH | AERTERIAL ESTATE RANGE ROAD

#### **PROPERTY DETAILS**

- ▲ Floor Size
- 🔺 Zoning

5429m<sup>2</sup> Industrial **PROPERTY | WITH PURPOSE** 