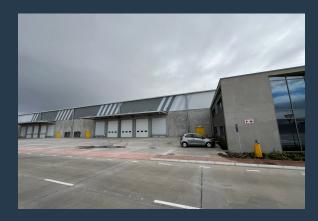

# SPIRE

www.spire.co.za

Arterial Industrial Estate is a new industrial development well-situated along the Stellenbosch Arterial Road, offers ultra-modern, high-spec industrial units in the heart of the well-established Blackheath industrial node. The new development includes 24-hour security, access control and is conveniently located to public transport hubs. In addition, units feature an optimal office to warehouse ratio, ample yard space, fire sprinklers, a minimum eaves height of 9 m and a combination of on grade and docking height roller shutter doors. This ultra-modern, high-spec industrial estate offers an exceptional blend of functionality, security, and strategic positioning, making it an ideal choice for businesses seeking premium industrial space in a...

## WAREHOUSE TO LET IN BLACKHEATH | AERTERIAL ESTATE RANGE ROAD