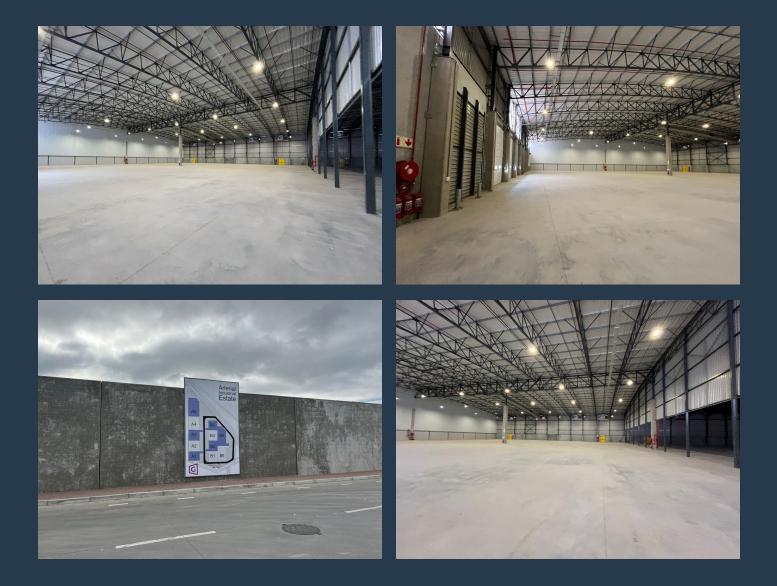

# SPIRE

www.spire.co.za

Arterial Industrial Estate is a new industrial development well-situated along the Stellenbosch Arterial Road, offers ultra-modern, high-spec industrial units in the heart of the well-established Blackheath industrial node. The new development includes 24-hour security, access control and is conveniently located to public transport hubs. In addition, units feature an optimal office to warehouse ratio, ample yard space, fire sprinklers, a minimum eaves height of 9 m and a combination of on grade and docking height roller shutter doors. This ultra-modern, high-spec industrial estate offers an exceptional blend of functionality, security, and strategic positioning, making it an ideal choice for businesses seeking premium industrial space in a...

## WAREHOUSE TO LET IN BLACKHEATH | AERTERIAL ESTATE RANGE ROAD

#### **PROPERTY DETAILS**

- ▲ Floor Size
- 🔺 Zoning

5429m<sup>2</sup> Industrial **PROPERTY | WITH PURPOSE** 