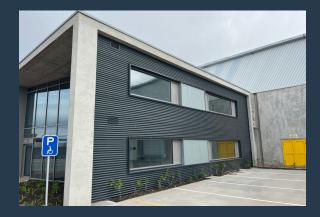

# SPIRE

www.spire.co.za

Arterial Industrial Estate is a new industrial development well-situated along the Stellenbosch Arterial Road, offers ultra-modern, high-spec industrial units in the heart of the well-established Blackheath industrial node. The new development includes 24-hour security, access control and is conveniently located to public transport hubs. In addition, units feature an optimal office to warehouse ratio, ample yard space, fire sprinklers, a minimum eaves height of 9 m and a combination of on grade and docking height roller shutter doors. This ultra-modern, high-spec industrial estate offers an exceptional blend of functionality, security, and strategic positioning, making it an ideal choice for businesses seeking premium industrial space in a...