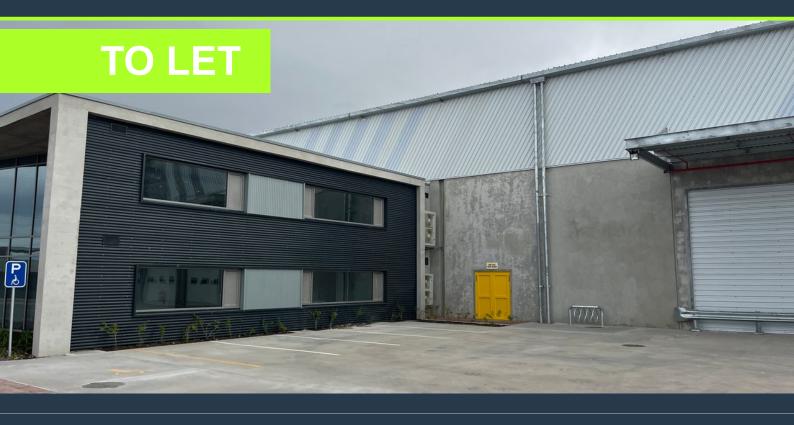

# SPIRE

www.spire.co.za

Arterial Industrial Estate is a new industrial development well-situated along the Stellenbosch Arterial Road, offers ultra-modern, high-spec industrial units in the heart of the well-established Blackheath industrial node. The new development includes 24-hour security, access control and is conveniently located to public transport hubs. In addition, units feature an optimal office to warehouse ratio, ample yard space, fire sprinklers, a minimum eaves height of 9 m and a combination of on grade and docking height roller shutter doors. This ultra-modern, high-spec industrial estate offers an exceptional blend of functionality, security, and strategic positioning, making it an ideal choice for businesses seeking premium industrial space in a...

### WAREHOUSE TO LET IN BLACKHEATH | AERTERIAL ESTATE RANGE ROAD