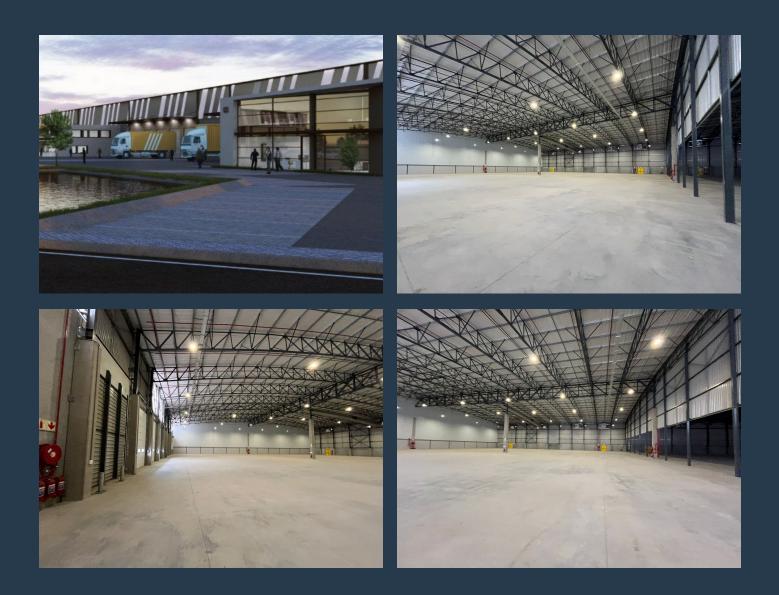

# SPIRE

www.spire.co.za

Arterial Industrial Estate is a new industrial development well-situated along the Stellenbosch Arterial Road, offers ultra-modern, high-spec industrial units in the heart of the well-established Blackheath industrial node. The new development includes 24-hour security, access control and is conveniently located to public transport hubs. In addition, units feature an optimal office to warehouse ratio, ample yard space, fire sprinklers, a minimum eaves height of 9 m and a combination of on grade and docking height roller shutter doors. This ultra-modern, high-spec industrial estate offers an exceptional blend of functionality, security, and strategic positioning, making it an ideal choice for businesses seeking premium industrial space in a...

### WAREHOUSE TO LET IN BLACKHEATH | AERTERIAL ESTATE RANGE ROAD

#### **PROPERTY DETAILS**

- ▲ Floor Size
- Zoning

3046m<sup>2</sup> Industrial

WEB REF: SCL2176

Logan Du Pessis | 0736449934 | logand@spire.co.za

PROPERTY | WITH PURPOSE