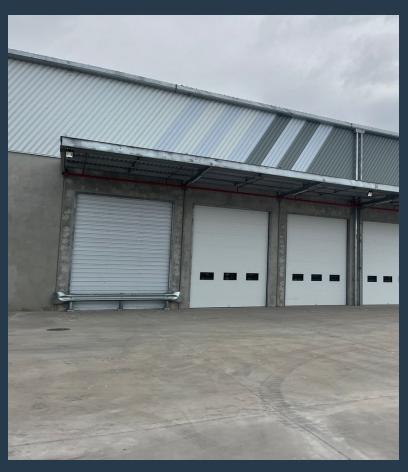

# SPIRE

www.spire.co.za

Arterial Industrial Estate is a new industrial development well-situated along the Stellenbosch Arterial Road, offers ultra-modern, high-spec industrial units in the heart of the well-established Blackheath industrial node. The new development includes 24-hour security, access control and is conveniently located to public transport hubs. In addition, units feature an optimal office to warehouse ratio, ample yard space, fire sprinklers, a minimum eaves height of 9 m and a combination of on grade and docking height roller shutter doors. This ultra-modern, high-spec industrial estate offers an exceptional blend of functionality, security, and strategic positioning, making it an ideal choice for businesses seeking premium industrial space in a...