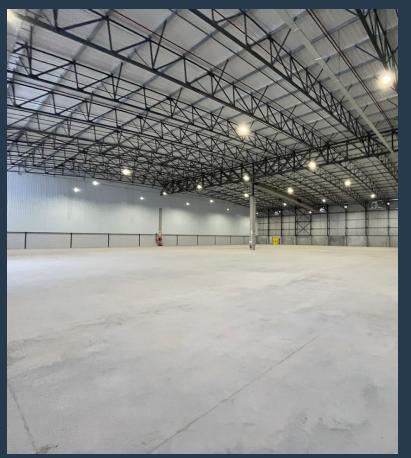

## **PROPERTY DETAILS**

▲ Floor Size 3063m²

▲ Zoning Industrial

R283,327 per month excl. VAT R92 per m<sup>2</sup>

www.spire.co.za

Arterial Industrial Estate is a new industrial development well-situated along the Stellenbosch Arterial Road, offers ultra-modern, high-spec industrial units in the heart of the well-established Blackheath industrial node. The new development includes 24-hour security, access control and is conveniently located to public transport hubs. In addition, units feature an optimal office to warehouse ratio, ample yard space, fire sprinklers, a minimum eaves height of 9 m and a combination of on grade and docking height roller shutter doors. This ultra-modern, high-spec industrial estate offers an exceptional blend of functionality, security, and strategic positioning, making it an ideal choice for businesses seeking premium industrial space in a...