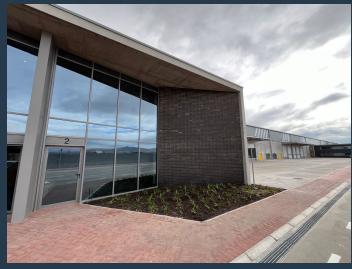

R283,327 per month excl. VAT R92 per m<sup>2</sup>

www.spire.co.za

Arterial Industrial Estate is a new industrial development well-situated along the Stellenbosch Arterial Road, offers ultra-modern, high-spec industrial units in the heart of the well-established Blackheath industrial node. The new development includes 24-hour security, access control and is conveniently located to public transport hubs. In addition, units feature an optimal office to warehouse ratio, ample yard space, fire sprinklers, a minimum eaves height of 9 m and a combination of on grade and docking height roller shutter doors. This ultra-modern, high-spec industrial estate offers an exceptional blend of functionality, security, and strategic positioning, making it an ideal choice for businesses seeking premium industrial space in a...