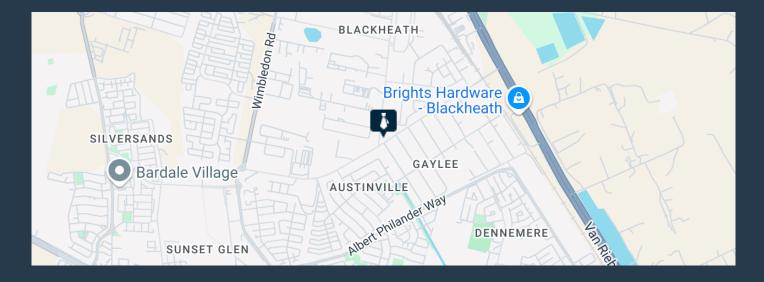

## WAREHOUSE TO LET IN BLACKHEATH | ARTERIAL ESTATE

R283,327 per month excl. VAT R92 per m<sup>2</sup>

www.spire.co.za

Arterial Industrial Estate is a new industrial development well-situated along the Stellenbosch Arterial Road, offers ultra-modern, high-spec industrial units in the heart of the well-established Blackheath industrial node. The new development includes 24-hour security, access control and is conveniently located to public transport hubs. In addition, units feature an optimal office to warehouse ratio, ample yard space, fire sprinklers, a minimum eaves height of 9 m and a combination of on grade and docking height roller shutter doors. This ultra-modern, high-spec industrial estate offers an exceptional blend of functionality, security, and strategic positioning, making it an ideal choice for businesses seeking premium industrial space in a...