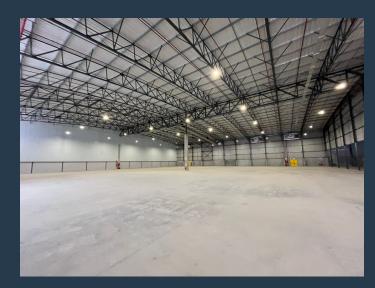

R283,327 per month excl. VAT R92 per m<sup>2</sup>

www.spire.co.za

Arterial Industrial Estate is a new industrial development well-situated along the Stellenbosch Arterial Road, offers ultra-modern, high-spec industrial units in the heart of the well-established Blackheath industrial node. The new development includes 24-hour security, access control and is conveniently located to public transport hubs. In addition, units feature an optimal office to warehouse ratio, ample yard space, fire sprinklers, a minimum eaves height of 9 m and a combination of on grade and docking height roller shutter doors. This ultra-modern, high-spec industrial estate offers an exceptional blend of functionality, security, and strategic positioning, making it an ideal choice for businesses seeking premium industrial space in a...

## **PROPERTY DETAILS**

▲ Floor Size 3063m²

▲ Zoning Industrial