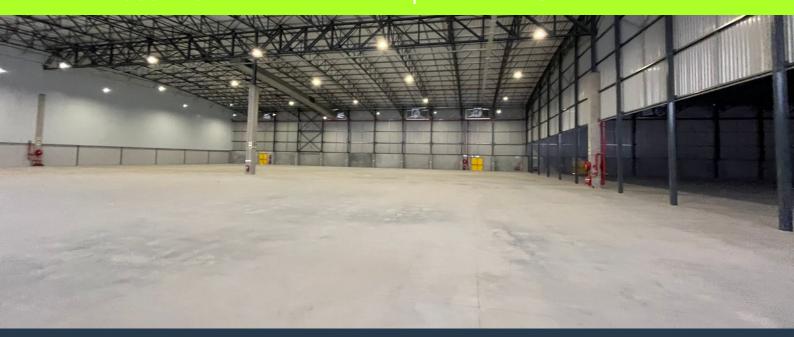

## **PROPERTY DETAILS**

▲ Floor Size 3063m²

▲ Zoning Industrial

R283,327 per month excl. VAT R92 per m<sup>2</sup>

www.spire.co.za

Arterial Industrial Estate is a new industrial development well-situated along the Stellenbosch Arterial Road, offers ultra-modern, high-spec industrial units in the heart of the well-established Blackheath industrial node. The new development includes 24-hour security, access control and is conveniently located to public transport hubs. In addition, units feature an optimal office to warehouse ratio, ample yard space, fire sprinklers, a minimum eaves height of 9 m and a combination of on grade and docking height roller shutter doors. This ultra-modern, high-spec industrial estate offers an exceptional blend of functionality, security, and strategic positioning, making it an ideal choice for businesses seeking premium industrial space in a...