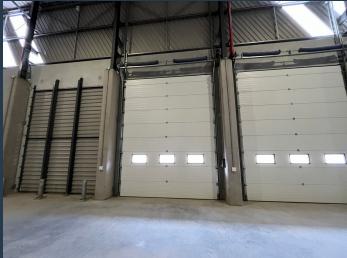

R283,327 per month excl. VAT R92 per m<sup>2</sup>

www.spire.co.za

Arterial Industrial Estate is a new industrial development well-situated along the Stellenbosch Arterial Road, offers ultra-modern, high-spec industrial units in the heart of the well-established Blackheath industrial node. The new development includes 24-hour security, access control and is conveniently located to public transport hubs. In addition, units feature an optimal office to warehouse ratio, ample yard space, fire sprinklers, a minimum eaves height of 9 m and a combination of on grade and docking height roller shutter doors. This ultra-modern, high-spec industrial estate offers an exceptional blend of functionality, security, and strategic positioning, making it an ideal choice for businesses seeking premium industrial space in a...