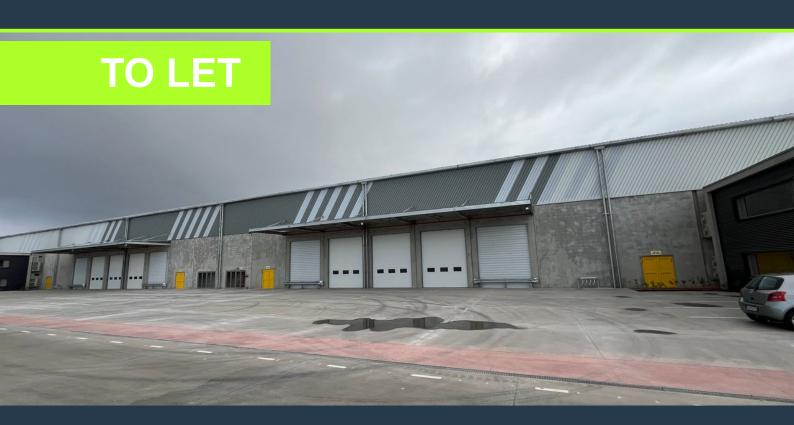

## WAREHOUSE TO LET IN BLACKHEATH | ARTERIAL ESTATE

R283,327 per month excl. VAT R92 per m<sup>2</sup>

www.spire.co.za

Arterial Industrial Estate is a new industrial development well-situated along the Stellenbosch Arterial Road, offers ultra-modern, high-spec industrial units in the heart of the well-established Blackheath industrial node. The new development includes 24-hour security, access control and is conveniently located to public transport hubs. In addition, units feature an optimal office to warehouse ratio, ample yard space, fire sprinklers, a minimum eaves height of 9 m and a combination of on grade and docking height roller shutter doors. This ultra-modern, high-spec industrial estate offers an exceptional blend of functionality, security, and strategic positioning, making it an ideal choice for businesses seeking premium industrial space in a...