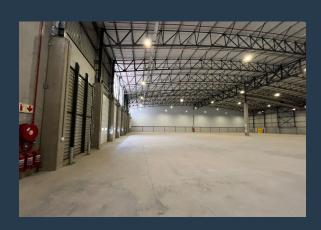

## **PROPERTY DETAILS**

▲ Floor Size 3063m²

▲ Zoning Industrial

R283,327 per month excl. VAT R92 per m<sup>2</sup>

www.spire.co.za

Arterial Industrial Estate is a new industrial development well-situated along the Stellenbosch Arterial Road, offers ultra-modern, high-spec industrial units in the heart of the well-established Blackheath industrial node. The new development includes 24-hour security, access control and is conveniently located to public transport hubs. In addition, units feature an optimal office to warehouse ratio, ample yard space, fire sprinklers, a minimum eaves height of 9 m and a combination of on grade and docking height roller shutter doors. This ultra-modern, high-spec industrial estate offers an exceptional blend of functionality, security, and strategic positioning, making it an ideal choice for businesses seeking premium industrial space in a...