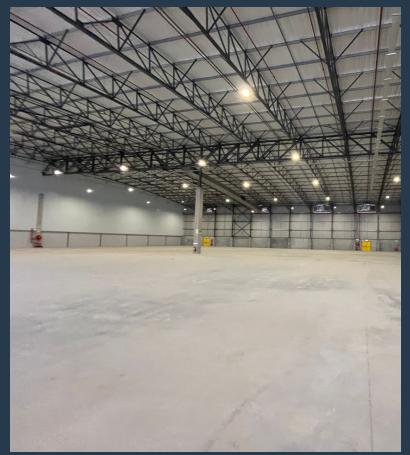

R283,420 per month excl. VAT

R92 per m<sup>2</sup>

www.spire.co.za

3065 square meter warehouse to let in Blackheath Industria. An AA Grade industrial property will become available for lease in 2025, located just off the Stellenbosch Arterial Road in the well-established Blackheath industrial area. This modern development features advanced specifications designed to cater to a wide range of industrial activities. The property offers a 9m eaves height, durable FM3 flooring, and a 5m canopy over two roller shutter doors, with a combination of on-grade and docking-height access points to streamline logistics. In addition, it boasts 24-hour security, access control, and a spacious yard for efficient operational flow. The office areas are air-conditioned, while energy-efficient LED lighting illuminates the...