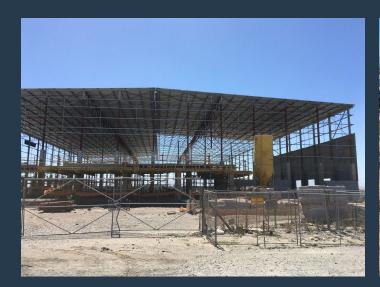

R283,420 per month excl. VAT

R92 per m<sup>2</sup>

www.spire.co.za

3065 square meter warehouse to let in Blackheath Industria. An AA Grade industrial property will become available for lease in 2025, located just off the Stellenbosch Arterial Road in the well-established Blackheath industrial area. This modern development features advanced specifications designed to cater to a wide range of industrial activities. The property offers a 9m eaves height, durable FM3 flooring, and a 5m canopy over two roller shutter doors, with a combination of on-grade and docking-height access points to streamline logistics. In addition, it boasts 24-hour security, access control, and a spacious yard for efficient operational flow. The office areas are air-conditioned, while energy-efficient LED lighting illuminates the...