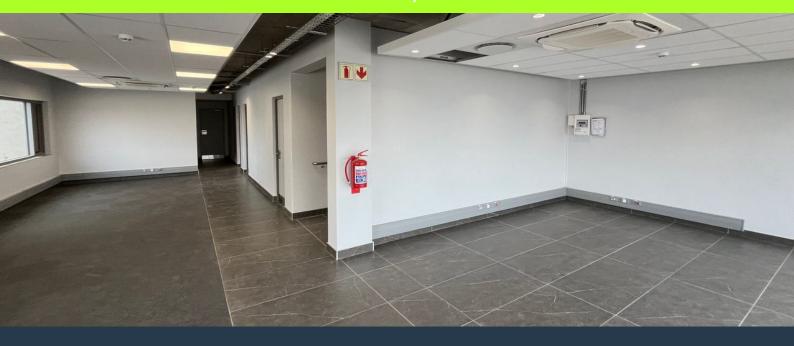

R283,420 per month excl. VAT

R92 per m<sup>2</sup>

www.spire.co.za

3065 square meter warehouse to let in Blackheath Industria. An AA Grade industrial property will become available for lease in 2025, located just off the Stellenbosch Arterial Road in the well-established Blackheath industrial area. This modern development features advanced specifications designed to cater to a wide range of industrial activities. The property offers a 9m eaves height, durable FM3 flooring, and a 5m canopy over two roller shutter doors, with a combination of on-grade and docking-height access points to streamline logistics. In addition, it boasts 24-hour security, access control, and a spacious yard for efficient operational flow. The office areas are air-conditioned, while energy-efficient LED lighting illuminates the...