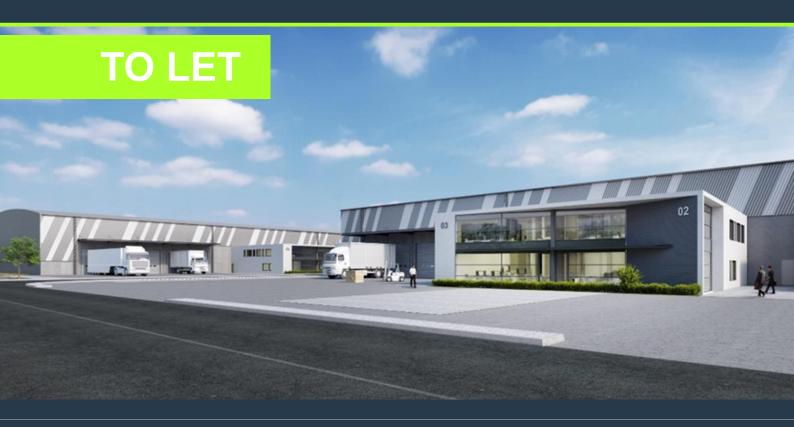

## WAREHOUSE TO LET IN BLACKHEATH | NEW DEVELOPMENT

R283,420 per month excl. VAT

R92 per m<sup>2</sup>

www.spire.co.za

3065 square meter warehouse to let in Blackheath Industria. An AA Grade industrial property will become available for lease in 2025, located just off the Stellenbosch Arterial Road in the well-established Blackheath industrial area. This modern development features advanced specifications designed to cater to a wide range of industrial activities. The property offers a 9m eaves height, durable FM3 flooring, and a 5m canopy over two roller shutter doors, with a combination of on-grade and docking-height access points to streamline logistics. In addition, it boasts 24-hour security, access control, and a spacious yard for efficient operational flow. The office areas are air-conditioned, while energy-efficient LED lighting illuminates the...