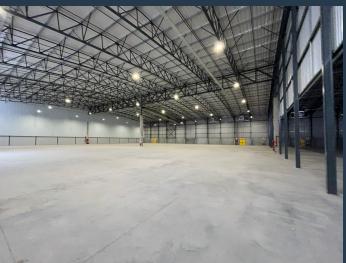

R283,420 per month excl. VAT

R92 per m<sup>2</sup>

www.spire.co.za

3065 square meter warehouse to let in Blackheath Industria. An AA Grade industrial property will become available for lease in 2025, located just off the Stellenbosch Arterial Road in the well-established Blackheath industrial area. This modern development features advanced specifications designed to cater to a wide range of industrial activities. The property offers a 9m eaves height, durable FM3 flooring, and a 5m canopy over two roller shutter doors, with a combination of on-grade and docking-height access points to streamline logistics. In addition, it boasts 24-hour security, access control, and a spacious yard for efficient operational flow. The office areas are air-conditioned, while energy-efficient LED lighting illuminates the...

## **PROPERTY DETAILS**

▲ Floor Size 3064m²

▲ Zoning Industrial