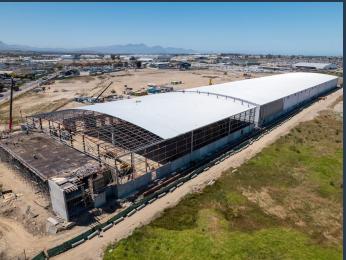

R283,420 per month excl. VAT

R92 per m<sup>2</sup>

www.spire.co.za

3065 square meter warehouse to let in Blackheath Industria. An AA Grade industrial property will become available for lease in 2025, located just off the Stellenbosch Arterial Road in the well-established Blackheath industrial area. This modern development features advanced specifications designed to cater to a wide range of industrial activities. The property offers a 9m eaves height, durable FM3 flooring, and a 5m canopy over two roller shutter doors, with a combination of on-grade and docking-height access points to streamline logistics. In addition, it boasts 24-hour security, access control, and a spacious yard for efficient operational flow. The office areas are air-conditioned, while energy-efficient LED lighting illuminates the...

## WAREHOUSE TO LET IN BLACKHEATH | NEW DEVELOPMENT