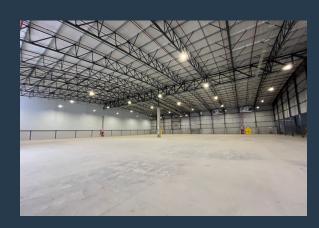

R283,420 per month excl. VAT

R92 per m<sup>2</sup>

www.spire.co.za

3065 square meter warehouse to let in Blackheath Industria. An AA Grade industrial property will become available for lease in 2025, located just off the Stellenbosch Arterial Road in the well-established Blackheath industrial area. This modern development features advanced specifications designed to cater to a wide range of industrial activities. The property offers a 9m eaves height, durable FM3 flooring, and a 5m canopy over two roller shutter doors, with a combination of on-grade and docking-height access points to streamline logistics. In addition, it boasts 24-hour security, access control, and a spacious yard for efficient operational flow. The office areas are air-conditioned, while energy-efficient LED lighting illuminates the...