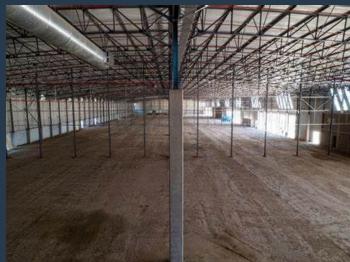

R283,420 per month excl. VAT

R92 per m<sup>2</sup>

www.spire.co.za

3065 square meter warehouse to let in Blackheath Industria. An AA Grade industrial property will become available for lease in 2025, located just off the Stellenbosch Arterial Road in the well-established Blackheath industrial area. This modern development features advanced specifications designed to cater to a wide range of industrial activities. The property offers a 9m eaves height, durable FM3 flooring, and a 5m canopy over two roller shutter doors, with a combination of on-grade and docking-height access points to streamline logistics. In addition, it boasts 24-hour security, access control, and a spacious yard for efficient operational flow. The office areas are air-conditioned, while energy-efficient LED lighting illuminates the...

## **PROPERTY DETAILS**

▲ Floor Size 3064m²

▲ Zoning Industrial