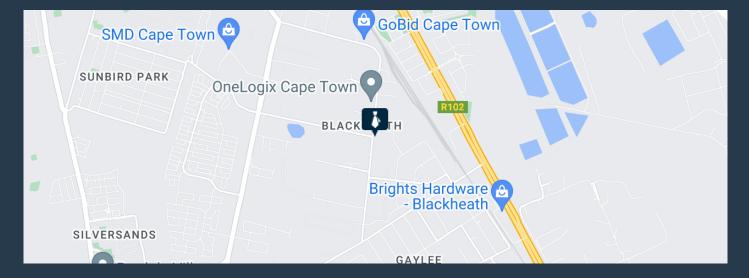

## SPIRE

www.spire.co.za

7208m<sup>2</sup> to let in Blackheath Industria. 7208m<sup>2</sup> or divisible to 5108m<sup>2</sup> industrial warehousing to let within an access-controlled business park in Blackheath, offering great value and close proximity to Polkadraai Road, Van Riebeeck Road, as well as the R300 and N2. This well-positioned property features a large warehouse accessible via several roller shutter doors, providing ample natural lighting and flexibility in space utilization. Key features include a 5-ton gantry crane, 3-phase power, approximately 5.5m high roller shutter doors, and convenient access to all public transport routes. Additionally, the property offers link access, 24-hour security with CCTV surveillance, ablutions, ample parking, and additional yard space. Don't...