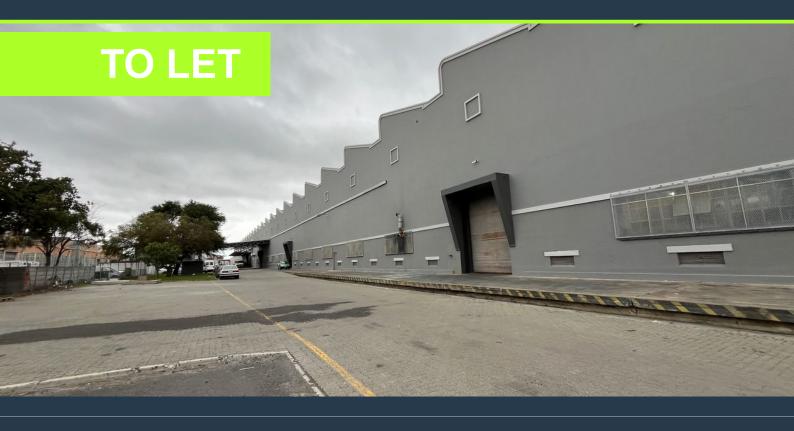

## SPIRE

www.spire.co.za

7208m<sup>2</sup> to let in Blackheath Industria. 7208m<sup>2</sup> or divisible to 5108m<sup>2</sup> industrial warehousing to let within an access-controlled business park in Blackheath, offering great value and close proximity to Polkadraai Road, Van Riebeeck Road, as well as the R300 and N2. This well-positioned property features a large warehouse accessible via several roller shutter doors, providing ample natural lighting and flexibility in space utilization. Key features include a 5-ton gantry crane, 3-phase power, approximately 5.5m high roller shutter doors, and convenient access to all public transport routes. Additionally, the property offers link access, 24-hour security with CCTV surveillance, ablutions, ample parking, and additional yard space. Don't...

### WAREHOUSE TO LET IN BLACKHEATH (DIRECT POWER PURCHASE FROM ESKOM)

#### **PROPERTY DETAILS**

- ▲ Floor Size
- 🔺 Zoning

7208m² Industrial