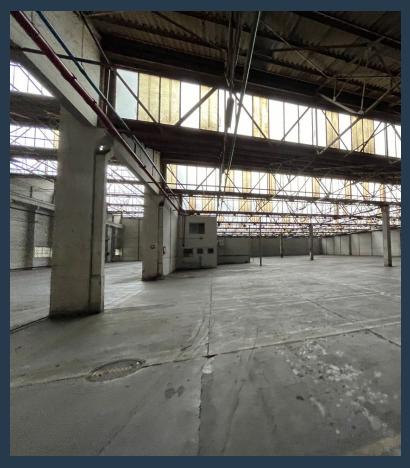

## SPIRE

www.spire.co.za

7208m<sup>2</sup> to let in Blackheath Industria. 7208m<sup>2</sup> or divisible to 5108m<sup>2</sup> industrial warehousing to let within an access-controlled business park in Blackheath, offering great value and close proximity to Polkadraai Road, Van Riebeeck Road, as well as the R300 and N2. This well-positioned property features a large warehouse accessible via several roller shutter doors, providing ample natural lighting and flexibility in space utilization. Key features include a 5-ton gantry crane, 3-phase power, approximately 5.5m high roller shutter doors, and convenient access to all public transport routes. Additionally, the property offers link access, 24-hour security with CCTV surveillance, ablutions, ample parking, and additional yard space. Don't...

#### **PROPERTY DETAILS**

- ▲ Floor Size
- 🔺 Zoning

7208m² Industrial