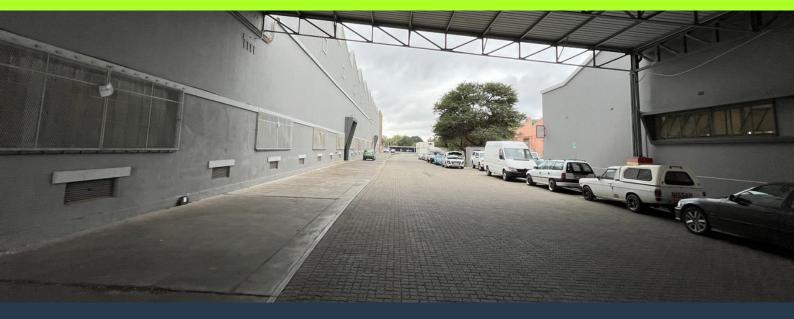

## SPIRE

www.spire.co.za

7208m<sup>2</sup> to let in Blackheath Industria. 7208m<sup>2</sup> or divisible to 5108m<sup>2</sup> industrial warehousing to let within an access-controlled business park in Blackheath, offering great value and close proximity to Polkadraai Road, Van Riebeeck Road, as well as the R300 and N2. This well-positioned property features a large warehouse accessible via several roller shutter doors, providing ample natural lighting and flexibility in space utilization. Key features include a 5-ton gantry crane, 3-phase power, approximately 5.5m high roller shutter doors, and convenient access to all public transport routes. Additionally, the property offers link access, 24-hour security with CCTV surveillance, ablutions, ample parking, and additional yard space. Don't...