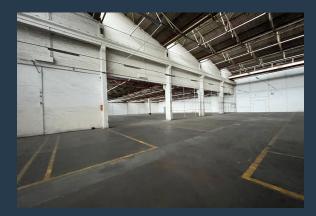

## SPIRE

www.spire.co.za

7208m<sup>2</sup> to let in Blackheath Industria. 7208m<sup>2</sup> or divisible to 5108m<sup>2</sup> industrial warehousing to let within an access-controlled business park in Blackheath, offering great value and close proximity to Polkadraai Road, Van Riebeeck Road, as well as the R300 and N2. This well-positioned property features a large warehouse accessible via several roller shutter doors, providing ample natural lighting and flexibility in space utilization. Key features include a 5-ton gantry crane, 3-phase power, approximately 5.5m high roller shutter doors, and convenient access to all public transport routes. Additionally, the property offers link access, 24-hour security with CCTV surveillance, ablutions, ample parking, and additional yard space. Don't...

#### **PROPERTY DETAILS**

- ▲ Floor Size
- 🔺 Zoning

7208m² Industrial