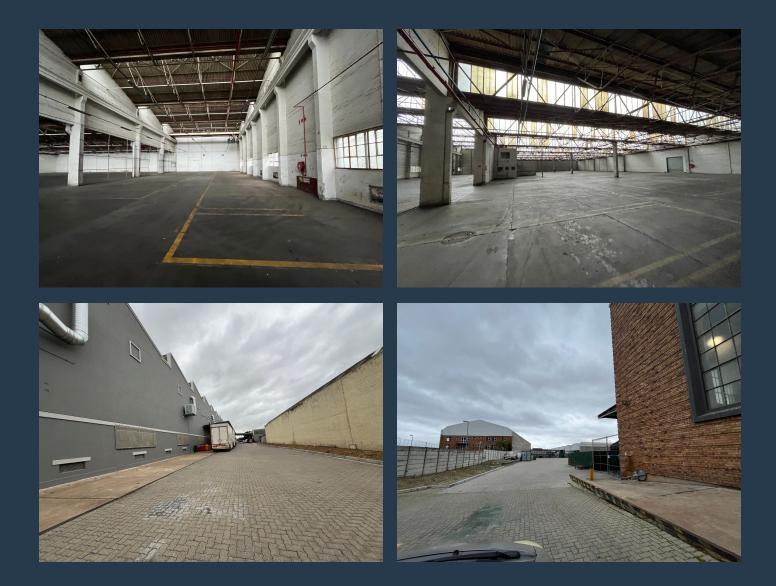

## SPIRE

www.spire.co.za

7208m<sup>2</sup> to let in Blackheath Industria. 7208m<sup>2</sup> or divisible to 5108m<sup>2</sup> industrial warehousing to let within an access-controlled business park in Blackheath, offering great value and close proximity to Polkadraai Road, Van Riebeeck Road, as well as the R300 and N2. This well-positioned property features a large warehouse accessible via several roller shutter doors, providing ample natural lighting and flexibility in space utilization. Key features include a 5-ton gantry crane, 3-phase power, approximately 5.5m high roller shutter doors, and convenient access to all public transport routes. Additionally, the property offers link access, 24-hour security with CCTV surveillance, ablutions, ample parking, and additional yard space. Don't...