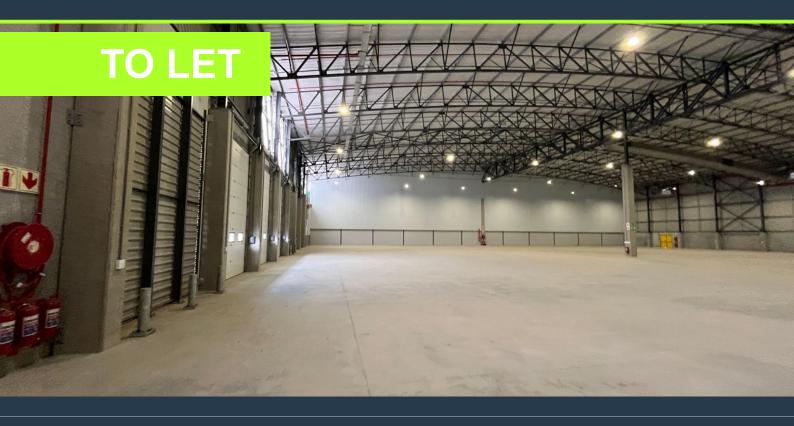

### SPIRE

www.spire.co.za

6,987 m<sup>2</sup> warehouse to rent in Blackheath. Introducing Arterial Industrial Estate, a new industrial development strategically positioned along the Stellenbosch Arterial Road. This cutting-edge estate offers high-spec industrial units in the heart of the well-established Blackheath industrial node. Designed to meet diverse manufacturing, storage, and logistical needs, Arterial Industrial Estate provides an optimal office-to-warehouse ratio, generous yard space, and units equipped with fire sprinklers and a minimum eaves height of 9m. The estate features both ongrade and docking height roller shutter doors, ensuring seamless operations for your business. With 24-hour security, access control, and convenient proximity to public transport...

#### WAREHOUSE TO LET IN BLACKHEATH | ARTERIAL INDUSTRIAL ESTATE | BRAND...

#### **PROPERTY DETAILS**

- Security
- Air Conditioning
- ▲ Floor Size
  ▲ Land Size
  ▲ Zoning

Yes

Yes

6987m² 6987 Industrial **PROPERTY | WITH PURPOSE** 