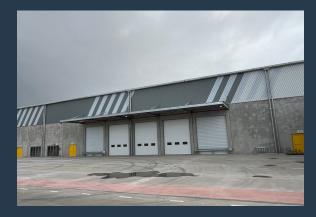

### SPIRE

www.spire.co.za

6,987 m<sup>2</sup> warehouse to rent in Blackheath. Introducing Arterial Industrial Estate, a new industrial development strategically positioned along the Stellenbosch Arterial Road. This cutting-edge estate offers high-spec industrial units in the heart of the well-established Blackheath industrial node. Designed to meet diverse manufacturing, storage, and logistical needs, Arterial Industrial Estate provides an optimal office-to-warehouse ratio, generous yard space, and units equipped with fire sprinklers and a minimum eaves height of 9m. The estate features both ongrade and docking height roller shutter doors, ensuring seamless operations for your business. With 24-hour security, access control, and convenient proximity to public transport...

#### WAREHOUSE TO LET IN BLACKHEATH | ARTERIAL INDUSTRIAL ESTATE | BRAND...