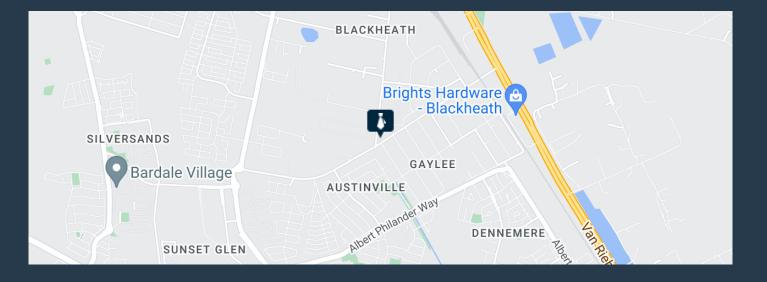

### SPIRE

www.spire.co.za

6,987 m<sup>2</sup> warehouse to rent in Blackheath. Introducing Arterial Industrial Estate, a new industrial development strategically positioned along the Stellenbosch Arterial Road. This cutting-edge estate offers high-spec industrial units in the heart of the well-established Blackheath industrial node. Designed to meet diverse manufacturing, storage, and logistical needs, Arterial Industrial Estate provides an optimal office-to-warehouse ratio, generous yard space, and units equipped with fire sprinklers and a minimum eaves height of 9m. The estate features both ongrade and docking height roller shutter doors, ensuring seamless operations for your business. With 24-hour security, access control, and convenient proximity to public transport...