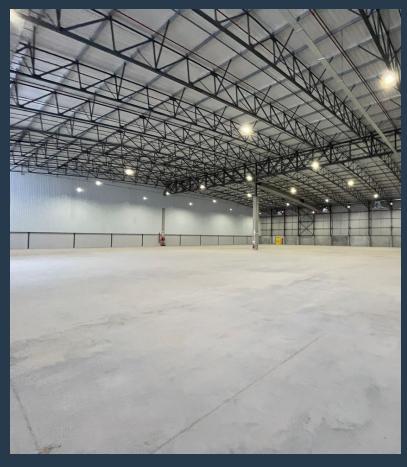

### SPIRE

www.spire.co.za

6,987 m<sup>2</sup> warehouse to rent in Blackheath. Introducing Arterial Industrial Estate, a new industrial development strategically positioned along the Stellenbosch Arterial Road. This cutting-edge estate offers high-spec industrial units in the heart of the well-established Blackheath industrial node. Designed to meet diverse manufacturing, storage, and logistical needs, Arterial Industrial Estate provides an optimal office-to-warehouse ratio, generous yard space, and units equipped with fire sprinklers and a minimum eaves height of 9m. The estate features both ongrade and docking height roller shutter doors, ensuring seamless operations for your business. With 24-hour security, access control, and convenient proximity to public transport...

#### WAREHOUSE TO LET IN BLACKHEATH | ARTERIAL INDUSTRIAL ESTATE | BRAND...

#### **PROPERTY DETAILS**

- Security
- Air Conditioning
- ▲ Floor Size
  ▲ Land Size
  ▲ Zoning

Yes

Yes

6987m² 6987 Industrial **PROPERTY | WITH PURPOSE** 