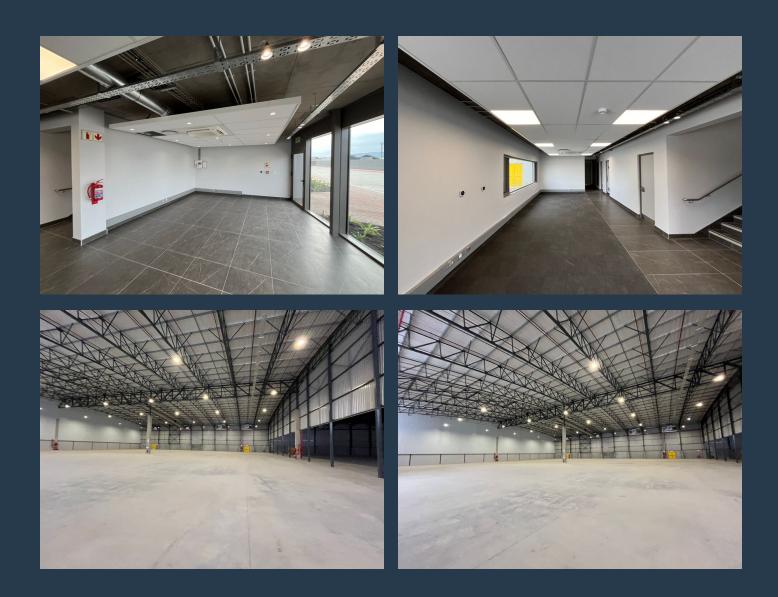

### SPIRE

www.spire.co.za

6,987 m<sup>2</sup> warehouse to rent in Blackheath. Introducing Arterial Industrial Estate, a new industrial development strategically positioned along the Stellenbosch Arterial Road. This cutting-edge estate offers high-spec industrial units in the heart of the well-established Blackheath industrial node. Designed to meet diverse manufacturing, storage, and logistical needs, Arterial Industrial Estate provides an optimal office-to-warehouse ratio, generous yard space, and units equipped with fire sprinklers and a minimum eaves height of 9m. The estate features both ongrade and docking height roller shutter doors, ensuring seamless operations for your business. With 24-hour security, access control, and convenient proximity to public transport...

#### WAREHOUSE TO LET IN BLACKHEATH | ARTERIAL INDUSTRIAL ESTATE | BRAND...

#### **PROPERTY DETAILS**

- Security
- Air Conditioning
- ▲ Floor Size
  ▲ Land Size
  ▲ Zoning

Yes

Yes

6987m² 6987 Industrial **PROPERTY | WITH PURPOSE** 