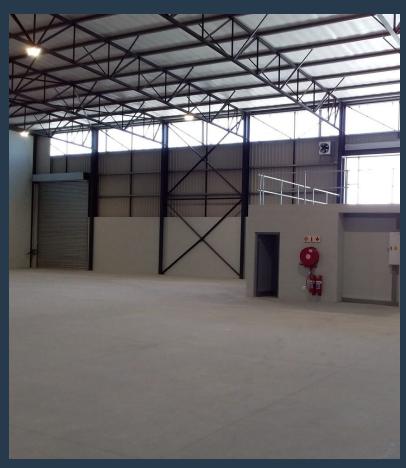

### **ARTERIAL INDUSTRIAL ESTATE**

3,503 m<sup>2</sup> Warehouse to rent at Arterial Industrial Estate in Blackheath. Available immediately. Arterial Industrial Estate is a new industrial development wellsituated along the Stellenbosch Arterial Road, offers ultra-modern, high-spec industrial units in the heart of the well-established Blackheath industrial node. The new development includes 24-hour security, access control and is conveniently located to public transport hubs. In addition, units feature an optimal office to warehouse ratio, ample yard space, fire sprinklers, a minimum eaves height of 9m and a combination of on grade and docking height roller shutter doors. This ultra-modern, high-spec industrial estate offers an exceptional blend of functionality, security, and...