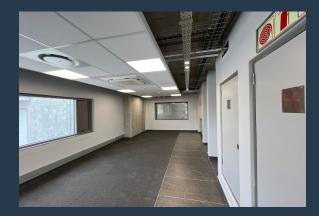

### **ARTERIAL INDUSTRIAL ESTATE**

3,503 m<sup>2</sup> Warehouse to rent at Arterial Industrial Estate in Blackheath. Available immediately. Arterial Industrial Estate is a new industrial development wellsituated along the Stellenbosch Arterial Road, offers ultra-modern, high-spec industrial units in the heart of the well-established Blackheath industrial node. The new development includes 24-hour security, access control and is conveniently located to public transport hubs. In addition, units feature an optimal office to warehouse ratio, ample yard space, fire sprinklers, a minimum eaves height of 9m and a combination of on grade and docking height roller shutter doors. This ultra-modern, high-spec industrial estate offers an exceptional blend of functionality, security, and...