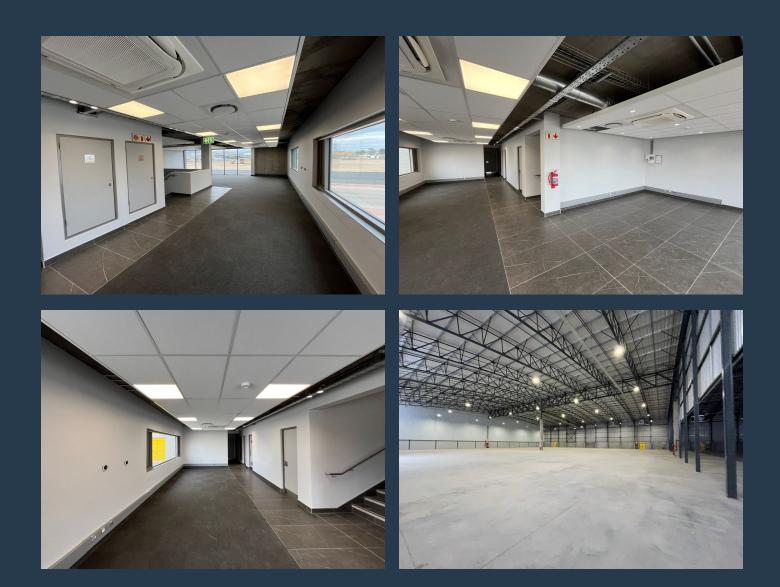

### **ARTERIAL INDUSTRIAL ESTATE**

3,503 m<sup>2</sup> Warehouse to rent at Arterial Industrial Estate in Blackheath. Available immediately. Arterial Industrial Estate is a new industrial development wellsituated along the Stellenbosch Arterial Road, offers ultra-modern, high-spec industrial units in the heart of the well-established Blackheath industrial node. The new development includes 24-hour security, access control and is conveniently located to public transport hubs. In addition, units feature an optimal office to warehouse ratio, ample yard space, fire sprinklers, a minimum eaves height of 9m and a combination of on grade and docking height roller shutter doors. This ultra-modern, high-spec industrial estate offers an exceptional blend of functionality, security, and...

### WAREHOUSE TO LET IN BLACKHEATH | ARTERIAL INDUSTRIAL ESTATE

#### **PROPERTY DETAILS**

- 🔺 Floor Size
- Land Size
- Zoning
- 3503 Industrial

3503m<sup>2</sup>