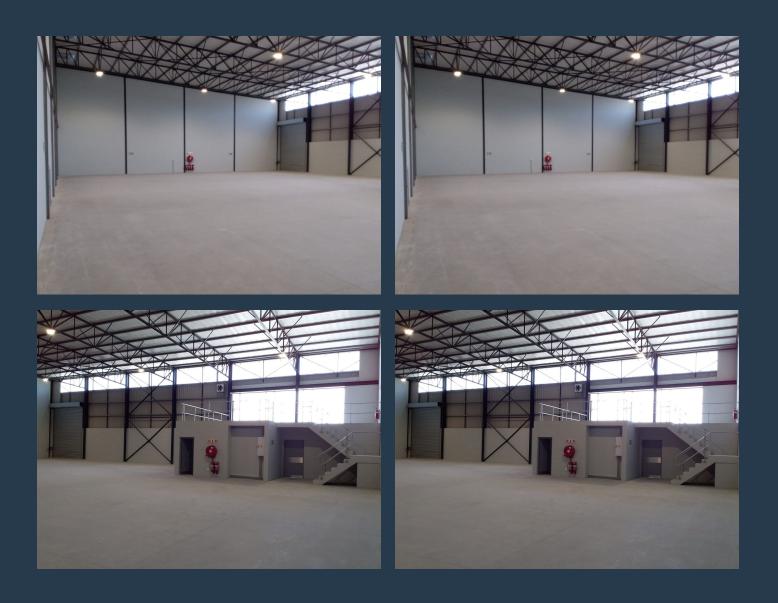

# SPIRE

www.spire.co.za

AVAILABLE MARCH 2025. 5,204 m<sup>2</sup> Warehouse to rent at Arterial Industrial Park in Blackheath. Arterial Industrial Estate is a new industrial development wellsituated along the Stellenbosch Arterial Road, offers ultra-modern, high-spec industrial units in the heart of the well-established Blackheath industrial node. The new development includes 24-hour security, access control and is conveniently located to public transport hubs. In addition, units feature an optimal office to warehouse ratio, ample yard space, fire sprinklers, a minimum eaves height of 9m and a combination of on grade and docking height roller shutter doors. This ultra-modern, high-spec industrial estate offers an exceptional blend of functionality, security, and strategic...

### 5,204 M<sup>2</sup> WAREHOUSE TO LET IN BLACKHEATH | ARTERIAL INDUSTRIAL..

#### **PROPERTY DETAILS**

- ▲ Security
- Air Conditioning
- ▲ Floor Size ▲ Land Size ▲ Zoning

Yes

Yes

5204m² 5204 Industrial **PROPERTY | WITH PURPOSE** 