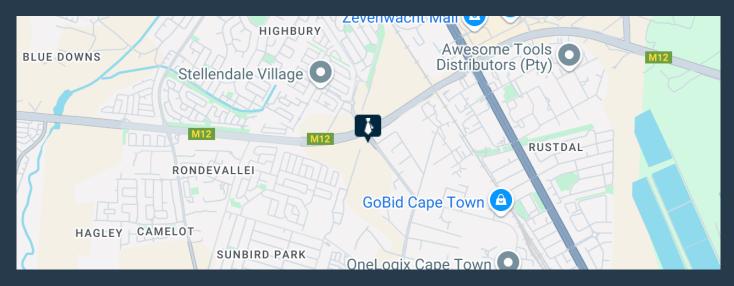

# SPIRE

www.spire.co.za

AVAILABLE MARCH 2025. 5,204 m<sup>2</sup> Warehouse to rent at Arterial Industrial Park in Blackheath. Arterial Industrial Estate is a new industrial development wellsituated along the Stellenbosch Arterial Road, offers ultra-modern, high-spec industrial units in the heart of the well-established Blackheath industrial node. The new development includes 24-hour security, access control and is conveniently located to public transport hubs. In addition, units feature an optimal office to warehouse ratio, ample yard space, fire sprinklers, a minimum eaves height of 9m and a combination of on grade and docking height roller shutter doors. This ultra-modern, high-spec industrial estate offers an exceptional blend of functionality, security, and strategic...

### 5,204 M<sup>2</sup> WAREHOUSE TO LET IN BLACKHEATH | ARTERIAL INDUSTRIAL..