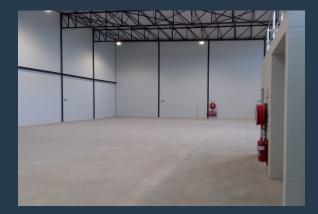

# SPIRE

www.spire.co.za

AVAILABLE MARCH 2025. 5,204 m<sup>2</sup> Warehouse to rent at Arterial Industrial Park in Blackheath. Arterial Industrial Estate is a new industrial development wellsituated along the Stellenbosch Arterial Road, offers ultra-modern, high-spec industrial units in the heart of the well-established Blackheath industrial node. The new development includes 24-hour security, access control and is conveniently located to public transport hubs. In addition, units feature an optimal office to warehouse ratio, ample yard space, fire sprinklers, a minimum eaves height of 9m and a combination of on grade and docking height roller shutter doors. This ultra-modern, high-spec industrial estate offers an exceptional blend of functionality, security, and strategic...

#### **PROPERTY DETAILS**

- ▲ Security
- Air Conditioning
- ▲ Floor Size ▲ Land Size ▲ Zoning

Yes

Yes

5204m² 5204 Industrial **PROPERTY | WITH PURPOSE** 