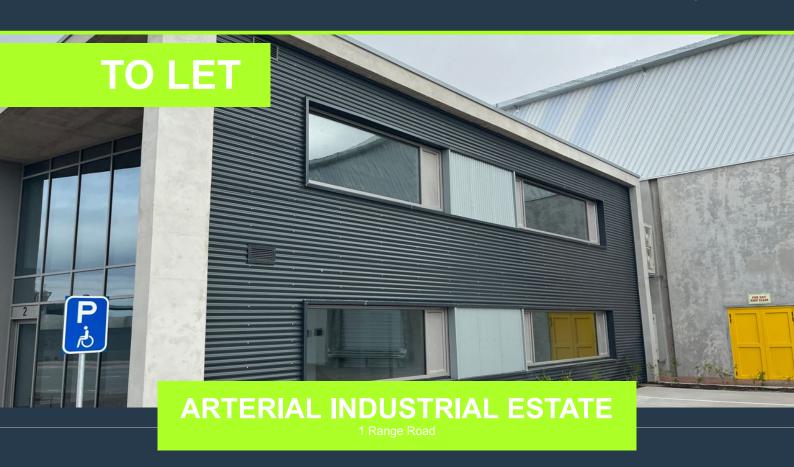

# SPIRE

www.spire.co.za

AVAILABLE MARCH 2025. 5,204 m<sup>2</sup> Warehouse to rent at Arterial Industrial Park in Blackheath. Arterial Industrial Estate is a new industrial development wellsituated along the Stellenbosch Arterial Road, offers ultra-modern, high-spec industrial units in the heart of the well-established Blackheath industrial node. The new development includes 24-hour security, access control and is conveniently located to public transport hubs. In addition, units feature an optimal office to warehouse ratio, ample yard space, fire sprinklers, a minimum eaves height of 9m and a combination of on grade and docking height roller shutter doors. This ultra-modern, high-spec industrial estate offers an exceptional blend of functionality, security, and strategic...

### 5,204 M<sup>2</sup> WAREHOUSE TO LET IN BLACKHEATH | ARTERIAL INDUSTRIAL..