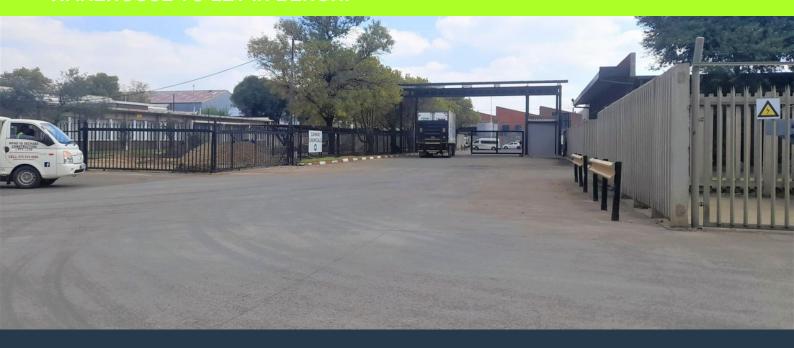

R49,200 per month excl. VAT

www.spire.co.za

Benoni Multipark is a secure industrial park in Benoni with warehouse units to let. The park is ideally situated in the industrial node of Benoni, and it has easy access to the R21 and M43 to the O.R. Thambo international from the R29 just 15 minutes' drive. Also linking to the N17and N12. Within this secure industrial park is unit B19 that is a rectangular open plan warehouse. It would be great for storage, packaging companies. The park extremely secure with 24hr access control and roaming guards. There are multiple parking bays and yard space for the articulation of trucks. Ideally suited for a logistics company / large storage company or engineering firm that needs a big space with all the amenities like Taxi ranks and...