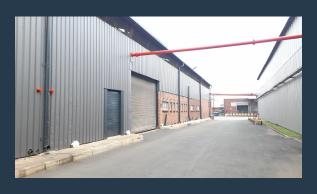

R49,200 per month excl. VAT

www.spire.co.za

Benoni Multipark is a secure industrial park in Benoni with warehouse units to let. The park is ideally situated in the industrial node of Benoni, and it has easy access to the R21 and M43 to the O.R. Thambo international from the R29 just 15 minutes' drive. Also linking to the N17and N12. Within this secure industrial park is unit B19 that is a rectangular open plan warehouse. It would be great for storage, packaging companies. The park extremely secure with 24hr access control and roaming guards. There are multiple parking bays and yard space for the articulation of trucks. Ideally suited for a logistics company / large storage company or engineering firm that needs a big space with all the amenities like Taxi ranks and...