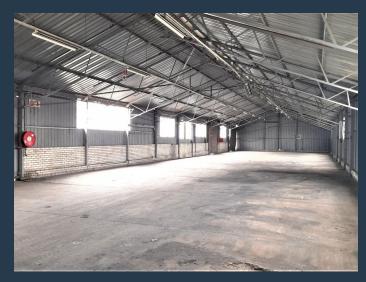

ional from the R29 just 15 minutes' drive. Also linking to the N17and N12. Within this secure industrial park is unit B19 that is a rectangular open plan warehouse. It would be great for storage, packaging companies. The park extremely secure with 24hr access control and roaming guards. There are multiple parking bays and yard space for the articulation of trucks. Ideally suited for a logistics company / large storage company or engineering firm that needs a big space with all the amenities like Taxi ranks and...





R49,200 per month excl. VAT R48 per m<sup>2</sup>



www.spire.co.za

## **WAREHOUSE TO LET IN BENONI**





1025m<sup>2</sup>

Industrial

## **PROPERTY DETAILS**

▲ Security Yes ▲ Floor Size ▲ Zoning

## R49,200 per month excl. VAT R48 per m<sup>2</sup>



www.spire.co.za









## **CONTACT US**



Nadeema Chothia Agent

- (011) 2685871
- 083 305 5354
- madeemac@spire.co.za