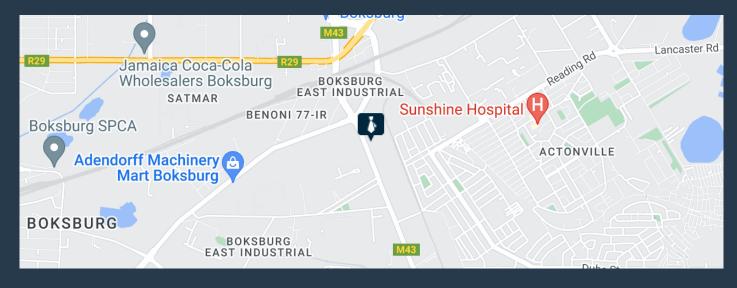

R49,200 per month excl. VAT

www.spire.co.za

Benoni Multipark is a secure industrial park in Benoni with warehouse units to let. The park is ideally situated in the industrial node of Benoni, and it has easy access to the R21 and M43 to the O.R. Thambo international from the R29 just 15 minutes' drive. Also linking to the N17and N12. Within this secure industrial park is unit B19 that is a rectangular open plan warehouse. It would be great for storage, packaging companies. The park extremely secure with 24hr access control and roaming guards. There are multiple parking bays and yard space for the articulation of trucks. Ideally suited for a logistics company / large storage company or engineering firm that needs a big space with all the amenities like Taxi ranks and...