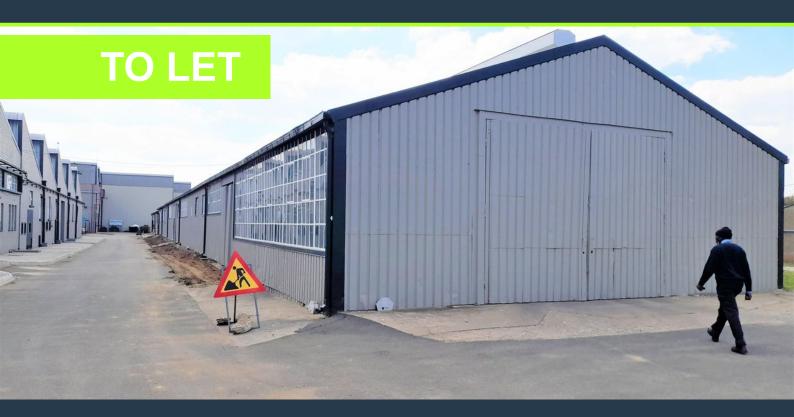

## **WAREHOUSE TO LET IN BENONI**

1025m<sup>2</sup>

Industrial

R49,200 per month excl. VAT

www.spire.co.za

Benoni Multipark is a secure industrial park in Benoni with warehouse units to let. The park is ideally situated in the industrial node of Benoni, and it has easy access to the R21 and M43 to the O.R. Thambo international from the R29 just 15 minutes' drive. Also linking to the N17and N12. Within this secure industrial park is unit B19 that is a rectangular open plan warehouse. It would be great for storage, packaging companies. The park extremely secure with 24hr access control and roaming guards. There are multiple parking bays and yard space for the articulation of trucks. Ideally suited for a logistics company / large storage company or engineering firm that needs a big space with all the amenities like Taxi ranks and...