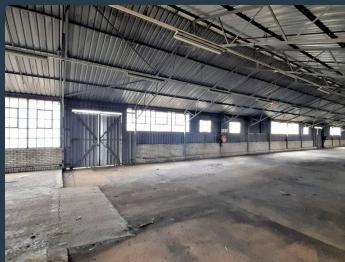

l from the R29 just 15 minutes' drive. Also linking to the N17and N12. Within this secure industrial park is unit B19 that is a rectangular open plan warehouse. It would be great for storage, packaging companies. The park extremely secure with 24hr access control and roaming guards. There are multiple parking bays and yard space for the articulation of trucks. Ideally suited for a logistics company / large storage company or engineering firm that needs a big space with all the amenities like Taxi ranks and...





R49,200 per month excl. VAT R48 per m<sup>2</sup>



www.spire.co.za

## **WAREHOUSE TO LET IN BENONI**





1025m<sup>2</sup>

Industrial

## **PROPERTY DETAILS**

▲ Security Yes ▲ Floor Size ▲ Zoning

## R49,200 per month excl. VAT R48 per m<sup>2</sup>



www.spire.co.za









## **CONTACT US**



Nadeema Chothia Agent

- (011) 2685871
- 083 305 5354
- madeemac@spire.co.za