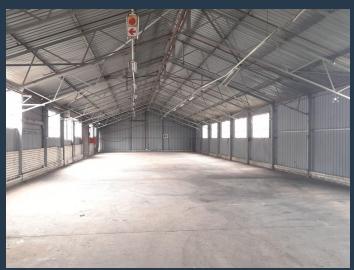

from the R29 just 15 minutes' drive. Also linking to the N17and N12. Within this secure industrial park is unit B19 that is a rectangular open plan warehouse. It would be great for storage, packaging companies. The park extremely secure with 24hr access control and roaming guards. There are multiple parking bays and yard space for the articulation of trucks. Ideally suited for a logistics company / large storage company or engineering firm that needs a big space with all the amenities like Taxi ranks and...





R49,200 per month excl. VAT R48 per m<sup>2</sup>



www.spire.co.za

## **WAREHOUSE TO LET IN BENONI**





1025m<sup>2</sup>

Industrial

## **PROPERTY DETAILS**

▲ Security Yes ▲ Floor Size ▲ Zoning

## R49,200 per month excl. VAT R48 per m<sup>2</sup>



www.spire.co.za









## **CONTACT US**



Nadeema Chothia Agent

- (011) 2685871
- 083 305 5354
- madeemac@spire.co.za