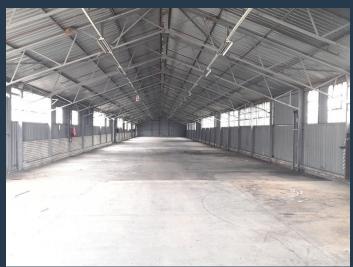

nal from the R29 just 15 minutes' drive. Also linking to the N17and N12. Within this secure industrial park is unit B19 that is a rectangular open plan warehouse. It would be great for storage, packaging companies. The park extremely secure with 24hr access control and roaming guards. There are multiple parking bays and yard space for the articulation of trucks. Ideally suited for a logistics company / large storage company or engineering firm that needs a big space with all the amenities like Taxi ranks and...





R49,200 per month excl. VAT R48 per m<sup>2</sup>



www.spire.co.za

## **WAREHOUSE TO LET IN BENONI**





1025m<sup>2</sup>

Industrial

## **PROPERTY DETAILS**

▲ Security Yes ▲ Floor Size ▲ Zoning

## R49,200 per month excl. VAT R48 per m<sup>2</sup>



www.spire.co.za









## **CONTACT US**



Nadeema Chothia Agent

- (011) 2685871
- 083 305 5354
- madeemac@spire.co.za