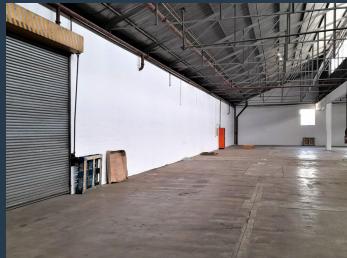

## R151,008 per month excl. VAT

R48 per m<sup>2</sup>

www.spire.co.za

Benoni Multipark is a secure industrial park in Benoni with warehouse units to let. The park is ideally situated in the industrial node of Benoni and it has easy access to the R21 and M43 to the O.R. Thambo international from the R29 just 15 minutes' drive. Also linking to the N17and N12. The property has unit B5 that comprises of an open plan massive warehouse with an office component looking over the warehouse area,Kitchen,ablution, High roller shutter doors, loading docks make it an ideal setting for speedy truck unloading. The park extremely secure with 24hr access control and roaming guards. There are multiple parking bays and yard space for the articulation of trucks. Ideally suited for a logistics company / large storage company...