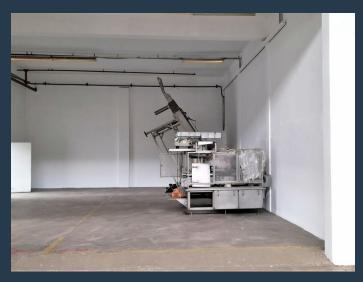

## R151,008 per month excl. VAT

R48 per m<sup>2</sup>

www.spire.co.za

Benoni Multipark is a secure industrial park in Benoni with warehouse units to let. The park is ideally situated in the industrial node of Benoni and it has easy access to the R21 and M43 to the O.R. Thambo international from the R29 just 15 minutes' drive. Also linking to the N17and N12. The property has unit B5 that comprises of an open plan massive warehouse with an office component looking over the warehouse area,Kitchen,ablution, High roller shutter doors, loading docks make it an ideal setting for speedy truck unloading. The park extremely secure with 24hr access control and roaming guards. There are multiple parking bays and yard space for the articulation of trucks. Ideally suited for a logistics company / large storage company...