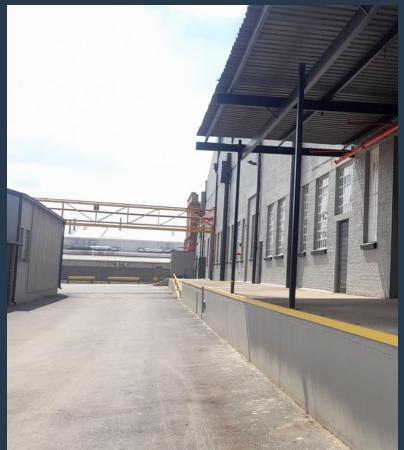

## R151,008 per month excl. VAT

R48 per m<sup>2</sup>

www.spire.co.za

Benoni Multipark is a secure industrial park in Benoni with warehouse units to let. The park is ideally situated in the industrial node of Benoni and it has easy access to the R21 and M43 to the O.R. Thambo international from the R29 just 15 minutes' drive. Also linking to the N17and N12. The property has unit B5 that comprises of an open plan massive warehouse with an office component looking over the warehouse area,Kitchen,ablution, High roller shutter doors, loading docks make it an ideal setting for speedy truck unloading. The park extremely secure with 24hr access control and roaming guards. There are multiple parking bays and yard space for the articulation of trucks. Ideally suited for a logistics company / large storage company...

#### **PROPERTY DETAILS**

▲ Security Yes ▲ Floor Size 3146m²

▲ Zoning Industrial