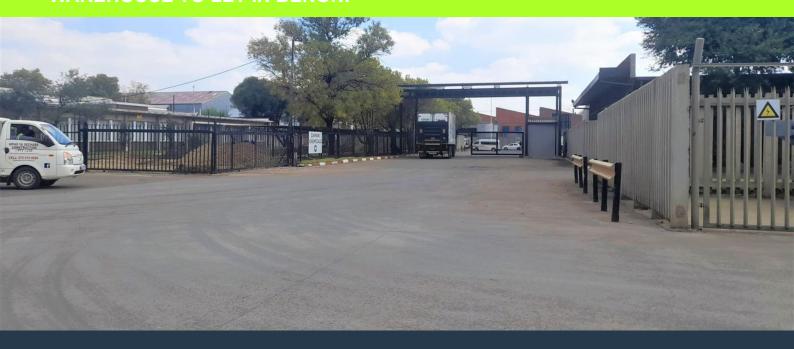

## R151,008 per month excl. VAT

R48 per m<sup>2</sup>

www.spire.co.za

Benoni Multipark is a secure industrial park in Benoni with warehouse units to let. The park is ideally situated in the industrial node of Benoni and it has easy access to the R21 and M43 to the O.R. Thambo international from the R29 just 15 minutes' drive. Also linking to the N17and N12. The property has unit B5 that comprises of an open plan massive warehouse with an office component looking over the warehouse area,Kitchen,ablution, High roller shutter doors, loading docks make it an ideal setting for speedy truck unloading. The park extremely secure with 24hr access control and roaming guards. There are multiple parking bays and yard space for the articulation of trucks. Ideally suited for a logistics company / large storage company...

### **WAREHOUSE TO LET IN BENONI**