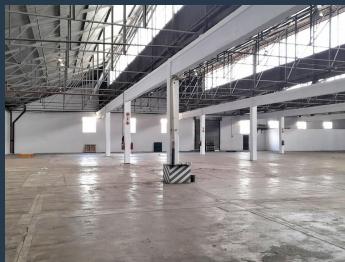

## R151,008 per month excl. VAT

R48 per m<sup>2</sup>

www.spire.co.za

Benoni Multipark is a secure industrial park in Benoni with warehouse units to let. The park is ideally situated in the industrial node of Benoni and it has easy access to the R21 and M43 to the O.R. Thambo international from the R29 just 15 minutes' drive. Also linking to the N17and N12. The property has unit B5 that comprises of an open plan massive warehouse with an office component looking over the warehouse area,Kitchen,ablution, High roller shutter doors, loading docks make it an ideal setting for speedy truck unloading. The park extremely secure with 24hr access control and roaming guards. There are multiple parking bays and yard space for the articulation of trucks. Ideally suited for a logistics company / large storage company...