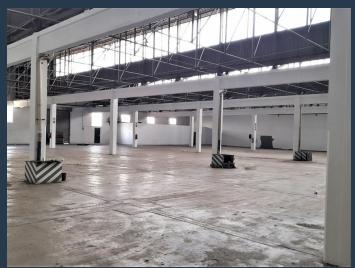

## R151,008 per month excl. VAT

R48 per m<sup>2</sup>

www.spire.co.za

Benoni Multipark is a secure industrial park in Benoni with warehouse units to let. The park is ideally situated in the industrial node of Benoni and it has easy access to the R21 and M43 to the O.R. Thambo international from the R29 just 15 minutes' drive. Also linking to the N17and N12. The property has unit B5 that comprises of an open plan massive warehouse with an office component looking over the warehouse area,Kitchen,ablution, High roller shutter doors, loading docks make it an ideal setting for speedy truck unloading. The park extremely secure with 24hr access control and roaming guards. There are multiple parking bays and yard space for the articulation of trucks. Ideally suited for a logistics company / large storage company...

### **WAREHOUSE TO LET IN BENONI**

#### **PROPERTY DETAILS**

▲ Security Yes ▲ Floor Size 3146m²

▲ Zoning Industrial