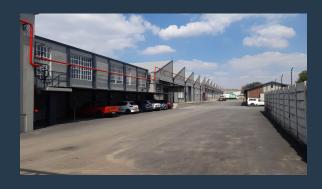

## R151,008 per month excl. VAT

R48 per m<sup>2</sup>

www.spire.co.za

Benoni Multipark is a secure industrial park in Benoni with warehouse units to let. The park is ideally situated in the industrial node of Benoni and it has easy access to the R21 and M43 to the O.R. Thambo international from the R29 just 15 minutes' drive. Also linking to the N17and N12. The property has unit B5 that comprises of an open plan massive warehouse with an office component looking over the warehouse area,Kitchen,ablution, High roller shutter doors, loading docks make it an ideal setting for speedy truck unloading. The park extremely secure with 24hr access control and roaming guards. There are multiple parking bays and yard space for the articulation of trucks. Ideally suited for a logistics company / large storage company...

#### **PROPERTY DETAILS**

▲ Security Yes ▲ Floor Size 3146m²

▲ Zoning Industrial