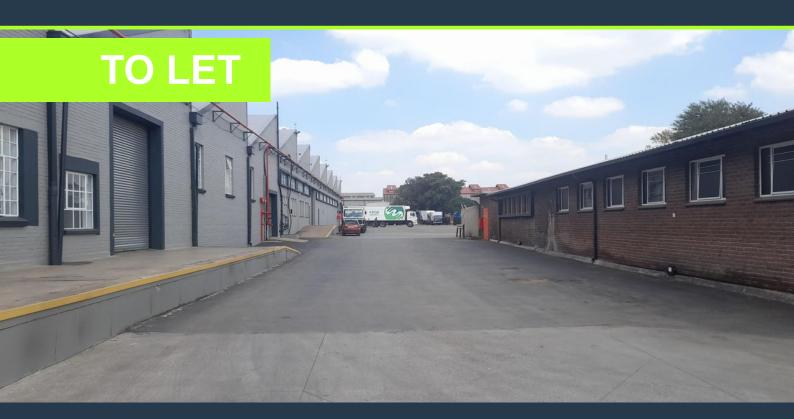

## R151,008 per month excl. VAT

R48 per m<sup>2</sup>

www.spire.co.za

Benoni Multipark is a secure industrial park in Benoni with warehouse units to let. The park is ideally situated in the industrial node of Benoni and it has easy access to the R21 and M43 to the O.R. Thambo international from the R29 just 15 minutes' drive. Also linking to the N17and N12. The property has unit B5 that comprises of an open plan massive warehouse with an office component looking over the warehouse area,Kitchen,ablution, High roller shutter doors, loading docks make it an ideal setting for speedy truck unloading. The park extremely secure with 24hr access control and roaming guards. There are multiple parking bays and yard space for the articulation of trucks. Ideally suited for a logistics company / large storage company...

### **WAREHOUSE TO LET IN BENONI**

#### **PROPERTY DETAILS**

▲ Security Yes ▲ Floor Size 3146m²

▲ Zoning Industrial