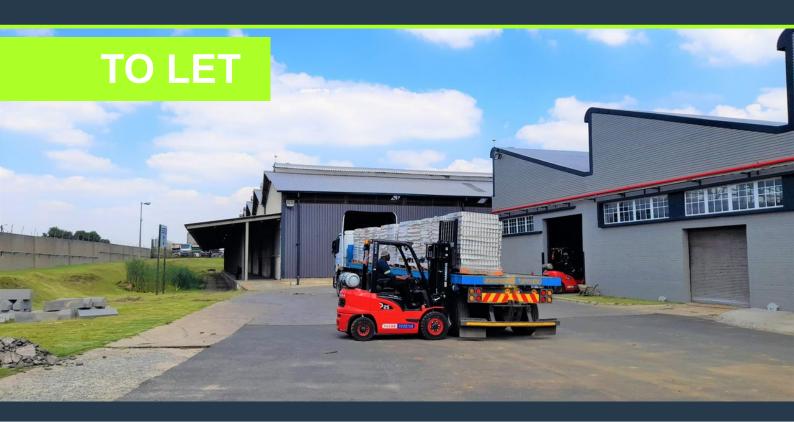

# R276,000 per month excl. VAT

R48 per m<sup>2</sup>

www.spire.co.za

Massive warehouse to let in Benoni Multipark, a secure industrial park in Benoni. The park is ideally situated in the industrial node of Benoni, and it has easy access to the R21 and M43 to the O.R. Thambo international from the R29 just 15 minutes' drive. Also linking to the N17and N12. The massive warehouse, unit B3 making up the 5750m2 open plan warehouse. The unit offers multiple roller shutter doors, dock loading, ablutions and staff change rooms. It would be great for multiple companies, like logistics, engineering, packaging, distribution, and the like. The park extremely secure with 24hr access control and roaming guards. There are multiple parking bays and yard space for the articulation of trucks. There are great amenities...