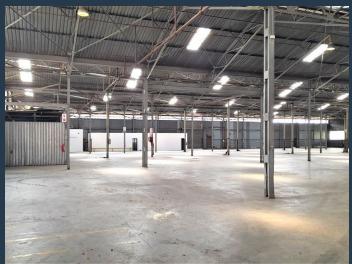

# R276,000 per month excl. VAT

R48 per m<sup>2</sup>

www.spire.co.za

Massive warehouse to let in Benoni Multipark, a secure industrial park in Benoni. The park is ideally situated in the industrial node of Benoni, and it has easy access to the R21 and M43 to the O.R. Thambo international from the R29 just 15 minutes' drive. Also linking to the N17and N12. The massive warehouse, unit B3 making up the 5750m2 open plan warehouse. The unit offers multiple roller shutter doors, dock loading, ablutions and staff change rooms. It would be great for multiple companies, like logistics, engineering, packaging, distribution, and the like. The park extremely secure with 24hr access control and roaming guards. There are multiple parking bays and yard space for the articulation of trucks. There are great amenities...