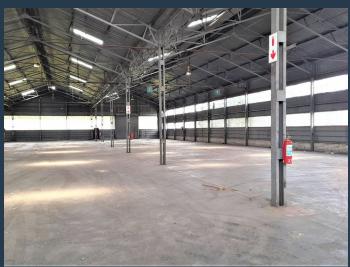

# R276,000 per month excl. VAT

R48 per m<sup>2</sup>

www.spire.co.za

Massive warehouse to let in Benoni Multipark, a secure industrial park in Benoni. The park is ideally situated in the industrial node of Benoni, and it has easy access to the R21 and M43 to the O.R. Thambo international from the R29 just 15 minutes' drive. Also linking to the N17and N12. The massive warehouse, unit B3 making up the 5750m2 open plan warehouse. The unit offers multiple roller shutter doors, dock loading, ablutions and staff change rooms. It would be great for multiple companies, like logistics, engineering, packaging, distribution, and the like. The park extremely secure with 24hr access control and roaming guards. There are multiple parking bays and yard space for the articulation of trucks. There are great amenities...