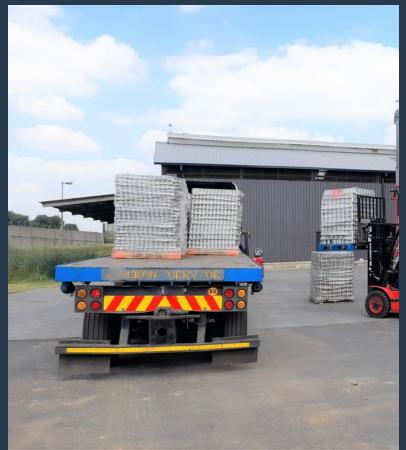

# R276,000 per month excl. VAT

R48 per m<sup>2</sup>

www.spire.co.za

Massive warehouse to let in Benoni Multipark, a secure industrial park in Benoni. The park is ideally situated in the industrial node of Benoni, and it has easy access to the R21 and M43 to the O.R. Thambo international from the R29 just 15 minutes' drive. Also linking to the N17and N12. The massive warehouse, unit B3 making up the 5750m2 open plan warehouse. The unit offers multiple roller shutter doors, dock loading, ablutions and staff change rooms. It would be great for multiple companies, like logistics, engineering, packaging, distribution, and the like. The park extremely secure with 24hr access control and roaming guards. There are multiple parking bays and yard space for the articulation of trucks. There are great amenities...