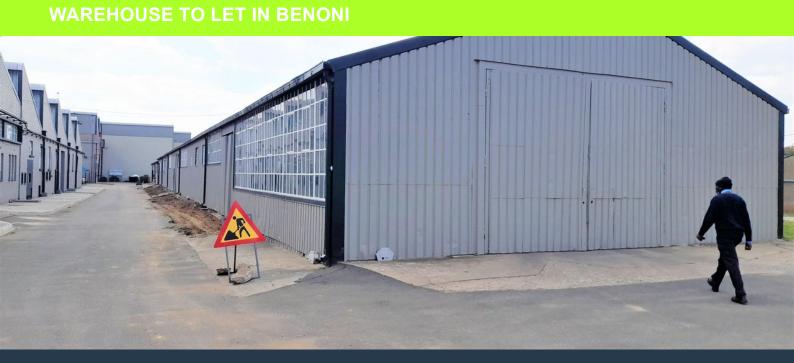

# R276,000 per month excl. VAT

R48 per m<sup>2</sup>

www.spire.co.za

Massive warehouse to let in Benoni Multipark, a secure industrial park in Benoni. The park is ideally situated in the industrial node of Benoni, and it has easy access to the R21 and M43 to the O.R. Thambo international from the R29 just 15 minutes' drive. Also linking to the N17and N12. The massive warehouse, unit B3 making up the 5750m2 open plan warehouse. The unit offers multiple roller shutter doors, dock loading, ablutions and staff change rooms. It would be great for multiple companies, like logistics, engineering, packaging, distribution, and the like. The park extremely secure with 24hr access control and roaming guards. There are multiple parking bays and yard space for the articulation of trucks. There are great amenities...