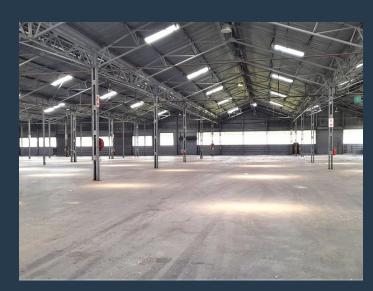

# R276,000 per month excl. VAT

R48 per m<sup>2</sup>

www.spire.co.za

Massive warehouse to let in Benoni Multipark, a secure industrial park in Benoni. The park is ideally situated in the industrial node of Benoni, and it has easy access to the R21 and M43 to the O.R. Thambo international from the R29 just 15 minutes' drive. Also linking to the N17and N12. The massive warehouse, unit B3 making up the 5750m2 open plan warehouse. The unit offers multiple roller shutter doors, dock loading, ablutions and staff change rooms. It would be great for multiple companies, like logistics, engineering, packaging, distribution, and the like. The park extremely secure with 24hr access control and roaming guards. There are multiple parking bays and yard space for the articulation of trucks. There are great amenities...