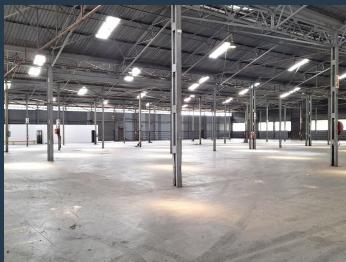

# R276,000 per month excl. VAT

R48 per m<sup>2</sup>

www.spire.co.za

Massive warehouse to let in Benoni Multipark, a secure industrial park in Benoni. The park is ideally situated in the industrial node of Benoni, and it has easy access to the R21 and M43 to the O.R. Thambo international from the R29 just 15 minutes' drive. Also linking to the N17and N12. The massive warehouse, unit B3 making up the 5750m2 open plan warehouse. The unit offers multiple roller shutter doors, dock loading, ablutions and staff change rooms. It would be great for multiple companies, like logistics, engineering, packaging, distribution, and the like. The park extremely secure with 24hr access control and roaming guards. There are multiple parking bays and yard space for the articulation of trucks. There are great amenities...