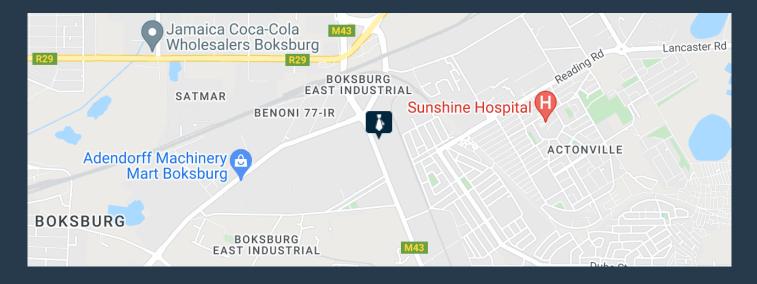

## R65,712 per month excl. VAT

R48 per m<sup>2</sup>

www.spire.co.za

Benoni Multipark is a secure industrial park in Benoni with warehouse units to let. The park is ideally situated in the industrial node of Benoni, and it has easy access to the R21 and M43 to the O.R. Thambo international from the R29 just 15 minutes' drive. Also linking to the N17and N12. Within this secure industrial park is unit B6 that is an L shaped open plan warehouse. The park extremely secure with 24hr access control and roaming guards. There are multiple parking bays and yard space for the articulation of trucks. Ideally suited for a logistics company / large storage company or engineering firm that needs a big space with all the amenities like Taxi ranks and transportation routes. We have been helping businesses just like...