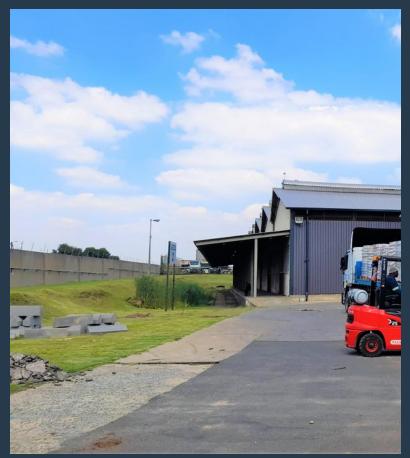

## R65,712 per month excl. VAT

R48 per m<sup>2</sup>

www.spire.co.za

Benoni Multipark is a secure industrial park in Benoni with warehouse units to let. The park is ideally situated in the industrial node of Benoni, and it has easy access to the R21 and M43 to the O.R. Thambo international from the R29 just 15 minutes' drive. Also linking to the N17and N12. Within this secure industrial park is unit B6 that is an L shaped open plan warehouse. The park extremely secure with 24hr access control and roaming guards. There are multiple parking bays and yard space for the articulation of trucks. Ideally suited for a logistics company / large storage company or engineering firm that needs a big space with all the amenities like Taxi ranks and transportation routes. We have been helping businesses just like...