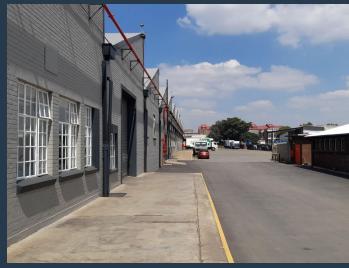

## R65,712 per month excl. VAT

R48 per m<sup>2</sup>

www.spire.co.za

Benoni Multipark is a secure industrial park in Benoni with warehouse units to let. The park is ideally situated in the industrial node of Benoni, and it has easy access to the R21 and M43 to the O.R. Thambo international from the R29 just 15 minutes' drive. Also linking to the N17and N12. Within this secure industrial park is unit B6 that is an L shaped open plan warehouse. The park extremely secure with 24hr access control and roaming guards. There are multiple parking bays and yard space for the articulation of trucks. Ideally suited for a logistics company / large storage company or engineering firm that needs a big space with all the amenities like Taxi ranks and transportation routes. We have been helping businesses just like...