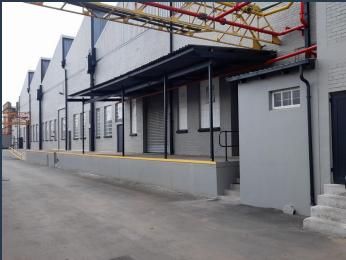

## R65,712 per month excl. VAT

R48 per m<sup>2</sup>

www.spire.co.za

Benoni Multipark is a secure industrial park in Benoni with warehouse units to let. The park is ideally situated in the industrial node of Benoni, and it has easy access to the R21 and M43 to the O.R. Thambo international from the R29 just 15 minutes' drive. Also linking to the N17and N12. Within this secure industrial park is unit B6 that is an L shaped open plan warehouse. The park extremely secure with 24hr access control and roaming guards. There are multiple parking bays and yard space for the articulation of trucks. Ideally suited for a logistics company / large storage company or engineering firm that needs a big space with all the amenities like Taxi ranks and transportation routes. We have been helping businesses just like...