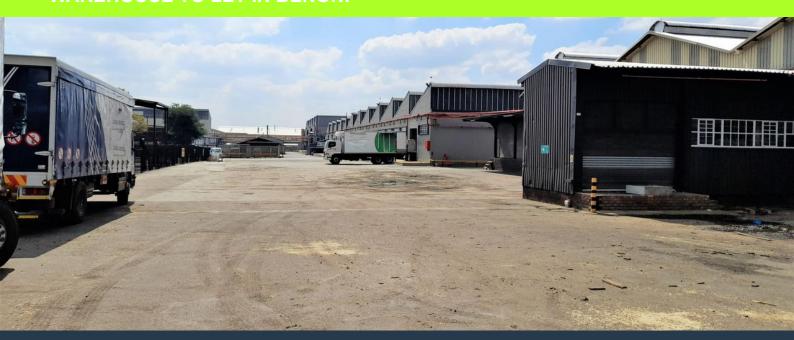

ith warehouse units to let. The park is ideally situated in the industrial node of Benoni, and it has easy access to the R21 and M43 to the O.R. Thambo international from the R29 just 15 minutes' drive. Also linking to the N17and N12. Within this secure industrial park is unit B6 that is an L shaped open plan warehouse. The park extremely secure with 24hr access control and roaming guards. There are multiple parking bays and yard space for the articulation of trucks. Ideally suited for a logistics company / large storage company or engineering firm that needs a big space with all the amenities like Taxi ranks and transportation routes. We have been helping businesses just like...





R65,712 per month excl. VAT R48 per m<sup>2</sup>



www.spire.co.za

### **WAREHOUSE TO LET IN BENONI**





#### **PROPERTY DETAILS**

# R65,712 per month excl. VAT

R48 per m² www.spire.co.za











## **CONTACT US**



Nadeema Chothia
Agent

- **(** (011) 2685871
- 083 305 5354
- madeemac@spire.co.za