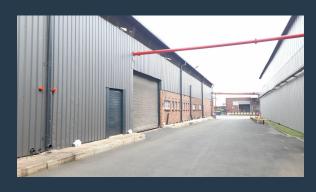

## R65,712 per month excl. VAT

R48 per m<sup>2</sup>

www.spire.co.za

Benoni Multipark is a secure industrial park in Benoni with warehouse units to let. The park is ideally situated in the industrial node of Benoni, and it has easy access to the R21 and M43 to the O.R. Thambo international from the R29 just 15 minutes' drive. Also linking to the N17and N12. Within this secure industrial park is unit B6 that is an L shaped open plan warehouse. The park extremely secure with 24hr access control and roaming guards. There are multiple parking bays and yard space for the articulation of trucks. Ideally suited for a logistics company / large storage company or engineering firm that needs a big space with all the amenities like Taxi ranks and transportation routes. We have been helping businesses just like...