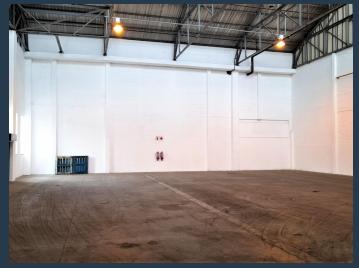

## R65,712 per month excl. VAT

R48 per m<sup>2</sup>

www.spire.co.za

Benoni Multipark is a secure industrial park in Benoni with warehouse units to let. The park is ideally situated in the industrial node of Benoni, and it has easy access to the R21 and M43 to the O.R. Thambo international from the R29 just 15 minutes' drive. Also linking to the N17and N12. Within this secure industrial park is unit B6 that is an L shaped open plan warehouse. The park extremely secure with 24hr access control and roaming guards. There are multiple parking bays and yard space for the articulation of trucks. Ideally suited for a logistics company / large storage company or engineering firm that needs a big space with all the amenities like Taxi ranks and transportation routes. We have been helping businesses just like...

### **WAREHOUSE TO LET IN BENONI**