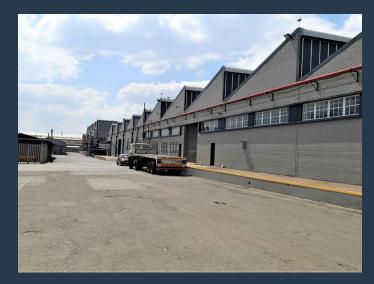

## R65,712 per month excl. VAT

R48 per m<sup>2</sup>

www.spire.co.za

Benoni Multipark is a secure industrial park in Benoni with warehouse units to let. The park is ideally situated in the industrial node of Benoni, and it has easy access to the R21 and M43 to the O.R. Thambo international from the R29 just 15 minutes' drive. Also linking to the N17and N12. Within this secure industrial park is unit B6 that is an L shaped open plan warehouse. The park extremely secure with 24hr access control and roaming guards. There are multiple parking bays and yard space for the articulation of trucks. Ideally suited for a logistics company / large storage company or engineering firm that needs a big space with all the amenities like Taxi ranks and transportation routes. We have been helping businesses just like...