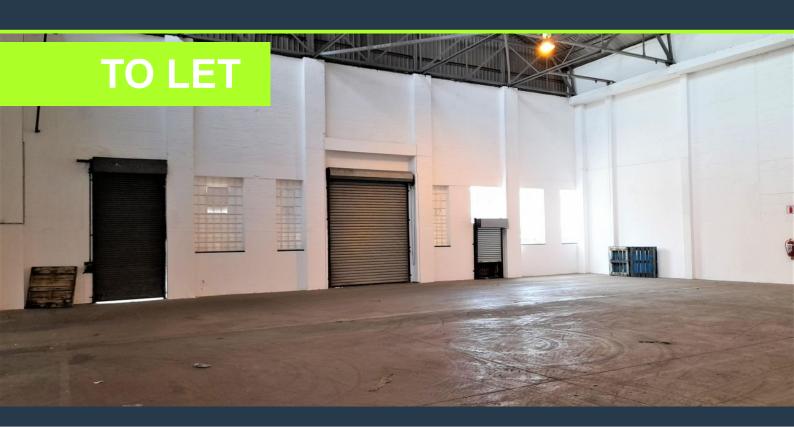

## R65,712 per month excl. VAT

R48 per m<sup>2</sup>

www.spire.co.za

Benoni Multipark is a secure industrial park in Benoni with warehouse units to let. The park is ideally situated in the industrial node of Benoni, and it has easy access to the R21 and M43 to the O.R. Thambo international from the R29 just 15 minutes' drive. Also linking to the N17and N12. Within this secure industrial park is unit B6 that is an L shaped open plan warehouse. The park extremely secure with 24hr access control and roaming guards. There are multiple parking bays and yard space for the articulation of trucks. Ideally suited for a logistics company / large storage company or engineering firm that needs a big space with all the amenities like Taxi ranks and transportation routes. We have been helping businesses just like...