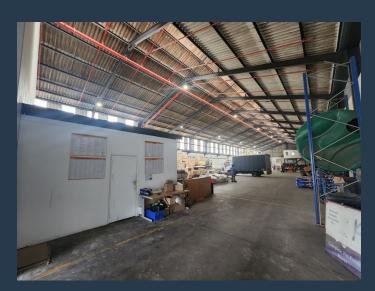

# R89,700 per month excl. VAT

SPIRE

www.spire.co.za

1,380m² Warehouse To Rent In Bellville. This industrial property is located in Bellville, Triangle Farm, just off Peter Barlow Drive. The property's strategic location and connection to Strand Road allows easy access to Stikland Industrial, Bellville South and Bellville Central. The property offers an open plan warehouse floor and a high ceiling, providing the tenant the scope to customize the space to their specifications, and enabling smooth and efficient receiving and distribution. Property Details: -1,380m² Warehouse To Rent In Bellville - Available: 01/03/2025 - 450 amps of 3-phase power - 250sqm modern office and reception area - Additional warehouse office and canteen - Storeroom - Interlink truck access Triangle Farm is...