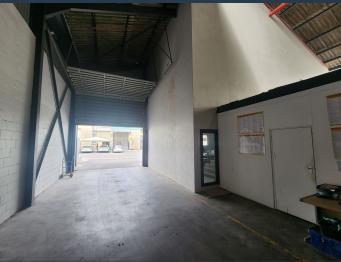

# R89,700 per month excl. VAT

SPIRE

www.spire.co.za

1,380m² Warehouse To Rent In Bellville. This industrial property is located in Bellville, Triangle Farm, just off Peter Barlow Drive. The property's strategic location and connection to Strand Road allows easy access to Stikland Industrial, Bellville South and Bellville Central. The property offers an open plan warehouse floor and a high ceiling, providing the tenant the scope to customize the space to their specifications, and enabling smooth and efficient receiving and distribution. Property Details: -1,380m² Warehouse To Rent In Bellville - Available: 01/03/2025 - 450 amps of 3-phase power - 250sqm modern office and reception area - Additional warehouse office and canteen - Storeroom - Interlink truck access Triangle Farm is...