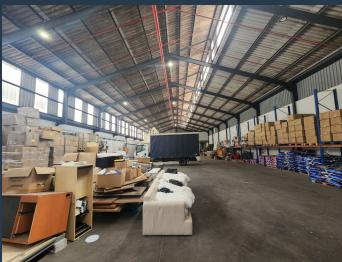

# R89,700 per month excl. VAT

SPIRE

www.spire.co.za

1,380m² Warehouse To Rent In Bellville. This industrial property is located in Bellville, Triangle Farm, just off Peter Barlow Drive. The property's strategic location and connection to Strand Road allows easy access to Stikland Industrial, Bellville South and Bellville Central. The property offers an open plan warehouse floor and a high ceiling, providing the tenant the scope to customize the space to their specifications, and enabling smooth and efficient receiving and distribution. Property Details: -1,380m² Warehouse To Rent In Bellville - Available: 01/03/2025 - 450 amps of 3-phase power - 250sqm modern office and reception area - Additional warehouse office and canteen - Storeroom - Interlink truck access Triangle Farm is...