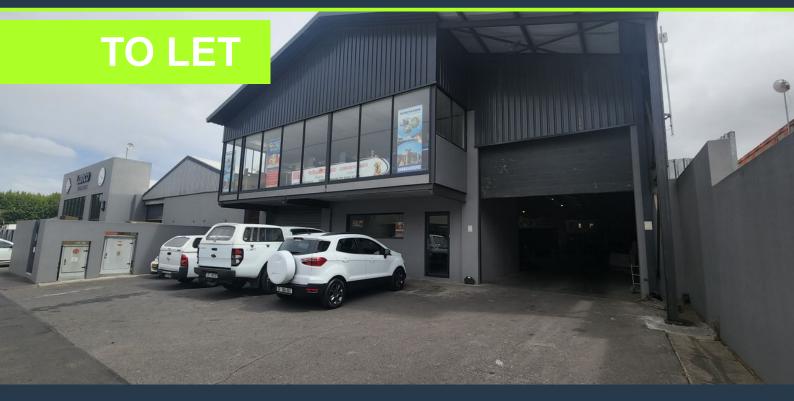

# R89,700 per month excl. VAT

SPIRE

www.spire.co.za

1,380m² Warehouse To Rent In Bellville. This industrial property is located in Bellville, Triangle Farm, just off Peter Barlow Drive. The property's strategic location and connection to Strand Road allows easy access to Stikland Industrial, Bellville South and Bellville Central. The property offers an open plan warehouse floor and a high ceiling, providing the tenant the scope to customize the space to their specifications, and enabling smooth and efficient receiving and distribution. Property Details: -1,380m² Warehouse To Rent In Bellville - Available: 01/03/2025 - 450 amps of 3-phase power - 250sqm modern office and reception area - Additional warehouse office and canteen - Storeroom - Interlink truck access Triangle Farm is...

### 1,380M<sup>2</sup> WAREHOUSE TO RENT IN BELLVILLE