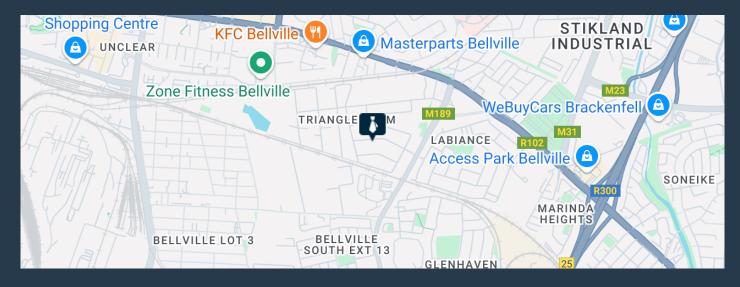

# R89,700 per month excl. VAT

SPIRE

www.spire.co.za

1,380m² Warehouse To Rent In Bellville. This industrial property is located in Bellville, Triangle Farm, just off Peter Barlow Drive. The property's strategic location and connection to Strand Road allows easy access to Stikland Industrial, Bellville South and Bellville Central. The property offers an open plan warehouse floor and a high ceiling, providing the tenant the scope to customize the space to their specifications, and enabling smooth and efficient receiving and distribution. Property Details: -1,380m² Warehouse To Rent In Bellville - Available: 01/03/2025 - 450 amps of 3-phase power - 250sqm modern office and reception area - Additional warehouse office and canteen - Storeroom - Interlink truck access Triangle Farm is...