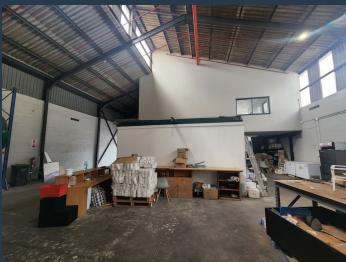

# R89,700 per month excl. VAT

SPIRE

www.spire.co.za

1,380m² Warehouse To Rent In Bellville. This industrial property is located in Bellville, Triangle Farm, just off Peter Barlow Drive. The property's strategic location and connection to Strand Road allows easy access to Stikland Industrial, Bellville South and Bellville Central. The property offers an open plan warehouse floor and a high ceiling, providing the tenant the scope to customize the space to their specifications, and enabling smooth and efficient receiving and distribution. Property Details: -1,380m² Warehouse To Rent In Bellville - Available: 01/03/2025 - 450 amps of 3-phase power - 250sqm modern office and reception area - Additional warehouse office and canteen - Storeroom - Interlink truck access Triangle Farm is...

### 1,380M<sup>2</sup> WAREHOUSE TO RENT IN BELLVILLE