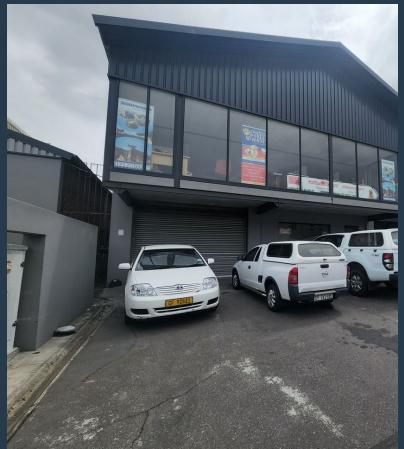

# R89,700 per month excl. VAT

SPIRE

www.spire.co.za

1,380m² Warehouse To Rent In Bellville. This industrial property is located in Bellville, Triangle Farm, just off Peter Barlow Drive. The property's strategic location and connection to Strand Road allows easy access to Stikland Industrial, Bellville South and Bellville Central. The property offers an open plan warehouse floor and a high ceiling, providing the tenant the scope to customize the space to their specifications, and enabling smooth and efficient receiving and distribution. Property Details: -1,380m² Warehouse To Rent In Bellville - Available: 01/03/2025 - 450 amps of 3-phase power - 250sqm modern office and reception area - Additional warehouse office and canteen - Storeroom - Interlink truck access Triangle Farm is...

### 1,380M<sup>2</sup> WAREHOUSE TO RENT IN BELLVILLE