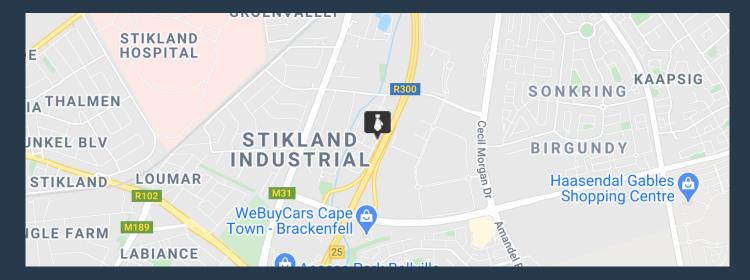

### SPIRE

www.spire.co.za

494 m<sup>2</sup> Industrial Property to rent at Watershed business park in Stikland. This 494 m<sup>2</sup> industrial unit at Watershed Business Park in Stikland offers a modern and functional space for businesses needing warehouse and office facilities. The unit is wellpositioned within the newly developed park, facing the R300, ensuring visibility and accessibility. The warehouse features high ceilings, making it suitable for stacking and storage. A large roller shutter door allows for easy loading and unloading. The unit is equipped with 3-phase power, catering to manufacturing, production, or distribution operations. A fully fitted office section is included, with a neat reception area and open-plan workspace on the first floor. This setup provides a...

### INDUSTRIAL PROPERTY TO RENT STIKLAND I WATERSHED BUSINESS PARK