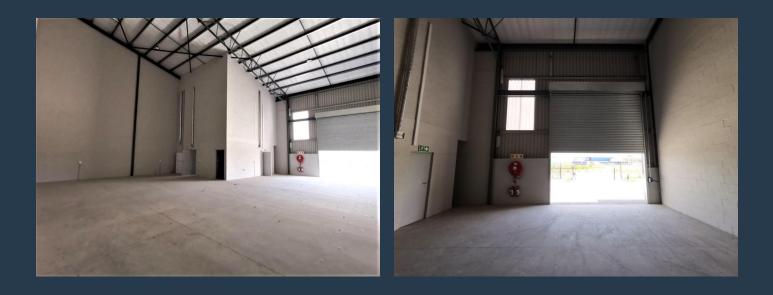

### SPIRE

www.spire.co.za

494 m<sup>2</sup> Industrial Property to rent at Watershed business park in Stikland. This 494 m<sup>2</sup> industrial unit at Watershed Business Park in Stikland offers a modern and functional space for businesses needing warehouse and office facilities. The unit is wellpositioned within the newly developed park, facing the R300, ensuring visibility and accessibility. The warehouse features high ceilings, making it suitable for stacking and storage. A large roller shutter door allows for easy loading and unloading. The unit is equipped with 3-phase power, catering to manufacturing, production, or distribution operations. A fully fitted office section is included, with a neat reception area and open-plan workspace on the first floor. This setup provides a...