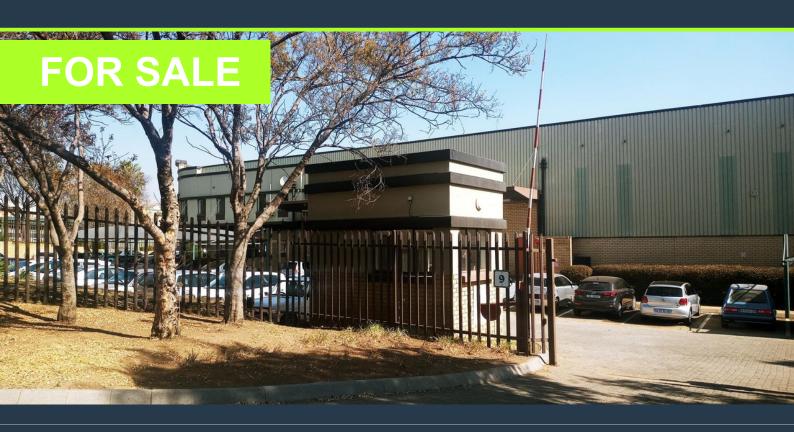

## FOR SALE 1796M2 WAREHOUSE AND OFFICES LINBRO PARK

## **POA**

www.spire.co.za

This warehouse has 1258m2 warehouse and 538m2 office area. There are 5 roller doors with one deck level, 6.69m high eves. The office area is split into ground and first floor with toilets on both floors, and a bar entertainment space. The building is centrally located on Milky Way one of the two main arterials through Linbro Business Park. Security is excellent with additional guard house at the entrance to the stand. Linbro Business Park's popularity is closely linked to its proximity to Sandton, the country's financial hub. Three main arteries, the N3, N12 and N1, enable easy transport and commute. between these geographic areas of vital economic importance. Marlboro Drive links these national roads and the...