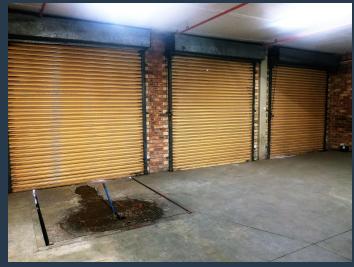

## **POA**

www.spire.co.za

This warehouse has 1258m2 warehouse and 538m2 office area. There are 5 roller doors with one deck level, 6.69m high eves. The office area is split into ground and first floor with toilets on both floors, and a bar entertainment space. The building is centrally located on Milky Way one of the two main arterials through Linbro Business Park. Security is excellent with additional guard house at the entrance to the stand. Linbro Business Park's popularity is closely linked to its proximity to Sandton, the country's financial hub. Three main arteries, the N3, N12 and N1, enable easy transport and commute. between these geographic areas of vital economic importance. Marlboro Drive links these national roads and the...