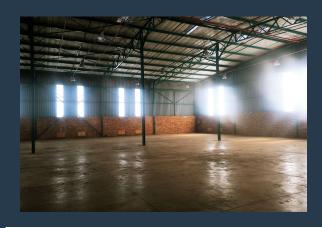

## **POA**

www.spire.co.za

This warehouse has 1258m2 warehouse and 538m2 office area. There are 5 roller doors with one deck level, 6.69m high eves. The office area is split into ground and first floor with toilets on both floors, and a bar entertainment space. The building is centrally located on Milky Way one of the two main arterials through Linbro Business Park. Security is excellent with additional guard house at the entrance to the stand. Linbro Business Park's popularity is closely linked to its proximity to Sandton, the country's financial hub. Three main arteries, the N3, N12 and N1, enable easy transport and commute. between these geographic areas of vital economic importance. Marlboro Drive links these national roads and the...