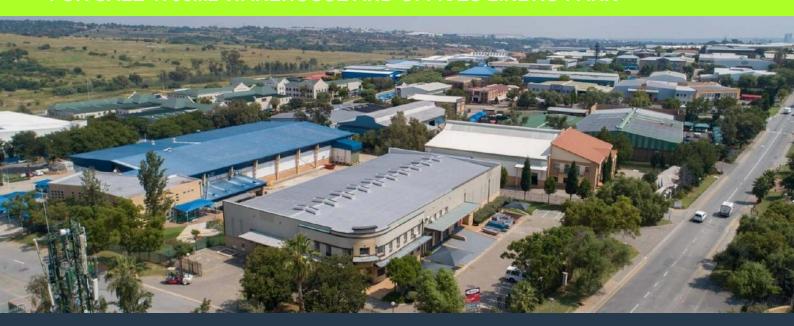

## **POA**

www.spire.co.za

This warehouse has 1258m2 warehouse and 538m2 office area. There are 5 roller doors with one deck level, 6.69m high eves. The office area is split into ground and first floor with toilets on both floors, and a bar entertainment space. The building is centrally located on Milky Way one of the two main arterials through Linbro Business Park. Security is excellent with additional guard house at the entrance to the stand. Linbro Business Park's popularity is closely linked to its proximity to Sandton, the country's financial hub. Three main arteries, the N3, N12 and N1, enable easy transport and commute. between these geographic areas of vital economic importance. Marlboro Drive links these national roads and the...