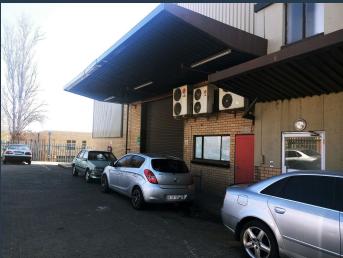

## **POA**

www.spire.co.za

This warehouse has 1258m2 warehouse and 538m2 office area. There are 5 roller doors with one deck level, 6.69m high eves. The office area is split into ground and first floor with toilets on both floors, and a bar entertainment space. The building is centrally located on Milky Way one of the two main arterials through Linbro Business Park. Security is excellent with additional guard house at the entrance to the stand. Linbro Business Park's popularity is closely linked to its proximity to Sandton, the country's financial hub. Three main arteries, the N3, N12 and N1, enable easy transport and commute. between these geographic areas of vital economic importance. Marlboro Drive links these national roads and the...