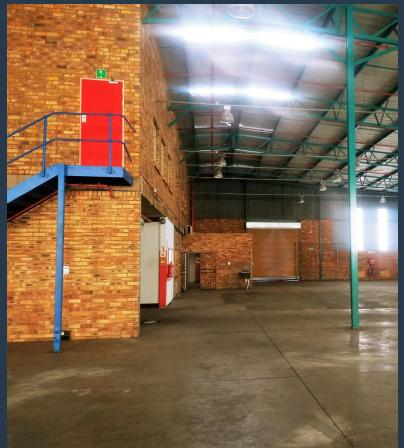

## **POA**

www.spire.co.za

This warehouse has 1258m2 warehouse and 538m2 office area. There are 5 roller doors with one deck level, 6.69m high eves. The office area is split into ground and first floor with toilets on both floors, and a bar entertainment space. The building is centrally located on Milky Way one of the two main arterials through Linbro Business Park. Security is excellent with additional guard house at the entrance to the stand. Linbro Business Park's popularity is closely linked to its proximity to Sandton, the country's financial hub. Three main arteries, the N3, N12 and N1, enable easy transport and commute. between these geographic areas of vital economic importance. Marlboro Drive links these national roads and the...