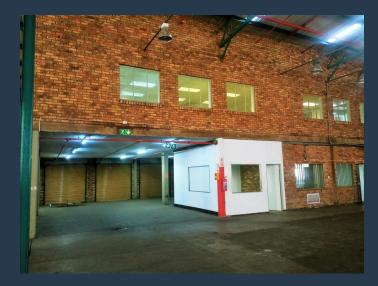

## **POA**

www.spire.co.za

This warehouse has 1258m2 warehouse and 538m2 office area. There are 5 roller doors with one deck level, 6.69m high eves. The office area is split into ground and first floor with toilets on both floors, and a bar entertainment space. The building is centrally located on Milky Way one of the two main arterials through Linbro Business Park. Security is excellent with additional guard house at the entrance to the stand. Linbro Business Park's popularity is closely linked to its proximity to Sandton, the country's financial hub. Three main arteries, the N3, N12 and N1, enable easy transport and commute. between these geographic areas of vital economic importance. Marlboro Drive links these national roads and the...