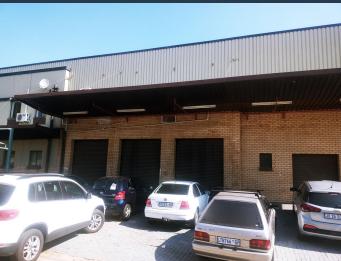

## **POA**

www.spire.co.za

This warehouse has 1258m2 warehouse and 538m2 office area. There are 5 roller doors with one deck level, 6.69m high eves. The office area is split into ground and first floor with toilets on both floors, and a bar entertainment space. The building is centrally located on Milky Way one of the two main arterials through Linbro Business Park. Security is excellent with additional guard house at the entrance to the stand. Linbro Business Park's popularity is closely linked to its proximity to Sandton, the country's financial hub. Three main arteries, the N3, N12 and N1, enable easy transport and commute. between these geographic areas of vital economic importance. Marlboro Drive links these national roads and the...