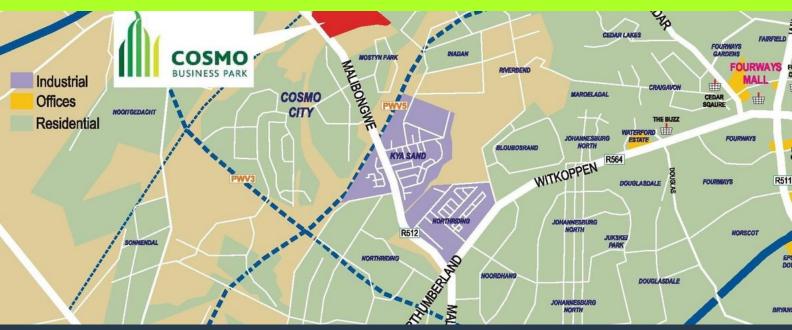

# SPIRE

www.spire.co.za

This stand is zoned Industrial one, within the Cosmo Industrial Park Randburg, which has been developed over the last 5 years into a premier Industrial node because of its perfect location. The stand is on a corner and provides ideal entry for large reticulated truck entry. Water and electrical services are already supplied. Cosmo Industrial Park is on Malibongwe road, with very easy access to both the Krugersdorp highway and Witkoppen roads. It is also placed between the two largest proposed access roads K56 being developed to link Roodepoort and Sandton William Nicol and the PWV5 linking into the N1 near Blue hills. This corner stand is serviced to comply with transfer requirements. \* Zoned Industrial 1 \* Eskom Direct Power...