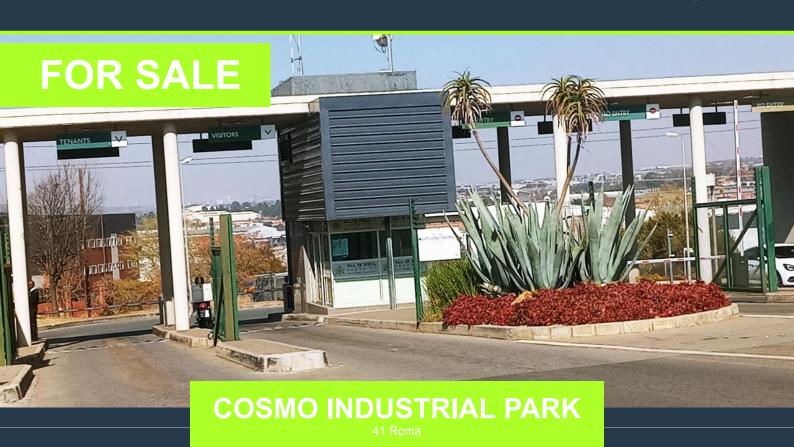

### FOR SALE COSMO INDUSTRIAL PARK

# SPIRE

www.spire.co.za

This stand is zoned Industrial one, within the Cosmo Industrial Park Randburg, which has been developed over the last 5 years into a premier Industrial node because of its perfect location. The stand is on a corner and provides ideal entry for large reticulated truck entry. Water and electrical services are already supplied. Cosmo Industrial Park is on Malibongwe road, with very easy access to both the Krugersdorp highway and Witkoppen roads. It is also placed between the two largest proposed access roads K56 being developed to link Roodepoort and Sandton William Nicol and the PWV5 linking into the N1 near Blue hills. This corner stand is serviced to comply with transfer requirements. \* Zoned Industrial 1 \* Eskom Direct Power...