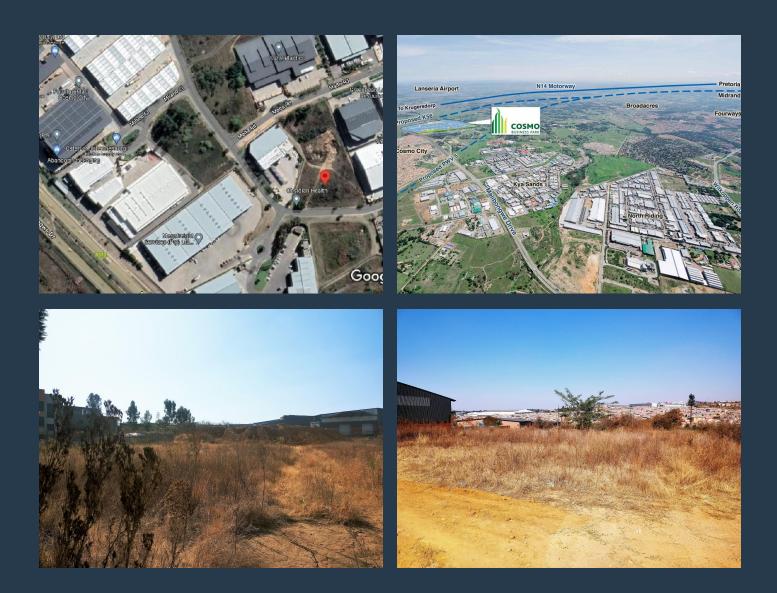

# SPIRE

www.spire.co.za

This stand is zoned Industrial one, within the Cosmo Industrial Park Randburg, which has been developed over the last 5 years into a premier Industrial node because of its perfect location. The stand is on a corner and provides ideal entry for large reticulated truck entry. Water and electrical services are already supplied. Cosmo Industrial Park is on Malibongwe road, with very easy access to both the Krugersdorp highway and Witkoppen roads. It is also placed between the two largest proposed access roads K56 being developed to link Roodepoort and Sandton William Nicol and the PWV5 linking into the N1 near Blue hills. This corner stand is serviced to comply with transfer requirements. \* Zoned Industrial 1 \* Eskom Direct Power...

### FOR SALE COSMO INDUSTRIAL PARK

#### **PROPERTY DETAILS**

▲ Security

Yes 🔥 Land Size

▲ Zoning

5165 Industrial **PROPERTY | WITH PURPOSE** 