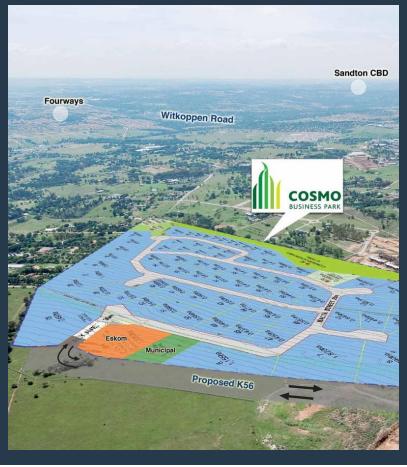

# SPIRE

www.spire.co.za

This stand is zoned Industrial one, within the Cosmo Industrial Park Randburg, which has been developed over the last 5 years into a premier Industrial node because of its perfect location. The stand is on a corner and provides ideal entry for large reticulated truck entry. Water and electrical services are already supplied. Cosmo Industrial Park is on Malibongwe road, with very easy access to both the Krugersdorp highway and Witkoppen roads. It is also placed between the two largest proposed access roads K56 being developed to link Roodepoort and Sandton William Nicol and the PWV5 linking into the N1 near Blue hills. This corner stand is serviced to comply with transfer requirements. \* Zoned Industrial 1 \* Eskom Direct Power...