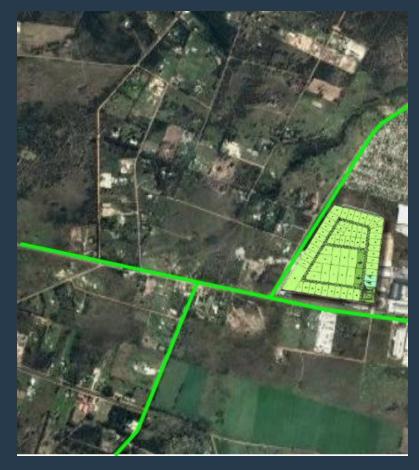

### GREENBUSHES

Industrial zoned land for sale in Gqeberha in the Eastern Cape. Highly visible location on the R102 with various stands available from 3,200 Sqm upwards. This location is ideal for warehousing or light industrial, this plot offers great location and proximity to the Old Cape Road and N2. Greenbushes Industrial Park has been created with the focus of a unique development within a secure environment. The development is contained within a secure perimeter fence and access control gatehouse at the main entrance. Security is provided along the boundaries of the park by means 1.8 metre high block wall, addressed with angled 9 strand electric fence on top, monitored from the guard house.

#### **INDUSTRIAL ZONED LAND FOR SALE IN GQEBERHA**

#### **PROPERTY DETAILS**

- ▲ Land Size
- 🔺 Zoning

3200 Industrial **PROPERTY | WITH PURPOSE** 