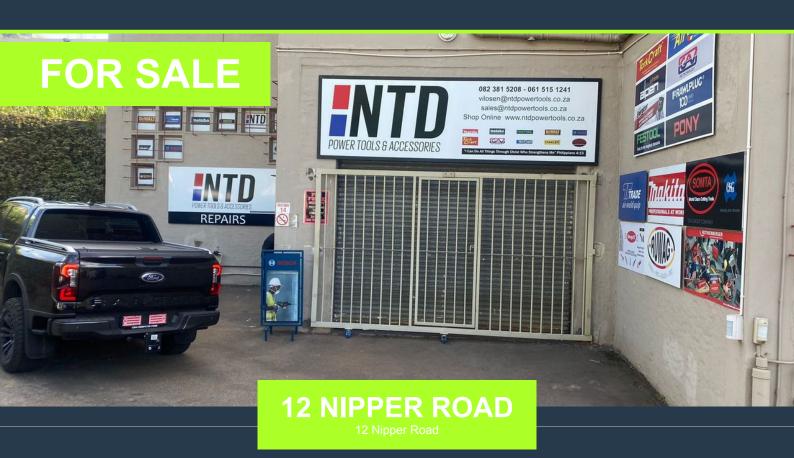

## R695,000

www.spire.co.za

Immaculate mini-factory for sale in the highly sought after precinct of New Germany. The proximity to all the main arterial routes has lead to Nipper Road becoming one of the most well-established industrial hubs in the precinct. This particular unit offers strong street presence with great signage options. The unit is in pristine condition and is currently operating as a retail store at ground level and has a neat office and storeroom on the mezzanine level. There is a kitchenette and toilet, as well as an additional store room at ground level. Key Features: - 75sqm Ground Floor. - 20sqm Mezzanine. - Height of 4 meters. - Kitchenette The current occupant is in the process of moving so the occupation date is negotiable up until...

### MINI FACTORY FOR SALE IN NEW GERMANY