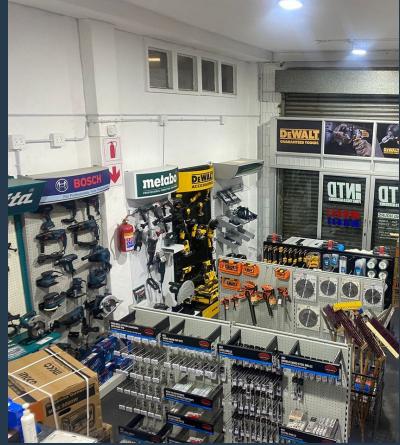

## R695,000

www.spire.co.za

Immaculate mini-factory for sale in the highly sought after precinct of New Germany. The proximity to all the main arterial routes has lead to Nipper Road becoming one of the most well-established industrial hubs in the precinct. This particular unit offers strong street presence with great signage options. The unit is in pristine condition and is currently operating as a retail store at ground level and has a neat office and storeroom on the mezzanine level. There is a kitchenette and toilet, as well as an additional store room at ground level. Key Features: - 75sqm Ground Floor. - 20sqm Mezzanine. - Height of 4 meters. - Kitchenette The current occupant is in the process of moving so the occupation date is negotiable up until...