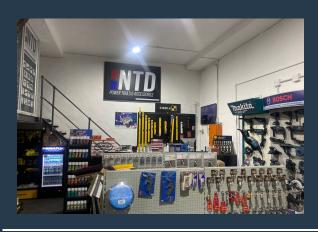

## R695,000

www.spire.co.za

Immaculate mini-factory for sale in the highly sought after precinct of New Germany. The proximity to all the main arterial routes has lead to Nipper Road becoming one of the most well-established industrial hubs in the precinct. This particular unit offers strong street presence with great signage options. The unit is in pristine condition and is currently operating as a retail store at ground level and has a neat office and storeroom on the mezzanine level. There is a kitchenette and toilet, as well as an additional store room at ground level. Key Features: - 75sqm Ground Floor. - 20sqm Mezzanine. - Height of 4 meters. - Kitchenette The current occupant is in the process of moving so the occupation date is negotiable up until...