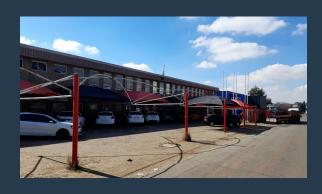

## R34,125,000

www.spire.co.za

Industrial warehouse for Sale in Spartan, Kempton Park. This property is strategically located in the node of Spartan just 13 minutes from the ORThambo International . It has great logistical access to the R21, R24 and R25 directly linking to the N12 and N3. The property offers a warehouse component of approximately 6500m2 and an Office component of about 1200m2. The warehouse has three phase power, 400 amps, 11 X 5 - 10-ton overhead cranes and a tower crane. There is an external spray both, storage, about 2800m2 large yard, Zoning is industrial 2 with 85% coverage. Ample covered parking bays, large multiple on grade roller shutter doors and grate hight to eaves. This facility has easy access to public transports and is nearby the...