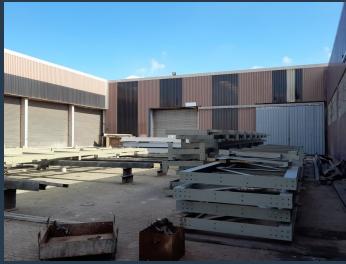

## R34,125,000

www.spire.co.za

Industrial warehouse for Sale in Spartan, Kempton Park. This property is strategically located in the node of Spartan just 13 minutes from the ORThambo International . It has great logistical access to the R21, R24 and R25 directly linking to the N12 and N3. The property offers a warehouse component of approximately 6500m2 and an Office component of about 1200m2. The warehouse has three phase power, 400 amps, 11 X 5 - 10-ton overhead cranes and a tower crane. There is an external spray both, storage, about 2800m2 large yard, Zoning is industrial 2 with 85% coverage. Ample covered parking bays, large multiple on grade roller shutter doors and grate hight to eaves. This facility has easy access to public transports and is nearby the...