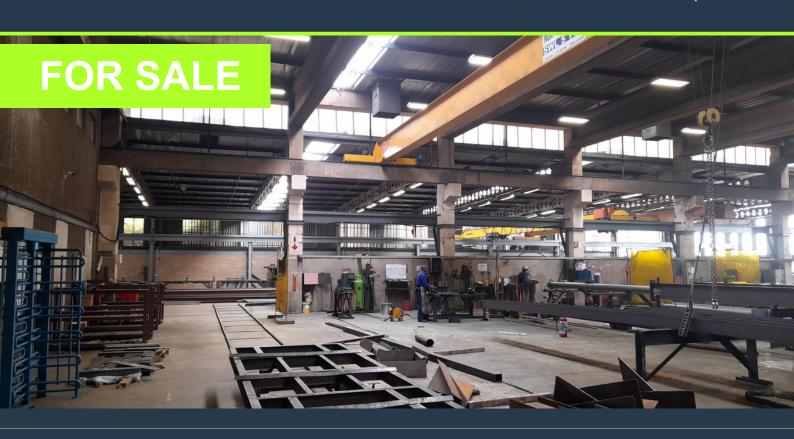

## R34,125,000

www.spire.co.za

Industrial warehouse for Sale in Spartan, Kempton Park. This property is strategically located in the node of Spartan just 13 minutes from the ORThambo International . It has great logistical access to the R21, R24 and R25 directly linking to the N12 and N3. The property offers a warehouse component of approximately 6500m2 and an Office component of about 1200m2. The warehouse has three phase power, 400 amps, 11 X 5 - 10-ton overhead cranes and a tower crane. There is an external spray both, storage, about 2800m2 large yard, Zoning is industrial 2 with 85% coverage. Ample covered parking bays, large multiple on grade roller shutter doors and grate hight to eaves. This facility has easy access to public transports and is nearby the...