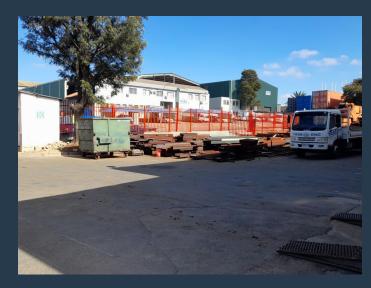

## R34,125,000

www.spire.co.za

Industrial warehouse for Sale in Spartan, Kempton Park. This property is strategically located in the node of Spartan just 13 minutes from the ORThambo International . It has great logistical access to the R21, R24 and R25 directly linking to the N12 and N3. The property offers a warehouse component of approximately 6500m2 and an Office component of about 1200m2. The warehouse has three phase power, 400 amps, 11 X 5 - 10-ton overhead cranes and a tower crane. There is an external spray both, storage, about 2800m2 large yard, Zoning is industrial 2 with 85% coverage. Ample covered parking bays, large multiple on grade roller shutter doors and grate hight to eaves. This facility has easy access to public transports and is nearby the...