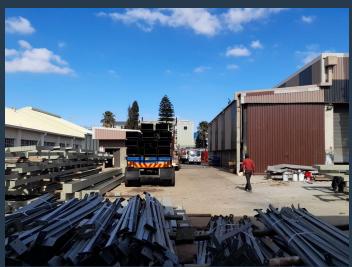

## R34,125,000

www.spire.co.za

Industrial warehouse for Sale in Spartan, Kempton Park. This property is strategically located in the node of Spartan just 13 minutes from the ORThambo International . It has great logistical access to the R21, R24 and R25 directly linking to the N12 and N3. The property offers a warehouse component of approximately 6500m2 and an Office component of about 1200m2. The warehouse has three phase power, 400 amps, 11 X 5 - 10-ton overhead cranes and a tower crane. There is an external spray both, storage, about 2800m2 large yard, Zoning is industrial 2 with 85% coverage. Ample covered parking bays, large multiple on grade roller shutter doors and grate hight to eaves. This facility has easy access to public transports and is nearby the...