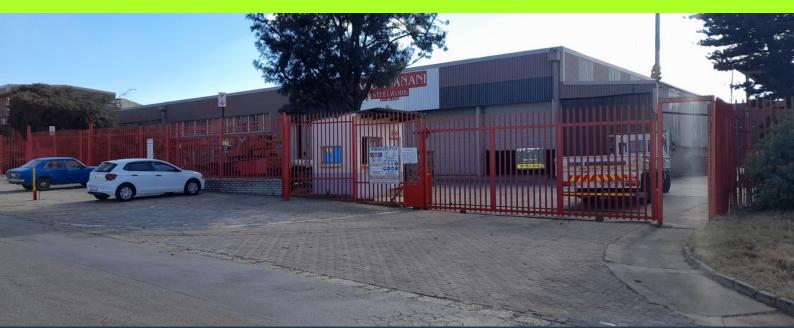

## R34,125,000

www.spire.co.za

Industrial warehouse for Sale in Spartan, Kempton Park. This property is strategically located in the node of Spartan just 13 minutes from the ORThambo International . It has great logistical access to the R21, R24 and R25 directly linking to the N12 and N3. The property offers a warehouse component of approximately 6500m2 and an Office component of about 1200m2. The warehouse has three phase power, 400 amps, 11 X 5 - 10-ton overhead cranes and a tower crane. There is an external spray both, storage, about 2800m2 large yard, Zoning is industrial 2 with 85% coverage. Ample covered parking bays, large multiple on grade roller shutter doors and grate hight to eaves. This facility has easy access to public transports and is nearby the...