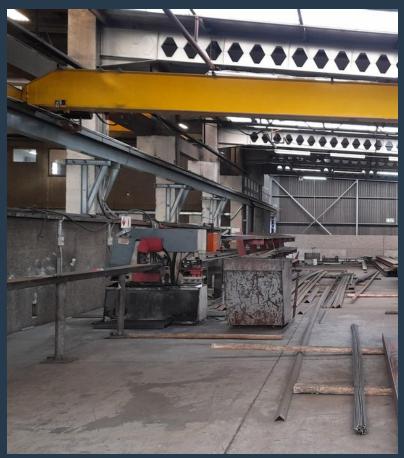

## R34,125,000

www.spire.co.za

Industrial warehouse for Sale in Spartan, Kempton Park. This property is strategically located in the node of Spartan just 13 minutes from the ORThambo International . It has great logistical access to the R21, R24 and R25 directly linking to the N12 and N3. The property offers a warehouse component of approximately 6500m2 and an Office component of about 1200m2. The warehouse has three phase power, 400 amps, 11 X 5 - 10-ton overhead cranes and a tower crane. There is an external spray both, storage, about 2800m2 large yard, Zoning is industrial 2 with 85% coverage. Ample covered parking bays, large multiple on grade roller shutter doors and grate hight to eaves. This facility has easy access to public transports and is nearby the...