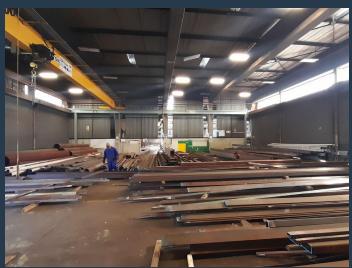

## R34,125,000

www.spire.co.za

Industrial warehouse for Sale in Spartan, Kempton Park. This property is strategically located in the node of Spartan just 13 minutes from the ORThambo International . It has great logistical access to the R21, R24 and R25 directly linking to the N12 and N3. The property offers a warehouse component of approximately 6500m2 and an Office component of about 1200m2. The warehouse has three phase power, 400 amps, 11 X 5 - 10-ton overhead cranes and a tower crane. There is an external spray both, storage, about 2800m2 large yard, Zoning is industrial 2 with 85% coverage. Ample covered parking bays, large multiple on grade roller shutter doors and grate hight to eaves. This facility has easy access to public transports and is nearby the...

### INDUSTRIAL WAREHOUSE FOR SALE IN SPARTAN, KEMPTON PARK.