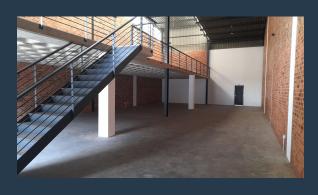

R3,320,000

www.spire.co.za

415 sqm mini-factory property for sale in Isando at R3 320 000.00 Industrial Property for sale in Isando. 415m2 prime warehouse in a 24-hour secure business park. Located 5-minute from OR Tambo International Airport, with direct access to the R21 and N12. This property has great logistic access to Pretoria and the rest of Gauteng. The total unit size is 415m2, mezzanine (concrete floor) size: 142m2, ground floor size: 273m2, with an in-unit kitchen and ablutions. This newly developed warehouse for sale, is fitted with modern finishes is an excellent opportunity to start a new business or expand your current business - A must see Warehouse - Prepaid meter - Storage area available to let - 8 meters to the eaves - 6-meter racking...