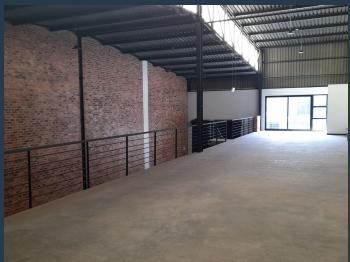

R3,320,000

www.spire.co.za

415 sqm mini-factory property for sale in Isando at R3 320 000.00 Industrial Property for sale in Isando. 415m2 prime warehouse in a 24-hour secure business park. Located 5-minute from OR Tambo International Airport, with direct access to the R21 and N12. This property has great logistic access to Pretoria and the rest of Gauteng. The total unit size is 415m2, mezzanine (concrete floor) size: 142m2, ground floor size: 273m2, with an in-unit kitchen and ablutions. This newly developed warehouse for sale, is fitted with modern finishes is an excellent opportunity to start a new business or expand your current business - A must see Warehouse - Prepaid meter - Storage area available to let - 8 meters to the eaves - 6-meter racking...