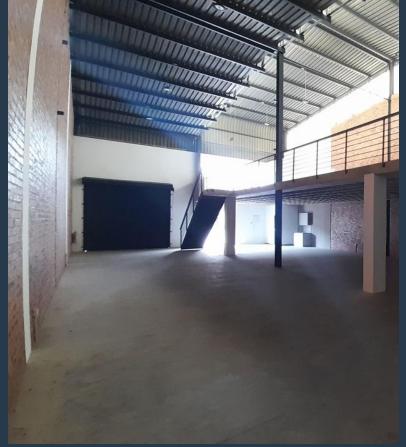

R3,320,000

www.spire.co.za

415 sqm mini-factory property for sale in Isando at R3 320 000.00 Industrial Property for sale in Isando. 415m2 prime warehouse in a 24-hour secure business park. Located 5-minute from OR Tambo International Airport, with direct access to the R21 and N12. This property has great logistic access to Pretoria and the rest of Gauteng. The total unit size is 415m2, mezzanine (concrete floor) size: 142m2, ground floor size: 273m2, with an in-unit kitchen and ablutions. This newly developed warehouse for sale, is fitted with modern finishes is an excellent opportunity to start a new business or expand your current business - A must see Warehouse - Prepaid meter - Storage area available to let - 8 meters to the eaves - 6-meter racking...