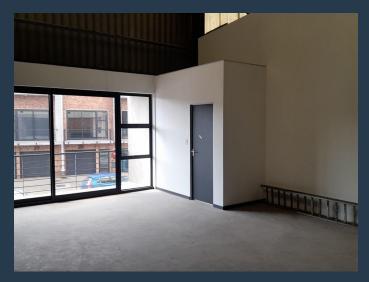

R3,320,000

www.spire.co.za

415 sqm mini-factory property for sale in Isando at R3 320 000.00 Industrial Property for sale in Isando. 415m2 prime warehouse in a 24-hour secure business park. Located 5-minute from OR Tambo International Airport, with direct access to the R21 and N12. This property has great logistic access to Pretoria and the rest of Gauteng. The total unit size is 415m2, mezzanine (concrete floor) size: 142m2, ground floor size: 273m2, with an in-unit kitchen and ablutions. This newly developed warehouse for sale, is fitted with modern finishes is an excellent opportunity to start a new business or expand your current business - A must see Warehouse - Prepaid meter - Storage area available to let - 8 meters to the eaves - 6-meter racking...