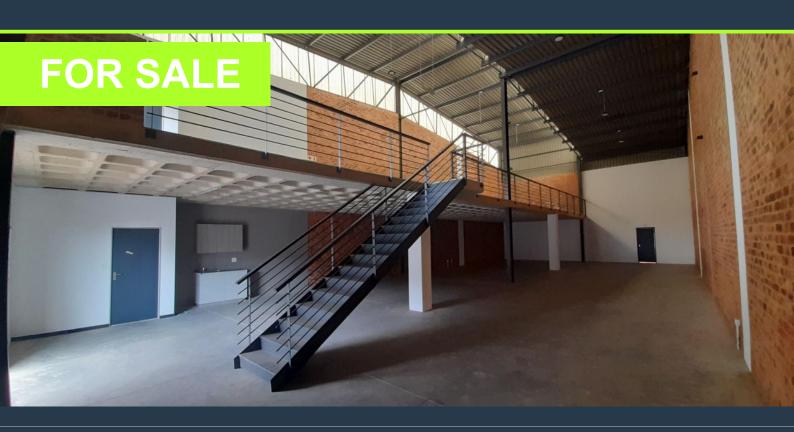

R3,320,000

www.spire.co.za

415 sqm mini-factory property for sale in Isando at R3 320 000.00 Industrial Property for sale in Isando. 415m2 prime warehouse in a 24-hour secure business park. Located 5-minute from OR Tambo International Airport, with direct access to the R21 and N12. This property has great logistic access to Pretoria and the rest of Gauteng. The total unit size is 415m2, mezzanine (concrete floor) size: 142m2, ground floor size: 273m2, with an in-unit kitchen and ablutions. This newly developed warehouse for sale, is fitted with modern finishes is an excellent opportunity to start a new business or expand your current business - A must see Warehouse - Prepaid meter - Storage area available to let - 8 meters to the eaves - 6-meter racking...