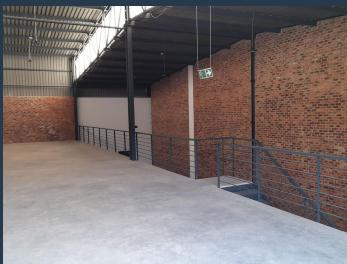

R3,320,000

www.spire.co.za

415 sqm mini-factory property for sale in Isando at R3 320 000.00 Industrial Property for sale in Isando. 415m2 prime warehouse in a 24-hour secure business park. Located 5-minute from OR Tambo International Airport, with direct access to the R21 and N12. This property has great logistic access to Pretoria and the rest of Gauteng. The total unit size is 415m2, mezzanine (concrete floor) size: 142m2, ground floor size: 273m2, with an in-unit kitchen and ablutions. This newly developed warehouse for sale, is fitted with modern finishes is an excellent opportunity to start a new business or expand your current business - A must see Warehouse - Prepaid meter - Storage area available to let - 8 meters to the eaves - 6-meter racking...