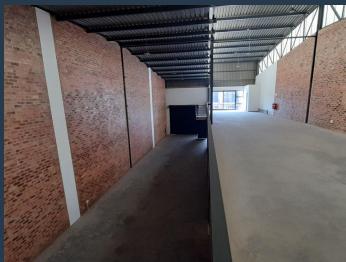

R3,320,000

www.spire.co.za

415 sqm mini-factory property for sale in Isando at R3 320 000.00 Industrial Property for sale in Isando. 415m2 prime warehouse in a 24-hour secure business park. Located 5-minute from OR Tambo International Airport, with direct access to the R21 and N12. This property has great logistic access to Pretoria and the rest of Gauteng. The total unit size is 415m2, mezzanine (concrete floor) size: 142m2, ground floor size: 273m2, with an in-unit kitchen and ablutions. This newly developed warehouse for sale, is fitted with modern finishes is an excellent opportunity to start a new business or expand your current business - A must see Warehouse - Prepaid meter - Storage area available to let - 8 meters to the eaves - 6-meter racking...