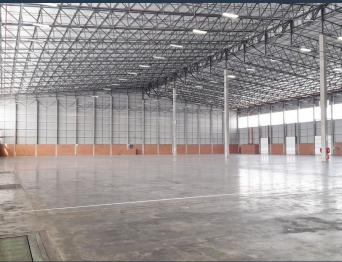

### R80,000,000

www.spire.co.za

11 245sqm AAA Grade Warehouse for Sale In Isando, Kempton Park 16 Industrie Street in Isando is a moderately new building for sale in Isando with a great location. The property is 1 km of the OR Tambo International Airport, it has great logistical access to the R21 and R24 Highways and the Isando Train station is just behind. Logistics and manufacturing entities will find great value in this outstanding facility. The property Offers: Warehouse Size: 10 678sqm Offices build with large windows looking over the warehouse: 567sqm Erf Size: 20 907sqm 200amps, ample open parking and shaded parking for staff. State of the Roller Shutter Doors, Dock height and on grade entrances to the warehouse, sprinkle System, pumps and tanks. Eave...