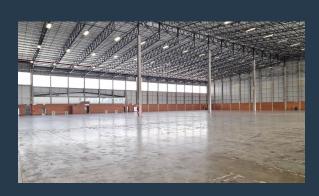

### R80,000,000

www.spire.co.za

11 245sqm AAA Grade Warehouse for Sale In Isando, Kempton Park 16 Industrie Street in Isando is a moderately new building for sale in Isando with a great location. The property is 1 km of the OR Tambo International Airport, it has great logistical access to the R21 and R24 Highways and the Isando Train station is just behind. Logistics and manufacturing entities will find great value in this outstanding facility. The property Offers: Warehouse Size: 10 678sqm Offices build with large windows looking over the warehouse: 567sqm Erf Size: 20 907sqm 200amps, ample open parking and shaded parking for staff. State of the Roller Shutter Doors, Dock height and on grade entrances to the warehouse, sprinkle System, pumps and tanks. Eave...