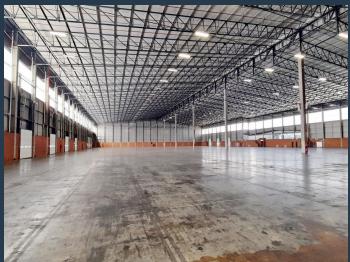

### R80,000,000

www.spire.co.za

11 245sqm AAA Grade Warehouse for Sale In Isando, Kempton Park 16 Industrie Street in Isando is a moderately new building for sale in Isando with a great location. The property is 1 km of the OR Tambo International Airport, it has great logistical access to the R21 and R24 Highways and the Isando Train station is just behind. Logistics and manufacturing entities will find great value in this outstanding facility. The property Offers: Warehouse Size: 10 678sqm Offices build with large windows looking over the warehouse: 567sqm Erf Size: 20 907sqm 200amps, ample open parking and shaded parking for staff. State of the Roller Shutter Doors, Dock height and on grade entrances to the warehouse, sprinkle System, pumps and tanks. Eave...