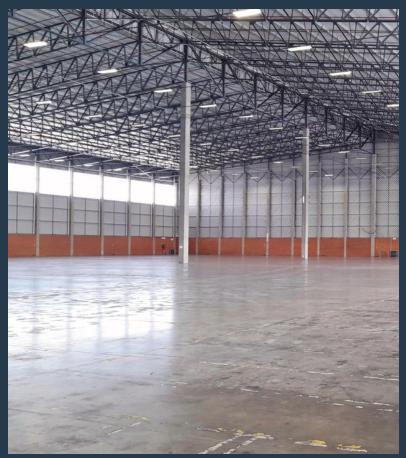

### R80,000,000

www.spire.co.za

11 245sqm AAA Grade Warehouse for Sale In Isando, Kempton Park 16 Industrie Street in Isando is a moderately new building for sale in Isando with a great location. The property is 1 km of the OR Tambo International Airport, it has great logistical access to the R21 and R24 Highways and the Isando Train station is just behind. Logistics and manufacturing entities will find great value in this outstanding facility. The property Offers: Warehouse Size: 10 678sqm Offices build with large windows looking over the warehouse: 567sqm Erf Size: 20 907sqm 200amps, ample open parking and shaded parking for staff. State of the Roller Shutter Doors, Dock height and on grade entrances to the warehouse, sprinkle System, pumps and tanks. Eave...