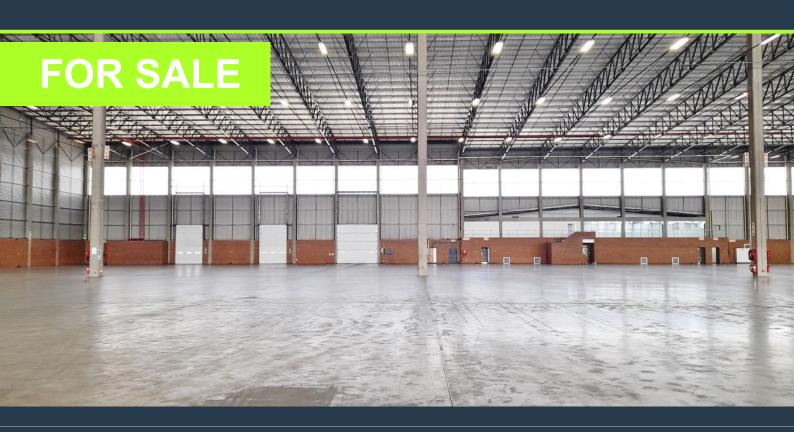

### R80,000,000

www.spire.co.za

11 245sqm AAA Grade Warehouse for Sale In Isando, Kempton Park 16 Industrie Street in Isando is a moderately new building for sale in Isando with a great location. The property is 1 km of the OR Tambo International Airport, it has great logistical access to the R21 and R24 Highways and the Isando Train station is just behind. Logistics and manufacturing entities will find great value in this outstanding facility. The property Offers: Warehouse Size: 10 678sqm Offices build with large windows looking over the warehouse: 567sqm Erf Size: 20 907sqm 200amps, ample open parking and shaded parking for staff. State of the Roller Shutter Doors, Dock height and on grade entrances to the warehouse, sprinkle System, pumps and tanks. Eave...