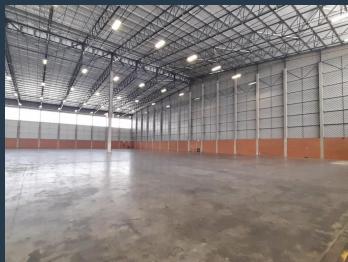

### R80,000,000

www.spire.co.za

11 245sqm AAA Grade Warehouse for Sale In Isando, Kempton Park 16 Industrie Street in Isando is a moderately new building for sale in Isando with a great location. The property is 1 km of the OR Tambo International Airport, it has great logistical access to the R21 and R24 Highways and the Isando Train station is just behind. Logistics and manufacturing entities will find great value in this outstanding facility. The property Offers: Warehouse Size: 10 678sqm Offices build with large windows looking over the warehouse: 567sqm Erf Size: 20 907sqm 200amps, ample open parking and shaded parking for staff. State of the Roller Shutter Doors, Dock height and on grade entrances to the warehouse, sprinkle System, pumps and tanks. Eave...