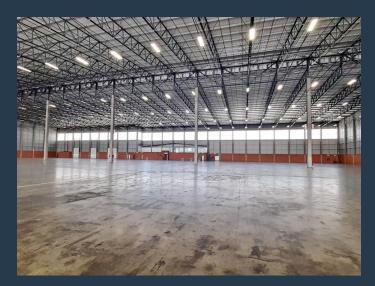

### R80,000,000

www.spire.co.za

11 245sqm AAA Grade Warehouse for Sale In Isando, Kempton Park 16 Industrie Street in Isando is a moderately new building for sale in Isando with a great location. The property is 1 km of the OR Tambo International Airport, it has great logistical access to the R21 and R24 Highways and the Isando Train station is just behind. Logistics and manufacturing entities will find great value in this outstanding facility. The property Offers: Warehouse Size: 10 678sqm Offices build with large windows looking over the warehouse: 567sqm Erf Size: 20 907sqm 200amps, ample open parking and shaded parking for staff. State of the Roller Shutter Doors, Dock height and on grade entrances to the warehouse, sprinkle System, pumps and tanks. Eave...