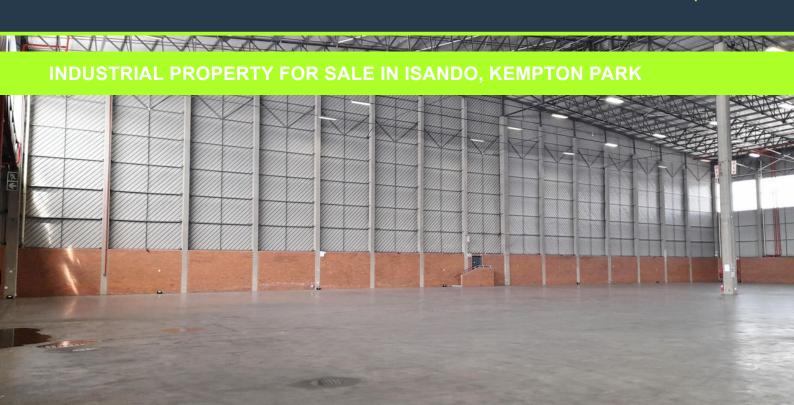

### R80,000,000

www.spire.co.za

11 245sqm AAA Grade Warehouse for Sale In Isando, Kempton Park 16 Industrie Street in Isando is a moderately new building for sale in Isando with a great location. The property is 1 km of the OR Tambo International Airport, it has great logistical access to the R21 and R24 Highways and the Isando Train station is just behind. Logistics and manufacturing entities will find great value in this outstanding facility. The property Offers: Warehouse Size: 10 678sqm Offices build with large windows looking over the warehouse: 567sqm Erf Size: 20 907sqm 200amps, ample open parking and shaded parking for staff. State of the Roller Shutter Doors, Dock height and on grade entrances to the warehouse, sprinkle System, pumps and tanks. Eave...